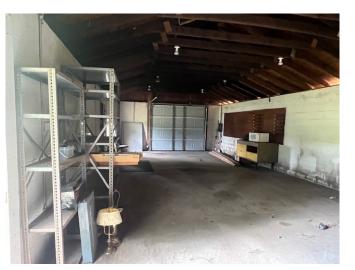

#### **Property Overview:**

Land for sale or lease in Fruitland, MD. Located at the southwest corner of the Route 13 Bypass and St Lukes Road with great visibility and access to and from all areas of town. Large yard area and two warehouse buildings (3,600 SF w/ Office and 1,000 SF Storage).