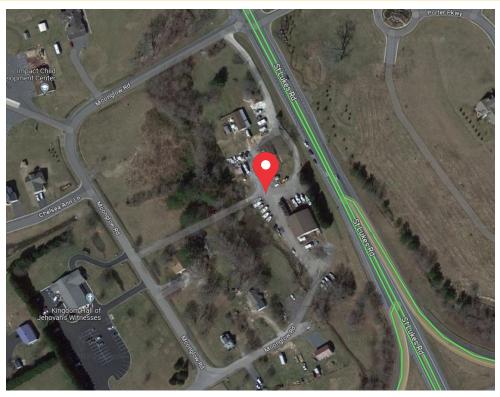

#### 225 Moonglow Rd | Fruitland, MD

Price: \$525,000 Per Acre for Sale; or \$45,000/Acre/ Yr. Ground Lease; or \$3,950 / Month Warehouse Lease

Size: Up to 4.78 Acres

#### **Property Overview:**

Land for sale or lease in Fruitland, MD. Located at the southwest corner of the Route 13 Bypass and St Lukes Road with great visibility and access to and from all areas of town. Large yard area and two warehouse buildings (3,600 SF w/ Office and 1,000 SF Storage).

**Property Highlights:** 

- Great Visibility
- Convenient Location
- C4 Commercial Zoning

218 East Main Street Salisbury, MD 21801 www.rinnier.com