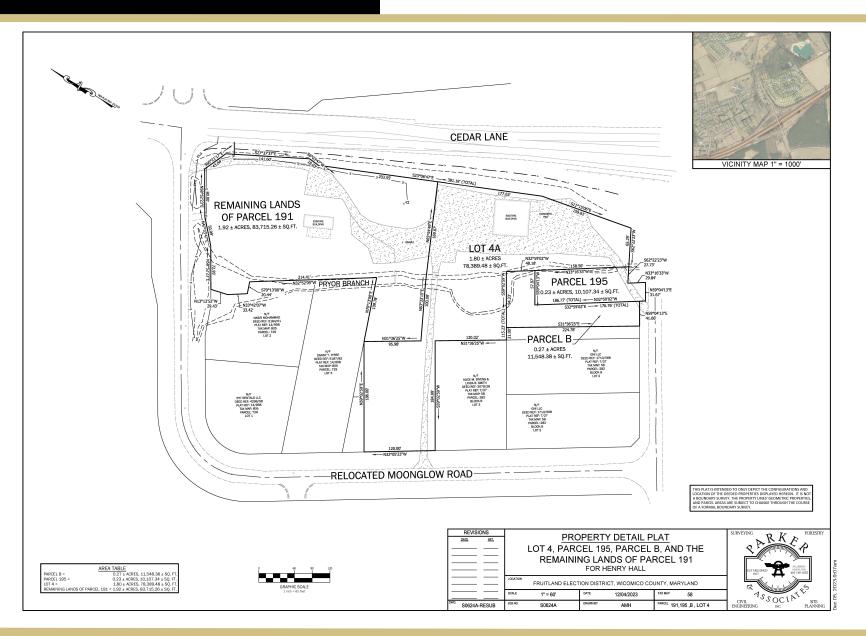

## 225 Moonglow Rd | Fruitland, MD

218 East Main Street Salisbury, MD 21801 www.rinnier.com