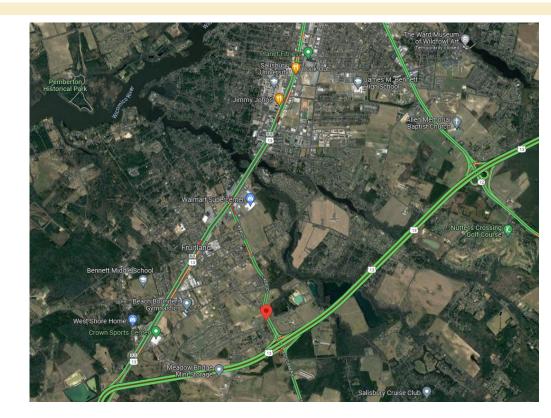

#### 225 Moonglow Rd | Fruitland, MD

Price: \$525,000 Per Acre for Sale; or \$45,000/Acre/ Yr. Ground Lease; or \$3,950 / Month Warehouse Lease

Size: Up to 4.78 Acres

#### **Property Overview:**

Land for sale or lease in Fruitland, MD. Located at the southwest corner of the Route 13 Bypass and St Lukes Road with great visibility and access to and from all areas of town. Large yard area and two warehouse buildings (3,600 SF w/ Office and 1,000 SF Storage).

**Property Highlights:** 

- Great Visibility
- Convenient Location
- C4 Commercial Zoning

218 East Main Street Salisbury, MD 21801 www.rinnier.com