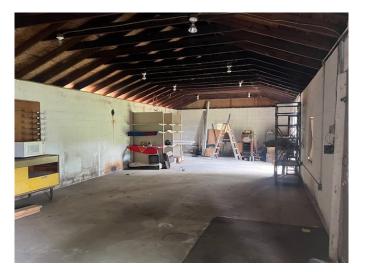

#### **Property Overview:**

Land for sale or lease in Fruitland, MD. Located at the southwest corner of the Route 13 Bypass and St Lukes Road with great visibility and access to and from all areas of town. Large yard area and two warehouse buildings (3,600 SF w/ Office and 1,000 SF Storage).

# 225 Moonglow Rd | Fruitland, MD

Building #1

218 East Main Street Salisbury, MD 21801 www.rinnier.com

## 225 Moonglow Rd | Fruitland, MD

Building #2

218 East Main Street Salisbury, MD 21801 www.rinnier.com