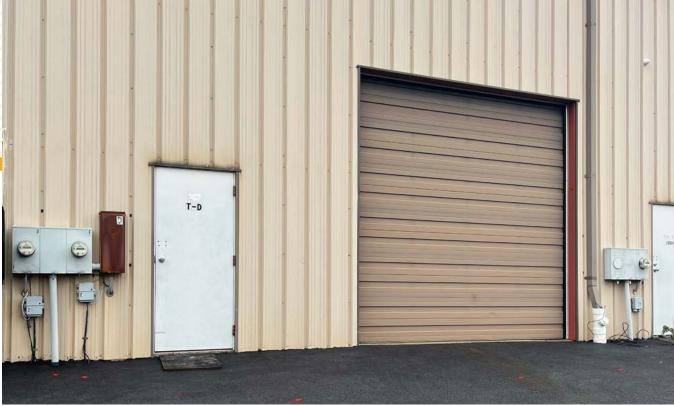

#### **HIGHLIGHTS:**

- Great location with easy access with two large drive in doors
- Abundunt parking
- Existing showroom/office area

AVAILABLE:

BUILDING D: 2,800 SF 1,800 SF (WAREHOUSE) 1,000 (UPSTAIRS STORAGE) (AVAILABLE 12//1/2024)

LOADING:

12' X 12' ROLLUP DRIVE-IN

LOT SIZE:

1.03 ACRES ±

PARKING:

2.38/1,000 SF

ZONING:

I-1 (LIGHT INDUSTRIAL)