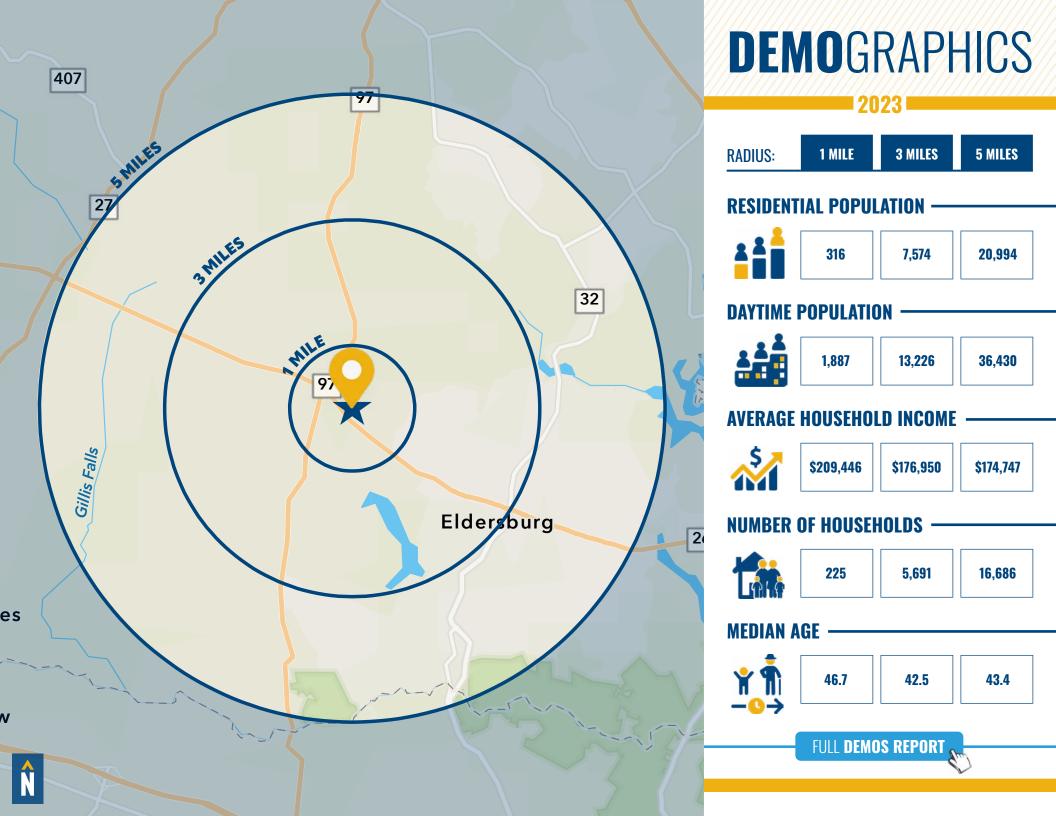

## **5339 ENTERPRISE STREET**

SYKESVILLE, MARYLAND 21784

FOR **LEASE** 





# **PROPERTY** OVERVIEW

#### **HIGHLIGHTS:**

- Great location with easy access with two large drive in doors
- Abundunt parking
- Existing showroom/office area

AVAILABLE:

BUILDING D: 2,800 SF 1,800 SF (WAREHOUSE) 1,000 (UPSTAIRS STORAGE) (AVAILABLE 12//1/2024)

LOADING:

12' X 12' ROLLUP DRIVE-IN

LOT SIZE:

1.03 ACRES ±

PARKING:

2.38/1,000 SF

ZONING:

I-1 (LIGHT INDUSTRIAL)

**RENTAL RATE:** 

\$10.50/SF, MG





### **AERIAL VIEW**





## FOR MORE INFO CONTACT:



DENNIS BOYLE
SENIOR VICE PRESIDENT
443.798.9339
DBOYLE@mackenziecommercial.com



GRAHAM SEVY
REAL ESTATE ADVISOR
410.830.1399
GSEVY@mackenziecommercial.com