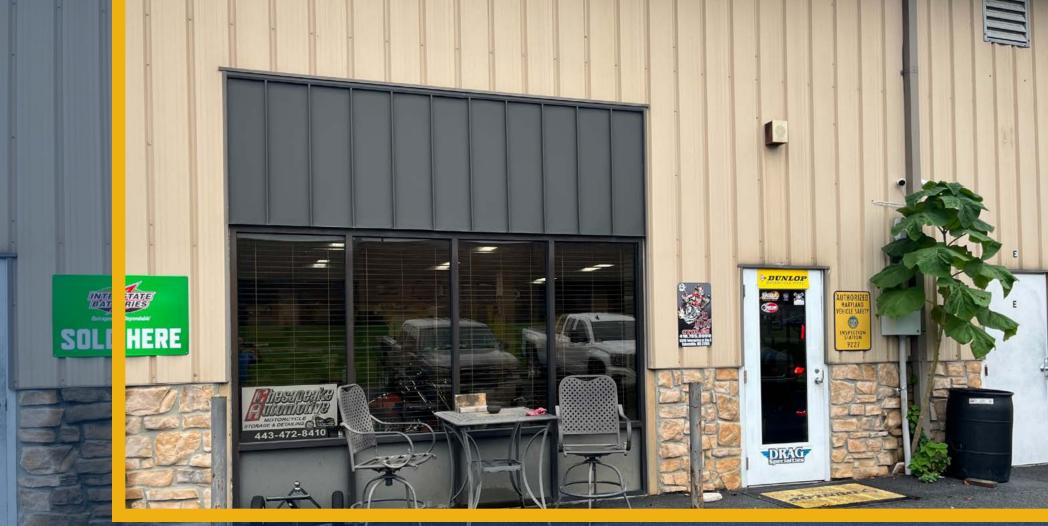

# **PROPERTY** OVERVIEW

#### **HIGHLIGHTS:**

- Great location with easy access with two large drive in doors
- Abundunt parking
- Existing showroom/office area

AVAILABLE:

BUILDING D: 2,800 SF 1,800 SF (WAREHOUSE) 1,000 (UPSTAIRS STORAGE) (AVAILABLE 12//1/2024)

**RENTAL RATE:** 

\$10.50/SF, MG