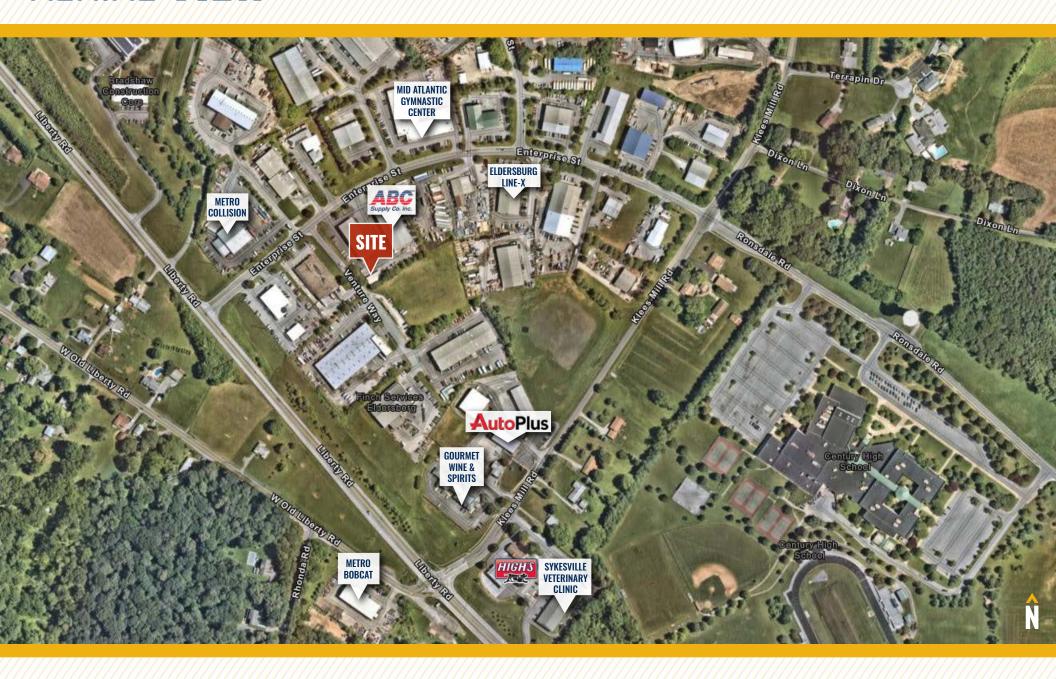

## **5339 ENTERPRISE STREET**

SYKESVILLE, MARYLAND 21784

FOR **LEASE** 





# **PROPERTY** OVERVIEW

#### **HIGHLIGHTS:**

- Great location with easy access with two large drive in doors
- Abundunt parking
- Existing showroom/office area

AVAILABLE:

BUILDING D: 2,800 SF 1,800 SF (WAREHOUSE) 1,000 (UPSTAIRS STORAGE) (AVAILABLE 12//1/2024)

LOADING:

12' X 12' ROLLUP DRIVE-IN

LOT SIZE:

1.03 ACRES ±

PARKING:

2.38/1,000 SF

ZONING:

I-1 (LIGHT INDUSTRIAL)

**RENTAL RATE:** 

\$10.50/SF, MG





### **AERIAL VIEW**





## FOR MORE INFO CONTACT:



DENNIS BOYLE
SENIOR VICE PRESIDENT
443.798.9339
DBOYLE@mackenziecommercial.com



GRAHAM SEVY
REAL ESTATE ADVISOR
410.830.1399
GSEVY@mackenziecommercial.com