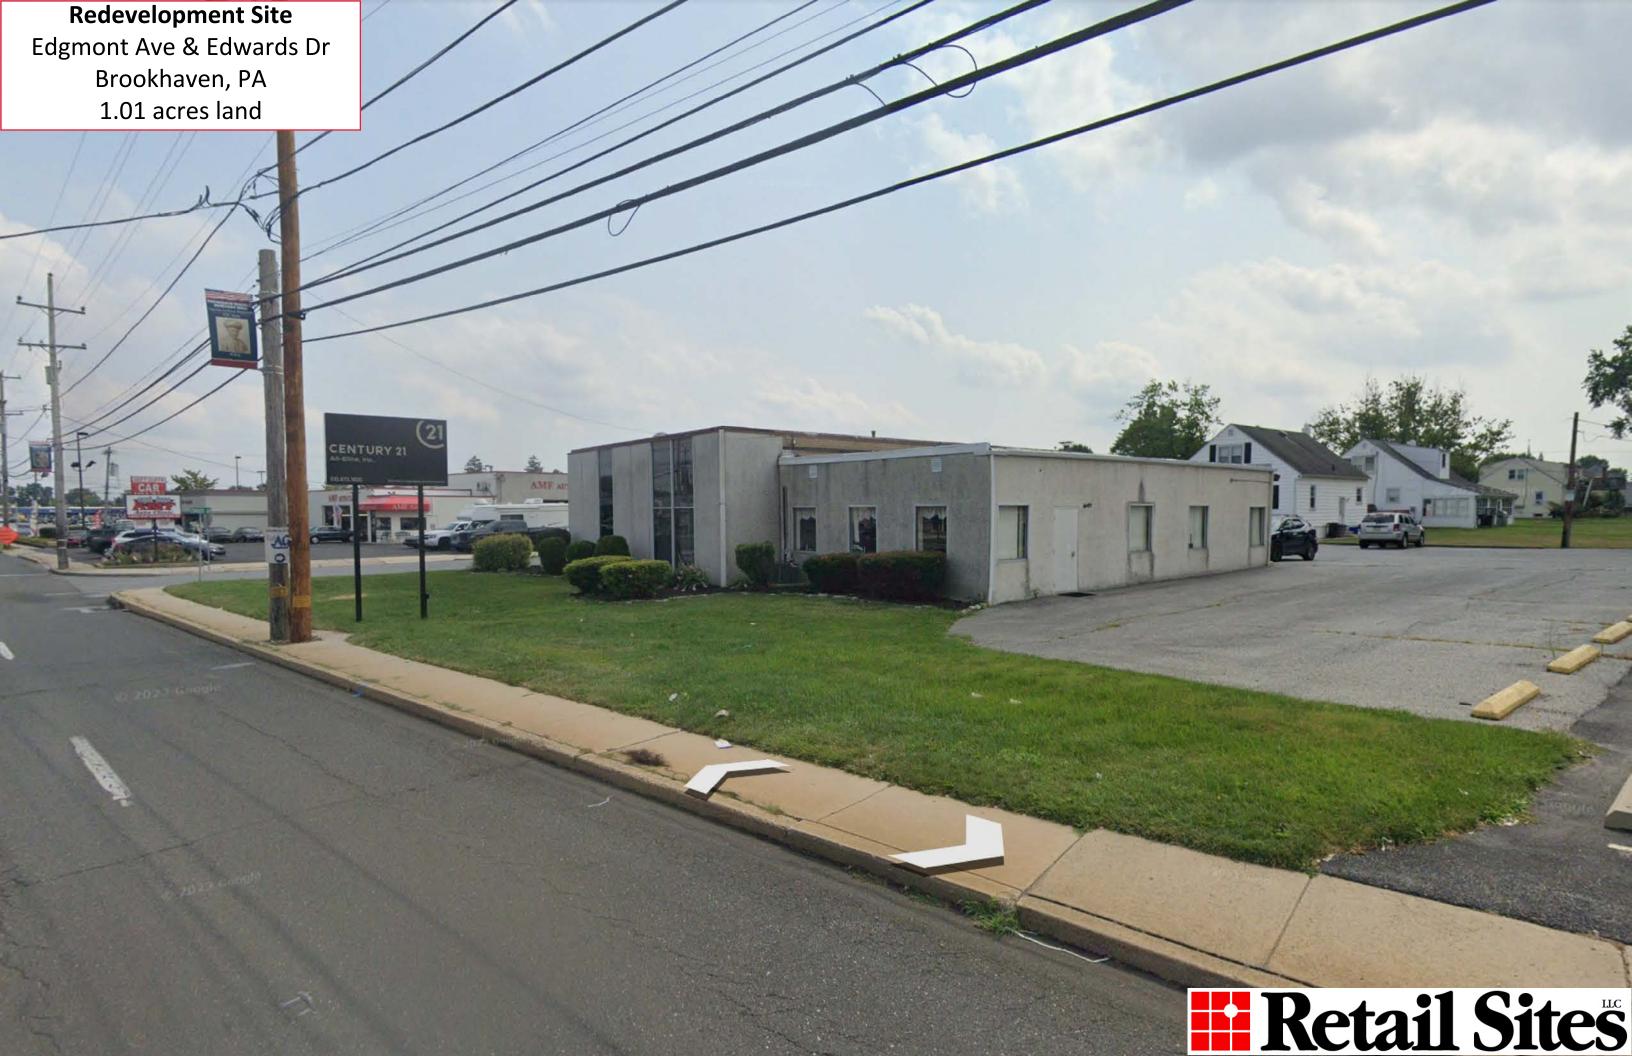

101 W Main St, Suite 100, Moorestown, NJ 08057

3900 Edgmont Avenue, Brookhaven, PA 19015 Rare Delaware County Redevelopment Opportunity Available for Lease | 1 Acre or Existing 3,500 SF Building

### Location

- Intersection of Edgmont Ave and Edwards Drive with full access to Brookhaven Road.
- Within close proximity of the Shoppes at Brookhaven, a 155,000 SF Giant and LA Fitness Anchored Shopping Center owned by Retail Sites.
- 18,000 ADT on Edgmont Avenue.
- 18,000 ADT on Brookhaven Road.
- 36,000 ADT Total.

### Description

- 1.01 Acres
- 3,500 SF 1-story Existing Building
- Commercial Zoning

| Demographics    | 1 Mile    | 3 Miles   | 5 Miles   |
|-----------------|-----------|-----------|-----------|
| Average Income: | \$129,582 | \$119,486 | \$128,044 |
| Population:     | 17,408    | 108,260   | 220,286   |