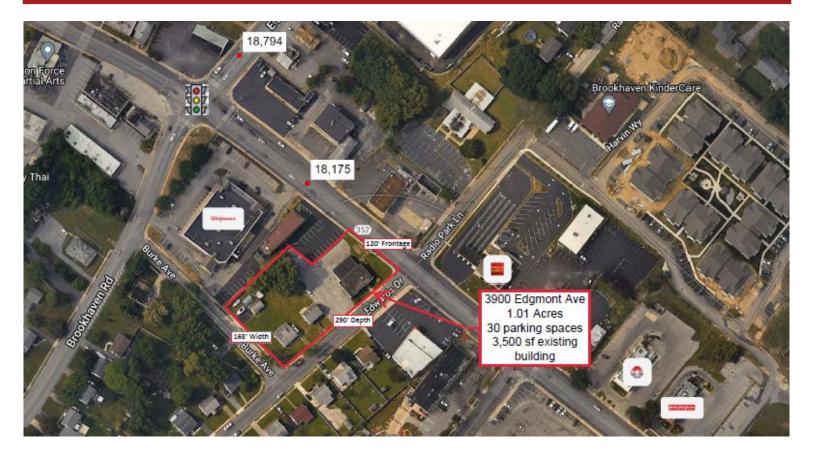

101 W Main St, Suite 100, Moorestown, NJ 08057

3900 Edgmont Avenue, Brookhaven, PA 19015 Rare Delaware County Redevelopment Opportunity Available for Lease | 1 Acre or Existing 3,500 SF Building

### Description

- 1.01 Acres
- 3,500 SF 1-story Existing Building
- Commercial Zoning

| Demographics    | 1 Mile    | 3 Miles   | 5 Miles   |
|-----------------|-----------|-----------|-----------|
| Average Income: | \$129,582 | \$119,486 | \$128,044 |
| Population:     | 17,408    | 108,260   | 220,286   |