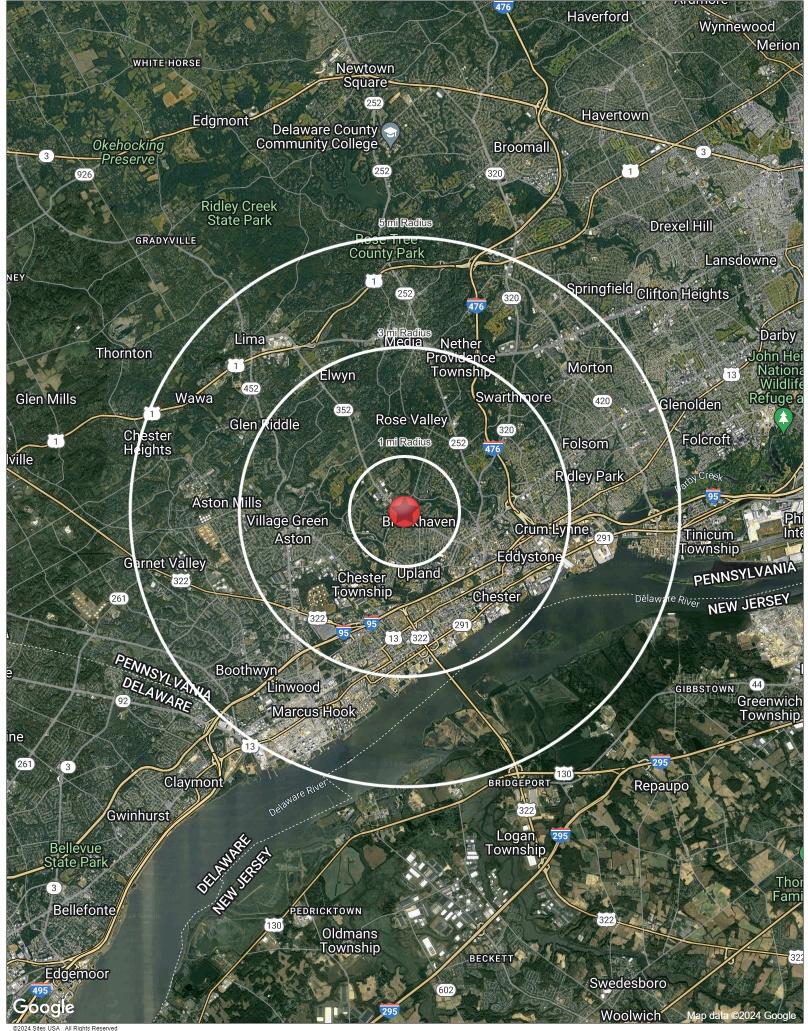

### Description

- 1.01 Acres
- 3,500 SF 1-story Existing Building
- Commercial Zoning

| Demographics    | 1 Mile    | 3 Miles   | 5 Miles   |
|-----------------|-----------|-----------|-----------|
| Average Income: | \$129,582 | \$119,486 | \$128,044 |
| Population:     | 17,408    | 108,260   | 220,286   |

# 🖬 Retail Sites

Lat/Lon: 39.8717/-75.3871

| 3900 Edgmont Ave                             |             |       |             |       |             |       |
|----------------------------------------------|-------------|-------|-------------|-------|-------------|-------|
| Brookhaven, PA 19015                         | 1 mi rad    | lius  | 3 mi rac    | lius  | 5 mi rad    | ius   |
| Population                                   |             |       |             |       |             |       |
| Estimated Population (2023)                  | 17,408      |       | 108,260     |       | 220,286     |       |
| Projected Population (2028)                  | 16,896      |       | 109,785     |       | 223,414     |       |
| Census Population (2020)                     | 17,515      |       | 106,662     |       | 217,709     |       |
| Census Population (2010)                     | 17,282      |       | 106,191     |       | 213,405     |       |
| Projected Annual Growth (2023 to 2028)       | -512        | -0.6% | 1,525       | 0.3%  | 3,128       | 0.3%  |
| Historical Annual Growth (2020 to 2023)      | -107        | -0.2% | 1,597       | 0.5%  | 2,577       | 0.4%  |
| Historical Annual Growth (2010 to 2020)      | 233         | 0.4%  | 471         | 0.1%  | 4,304       | 0.7%  |
| Estimated Population Density (2023)          | 5,544       | psm   | 3,829       | psm   | 2,806       | psm   |
| Trade Area Size                              | 3.1         | sq mi | 28.3        | sq mi | 78.5        | sq mi |
| Households                                   |             |       |             |       |             |       |
| Estimated Households (2023)                  | 7,286       |       | 40,922      |       | 85,384      |       |
| Projected Households (2028)                  | 6,967       |       | 40,983      |       | 85,779      |       |
| Census Households (2020)                     | 7,332       |       | 40,077      |       | 83,444      |       |
| Census Households (2010)                     | 7,238       |       | 39,478      |       | 81,010      |       |
| Estimated Households with Children (2023)    | 1,928       | 26.5% | 12,204      | 29.8% | 23,795      | 27.9% |
| Estimated Average Household Size (2023)      | 2.38        |       | 2.52        |       | 2.49        |       |
| Average Household Income                     |             |       |             |       |             |       |
| Estimated Average Household Income (2023)    | \$129,582   |       | \$119,486   |       | \$128,044   |       |
| Projected Average Household Income (2028)    | \$148,871   |       | \$130,656   |       | \$139,401   |       |
| Estimated Average Family Income (2023)       | \$161,427   |       | \$148,976   |       | \$159,509   |       |
| Median Household Income                      |             |       |             |       |             |       |
| Estimated Median Household Income (2023)     | \$93,386    |       | \$87,370    |       | \$96,014    |       |
| Projected Median Household Income (2028)     | \$94,408    |       | \$89,138    |       | \$97,757    |       |
| Estimated Median Family Income (2023)        | \$113,145   |       | \$111,756   |       | \$124,626   |       |
| Per Capita Income                            |             |       |             |       |             |       |
| Estimated Per Capita Income (2023)           | \$54,270    |       | \$45,646    |       | \$49,965    |       |
| Projected Per Capita Income (2028)           | \$61,420    |       | \$49,248    |       | \$53,852    |       |
| Estimated Per Capita Income 5 Year Growth    | \$7,150     | 13.2% | \$3,602     | 7.9%  | \$3,887     | 7.8%  |
| Estimated Average Household Net Worth (2023) | \$1,059,372 |       | \$1,052,187 |       | \$1,167,217 |       |
| Daytime Demos (2023)                         |             |       |             |       |             |       |
| Total Businesses                             | 378         |       | 2,953       |       | 7,623       |       |
| Total Employees                              | 2,587       |       | 28,408      |       | 78,529      |       |
| Company Headquarter Businesses               | 16          | 4.2%  | 127         | 4.3%  | 328         | 4.3%  |
| Company Headquarter Employees                | 149         | 5.8%  | 3,767       | 13.3% | 11,417      | 14.5% |
| Employee Population per Business             | 6.8         |       | 9.6         |       | 10.3        |       |
| Residential Population per Business          | 46.0        |       | 36.7        |       | 28.9        |       |