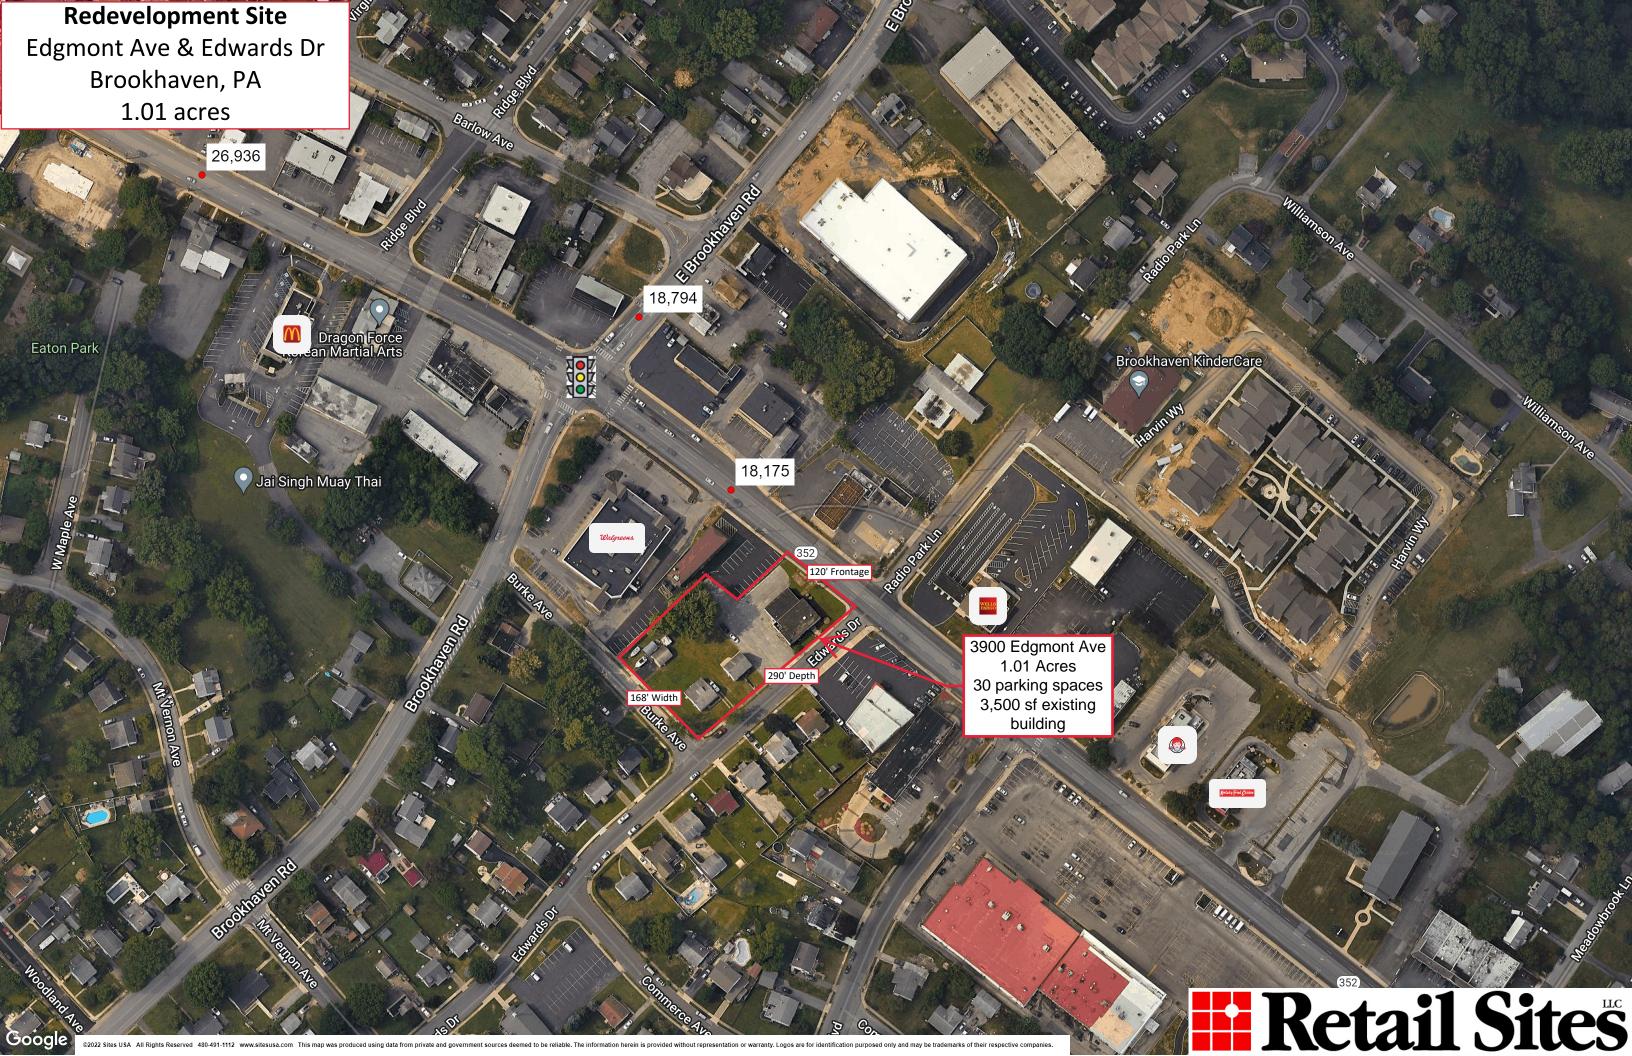

101 W Main St, Suite 100, Moorestown, NJ 08057

3900 Edgmont Avenue, Brookhaven, PA 19015 Rare Delaware County Redevelopment Opportunity Available for Lease | 1 Acre or Existing 3,500 SF Building

### Location

- Intersection of Edgmont Ave and Edwards Drive with full access to Brookhaven Road.
- Within close proximity of the Shoppes at Brookhaven, a 155,000 SF Giant and LA Fitness Anchored Shopping Center owned by Retail Sites.
- 18,000 ADT on Edgmont Avenue.
- 18,000 ADT on Brookhaven Road.
- 36,000 ADT Total.

### Description

- 1.01 Acres
- 3,500 SF 1-story Existing Building
- Commercial Zoning

| Demographics    | 1 Mile    | 3 Miles   | 5 Miles   |
|-----------------|-----------|-----------|-----------|
| Average Income: | \$129,582 | \$119,486 | \$128,044 |
| Population:     | 17,408    | 108,260   | 220,286   |