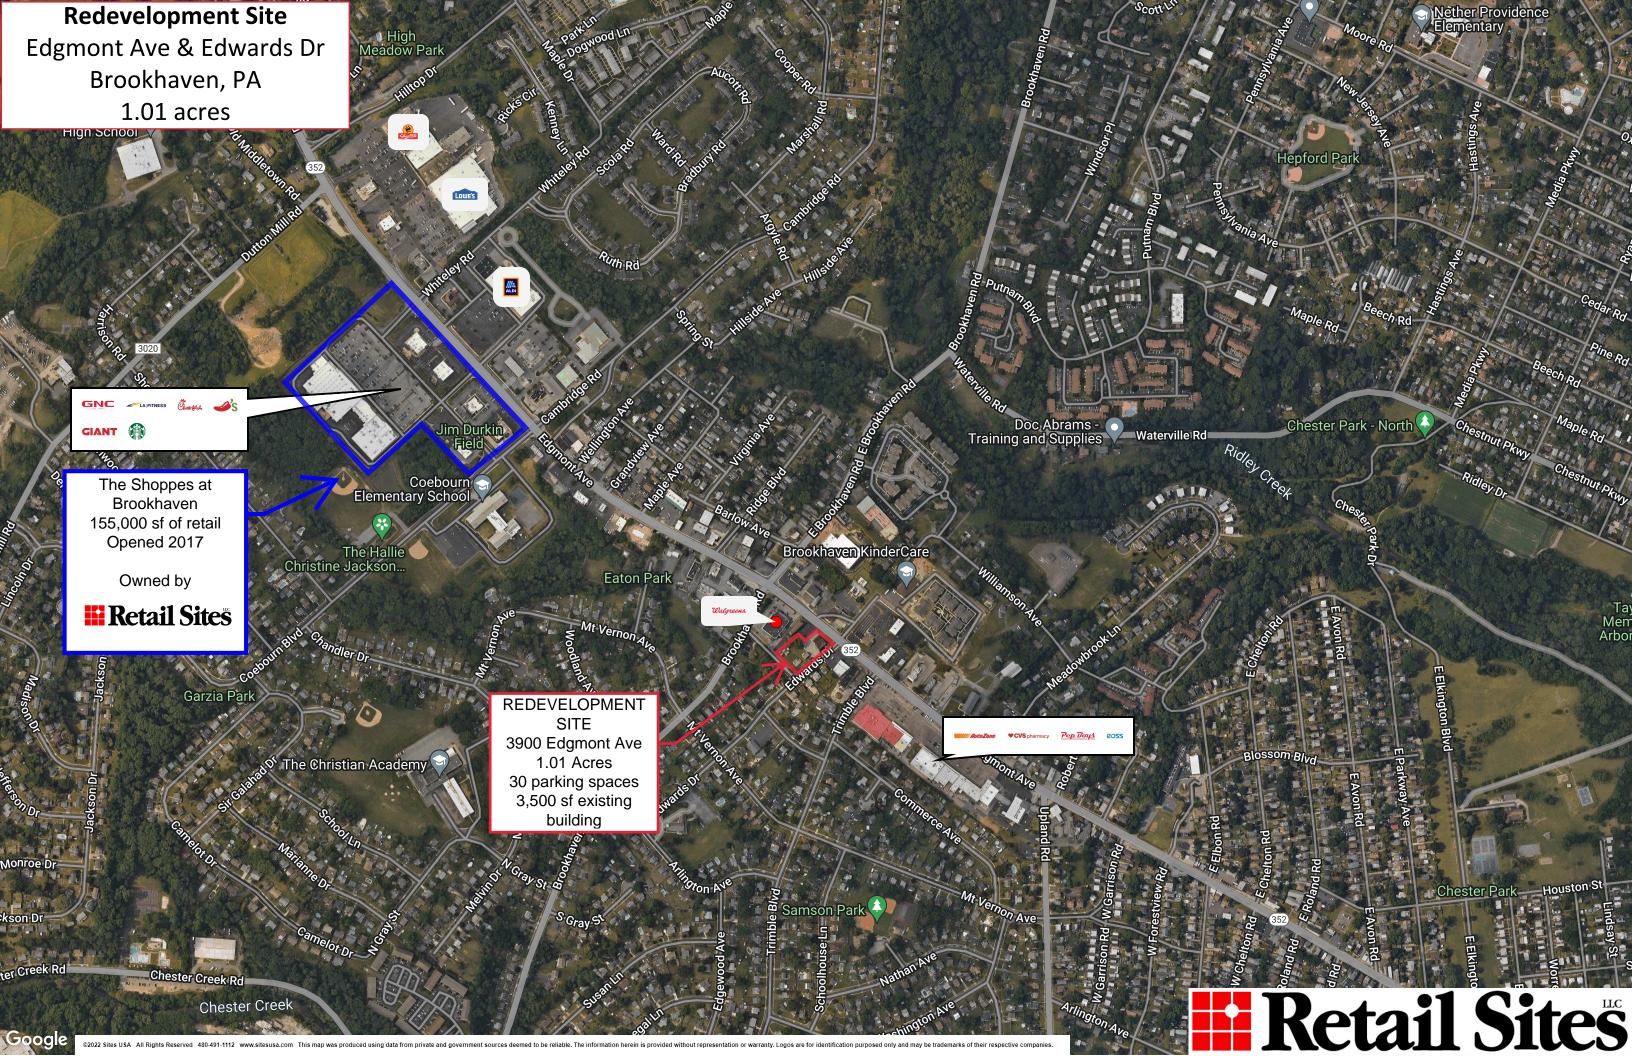

101 W Main St, Suite 100, Moorestown, NJ 08057

3900 Edgmont Avenue, Brookhaven, PA 19015 Rare Delaware County Redevelopment Opportunity Available for Lease | 1 Acre or Existing 3,500 SF Building

### Location

- Intersection of Edgmont Ave and Edwards Drive with full access to Brookhaven Road.
- Within close proximity of the Shoppes at Brookhaven, a 155,000 SF Giant and LA Fitness Anchored Shopping Center owned by Retail Sites.
- 18,000 ADT on Edgmont Avenue.
- 18,000 ADT on Brookhaven Road.
- 36,000 ADT Total.