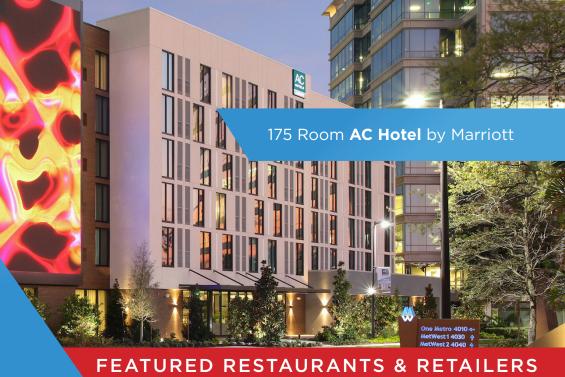

# METWEST RETAIL & AMENITIES

**56,500 Square Foot**, Single - Story **Retail Village** 

- Cooper's Hawk Winery & Restaurant
- Davidoff of Geneva
- Del Frisco's Grille
- Kona Grill
- Texas De Brazil

- Thai Prime
- Blo Blow Dry Bar
- Beal Bank
- GolfTEC
- The Bar Method

## METWEST RETAIL & AMENITIES