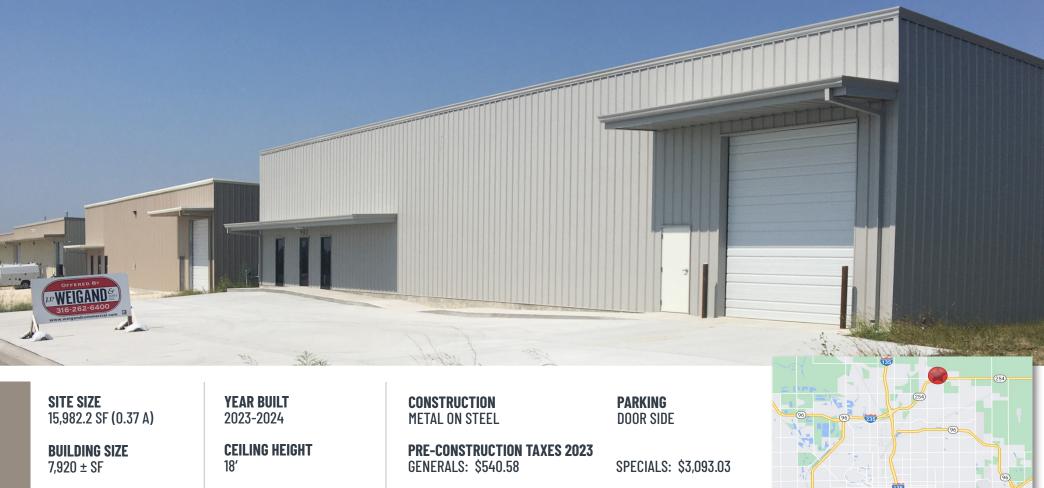

## NEW CONSTRUCTION - KECHI 902 Venture Ct. | Kechi, KS 67067

**SALE PRICE** Contact Broker **LEASE RATE** Contact Broker

**AVAILABLE SF**  $7.920 \pm SF$ 

**ZONING** C-3, HEAVY COMMERCIAL

**OVERHEAD DOORS** 1 (12' X 14')

**POWER TBD** 

**PROPERTY HIGHLIGHTS** 

- First generation office/warehouse available for sale or lease.
- · Free-standing.
- · Office finished to suit.
- Located in close proximity to K-254.

Offered by: Grant Tidemann, SIOR