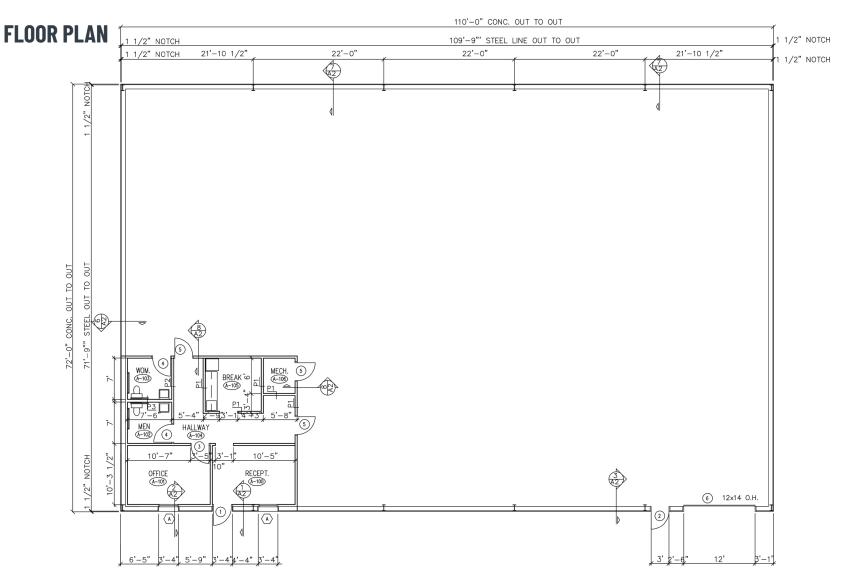

## NEW CONSTRUCTION - KECHI 902 Venture Ct. | Kechi, KS 67067

**SALE PRICE** Contact Broker **LEASE RATE** Contact Broker

**AVAILABLE SF**  $7.920 \pm SF$ 

**ZONING** C-3, HEAVY COMMERCIAL

**OVERHEAD DOORS** 1 (12' X 14')