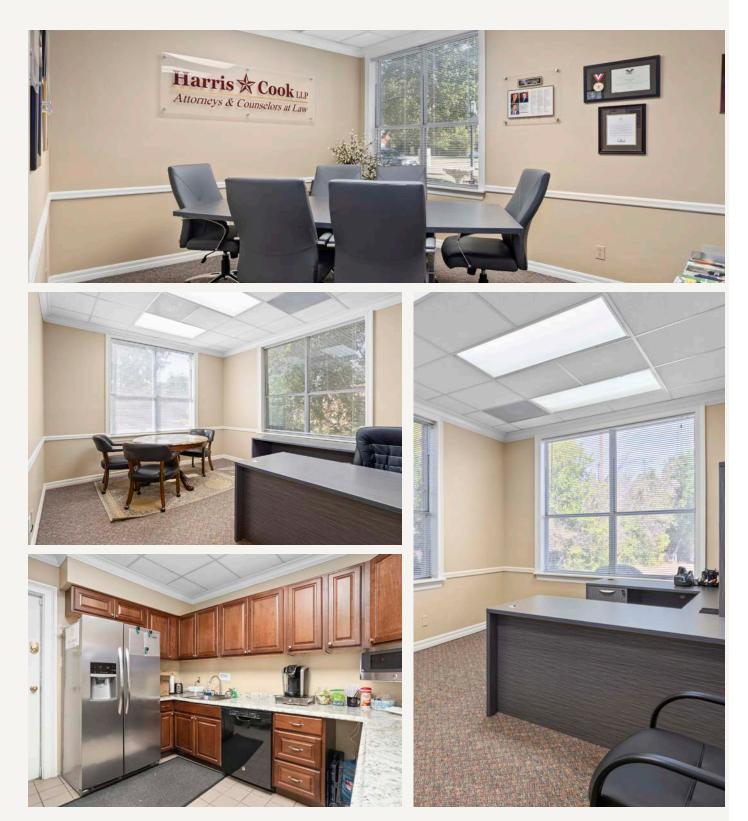

3 dshelley@lancartecre.com Riley Dow 817-681-2022 rdow@lancartecre.com

LanCarteCRE.com



#### PROPERTY FEATURES

- 2,915 SF
- Former Title Office
- 37 Parking Spaces
- Fully Furnished
- Professional Office Park
- Functional Layout
- 8 Offices
- 3 Conference Rooms
- Reception
- Kitchen
- Copy Room

#### LOCATION OVERVIEW

Conveniently located on W. Abram St. near S. Davis Blvd. and just 3 minutes away from the University of Texas at Arlington. The property sits in a high traffic area and offers great visibility and signage. This location is within walking distance of several professional office parks, retail centers, and multifamily complexes.

#### LEASING STRUCTURE

\$18.00 SF NNN

1309 A W ABRAM ST

LanCarteCRE.com

#### FLOOR PLAN



1309 A W ABRAM ST

LanCarteCRE.com

#### INTERIOR



LanCarteCRE.com

#### INTERIOR



LanCarteCRE.com

#### EXTERIOR





**Relentlessly Pursuing What Matters** 

**Daniel Shelley** 512-461-5363 | dshelley@lancartecre.com 817-681-2022 | rdow@lancartecre.com

**Riley Dow**