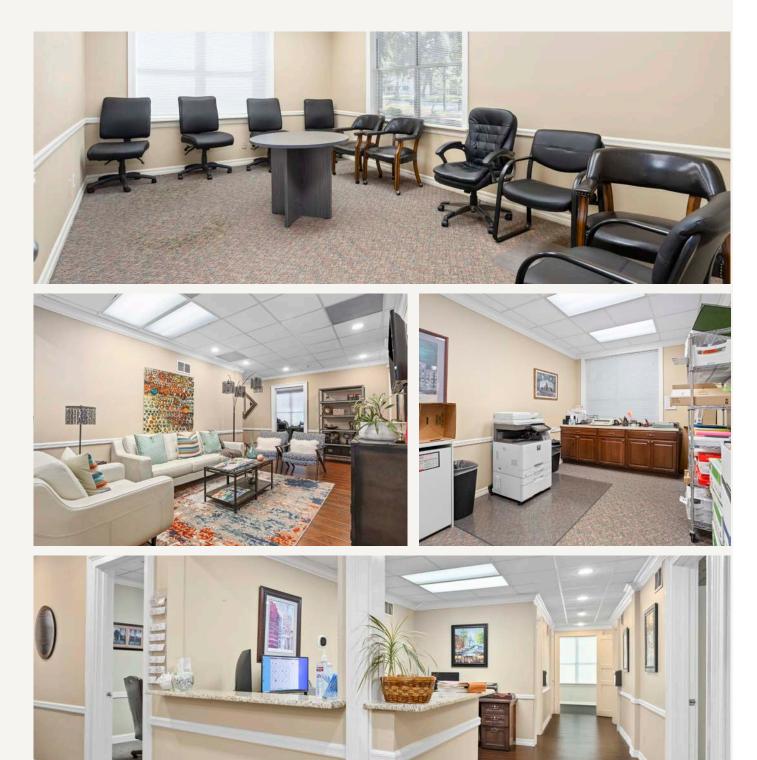

#### INTERIOR

LanCarteCRE.com

#### PROPERTY FEATURES

- 2,915 SF
- Former Title Office
- 37 Parking Spaces
- Fully Furnished
- Professional Office Park
- Functional Layout
- 8 Offices
- 3 Conference Rooms
- Reception
- Kitchen
- Copy Room