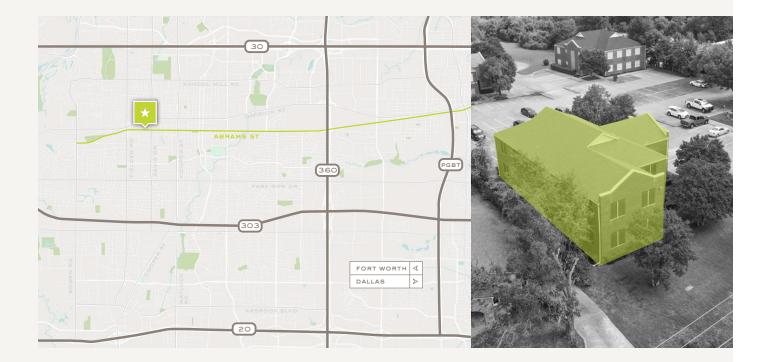

#### LOCATION OVERVIEW

Conveniently located on W. Abram St. near S. Davis Blvd. and just 3 minutes away from the University of Texas at Arlington. The property sits in a high traffic area and offers great visibility and signage. This location is within walking distance of several professional office parks, retail centers, and multifamily complexes.