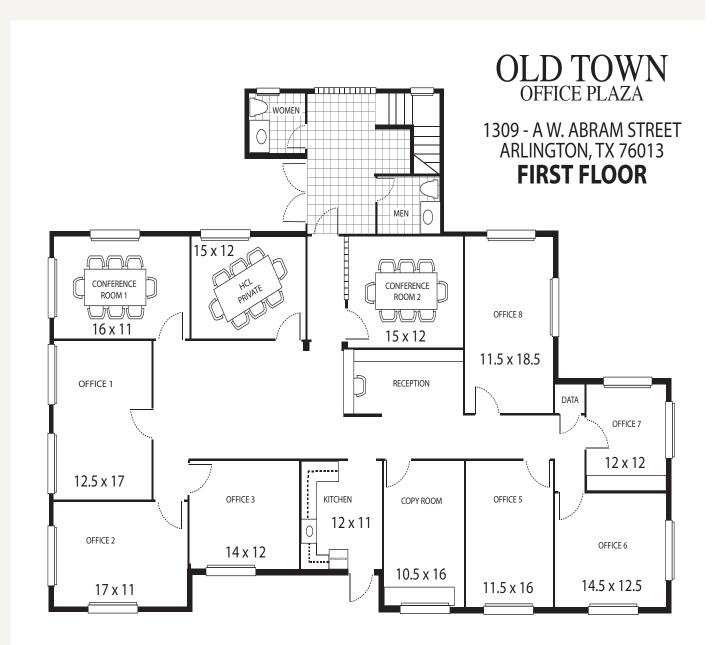

#### FLOOR PLAN

1309 A W ABRAM ST

LanCarteCRE.com

#### PROPERTY FEATURES

- 2,915 SF
- Former Title Office
- 37 Parking Spaces
- Fully Furnished
- Professional Office Park
- Functional Layout
- 8 Offices
- 3 Conference Rooms
- Reception
- Kitchen
- Copy Room