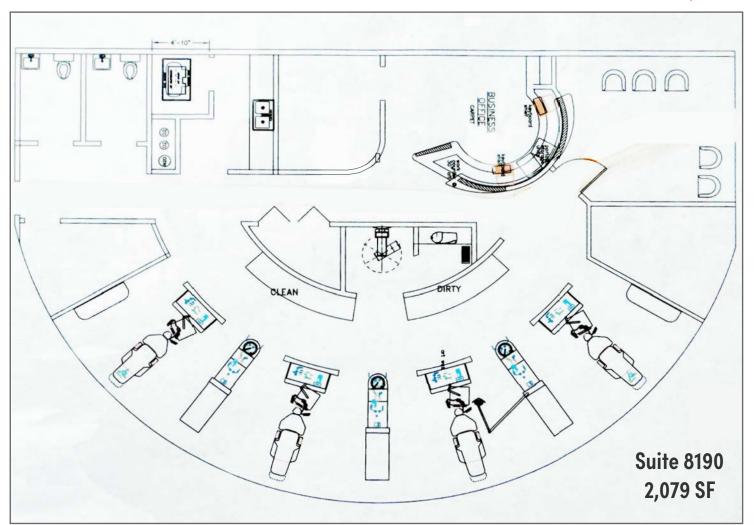

### SUITE #8190 (2,079 SF - Dental Space)

• 4 Operatories

- Recently Remodeled
- 20 Year Dental Location
- Upscale Finishes
- End Cap Location

2024 Demographics

Source: ESRI

|                   | 1 Mile    | 3 Miles   | 5 Miles   |
|-------------------|-----------|-----------|-----------|
| Population        | 13,713    | 93,837    | 219,329   |
| Households        | 5,816     | 39,505    | 90,556    |
| Average HH Income | \$107,700 | \$116,441 | \$108,178 |