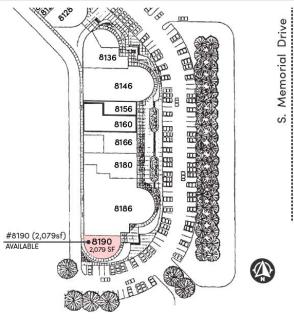

### SUITE #8190 (2,079 SF - Dental Space)

• 4 Operatories

- Recently Remodeled
- 20 Year Dental Location
- Upscale Finishes
- End Cap Location

2024 Demographics

Source: ESRI

|                   | 1 Mile    | 3 Miles   | 5 Miles   |
|-------------------|-----------|-----------|-----------|
| Population        | 13,713    | 93,837    | 219,329   |
| Households        | 5,816     | 39,505    | 90,556    |
| Average HH Income | \$107,700 | \$116,441 | \$108,178 |