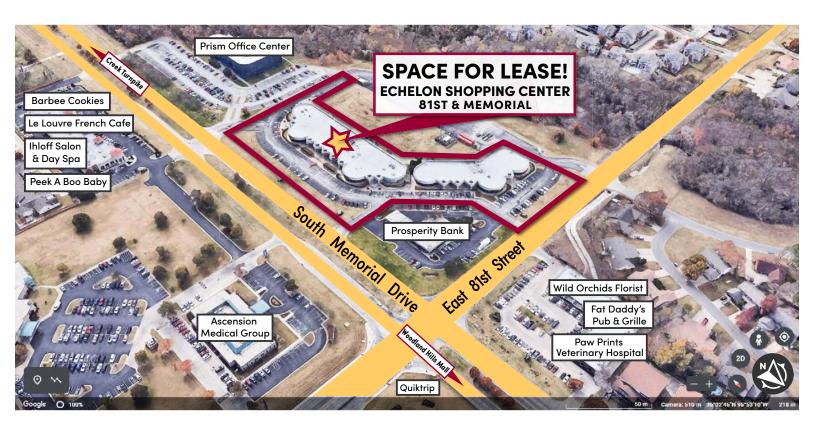

## (S) NEARBY BUSINESSES

### QUIKTRIP

ASCENSION MEDICAL GROUP

**PROSPERITY BANK** 

PAW PRINTS VETERINARY HOSPITAL

FAT DADDY'S PUB & GRILLE

LA LOUVRE FRENCH CAFE

PEEK A BOO BABY

**BARBEE COOKIES** 

ILHOFF SALON & DAY SPA