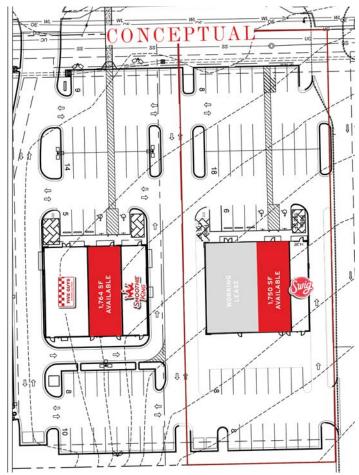

#### **DETAILS**

- Call for Rates
- 1,764 SF, In Line Space Available
- 1,750 SF, In Line Space Available
- Retail & Restaurant Opportunities