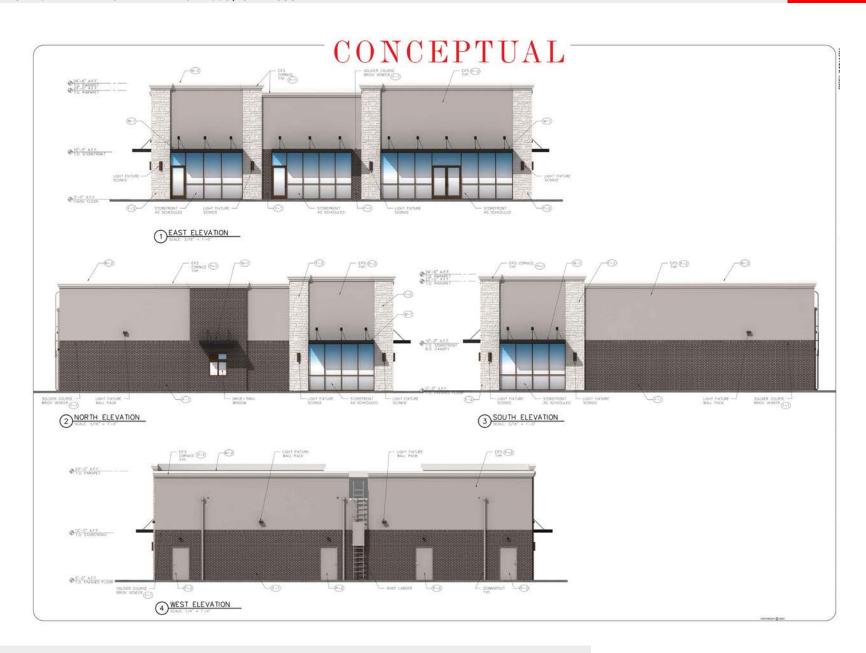

#### **DETAILS**

- Call for Rates
- 1,764 SF, In Line Space Available
- 1,750 SF, In Line Space Available
- Retail & Restaurant Opportunities