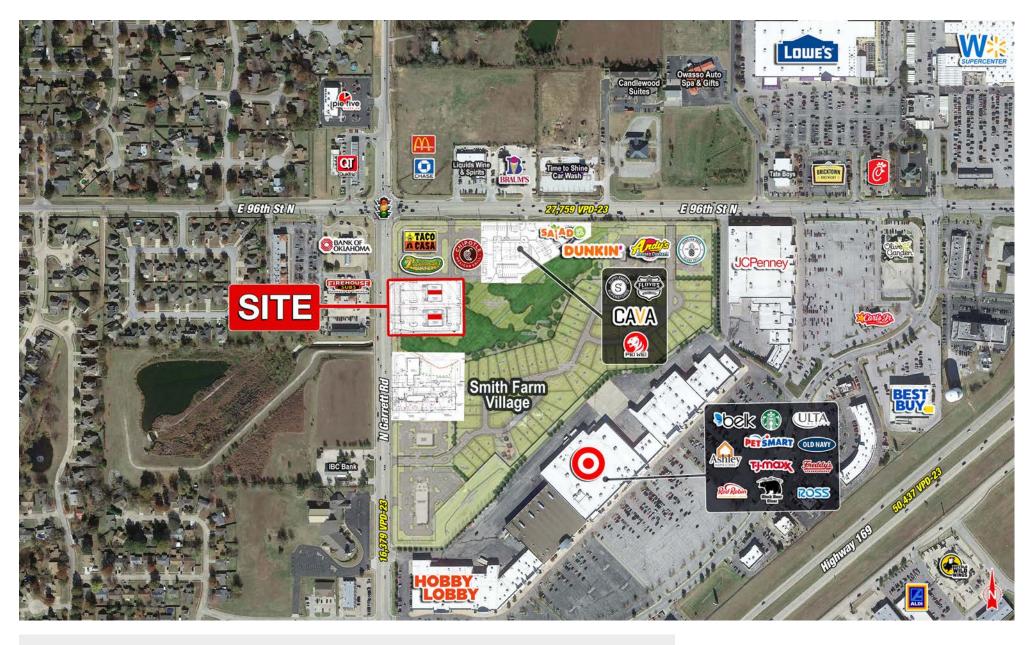

#### PROJECT SCOPE

Retail and restaurant space available in Owasso, OK. Owasso is the most affluent and largest northern suburb of Tulsa. Located off N Garnett Rd, this site will benefit from bidirectional traffic and no center median. The third phase is designed to complement and complete the two adjoining regional power centers, which include premier national tenants such as Target, Hobby Lobby, Best Buy, Home Depot, Lowe's, Walmart Supercenter, Sam's Club, and others. Smith Farm Retail sees over 2.7 million visits per year. Additionally, the exciting new mixed-use development is located directly next to Taco Casa, Pickleman's, Chipotle, Cava, Salad & Go, and Pei Wei.

#### AREA RETAILERS

 $Kendra\ Roberts/$  kendra@shopcompanies.com / 214-632-3933  $Jack\ Weir/$  Jack@shopcompanies.com / 214-935-5634

SEQ OF E 96TH ST N AND N GARNETT RD OWASSO, OK 74055

 $Kendra\ Roberts/$  kendra@shopcompanies.com / 214-632-3933  $Jack\ Weir/$  Jack@shopcompanies.com / 214-935-5634