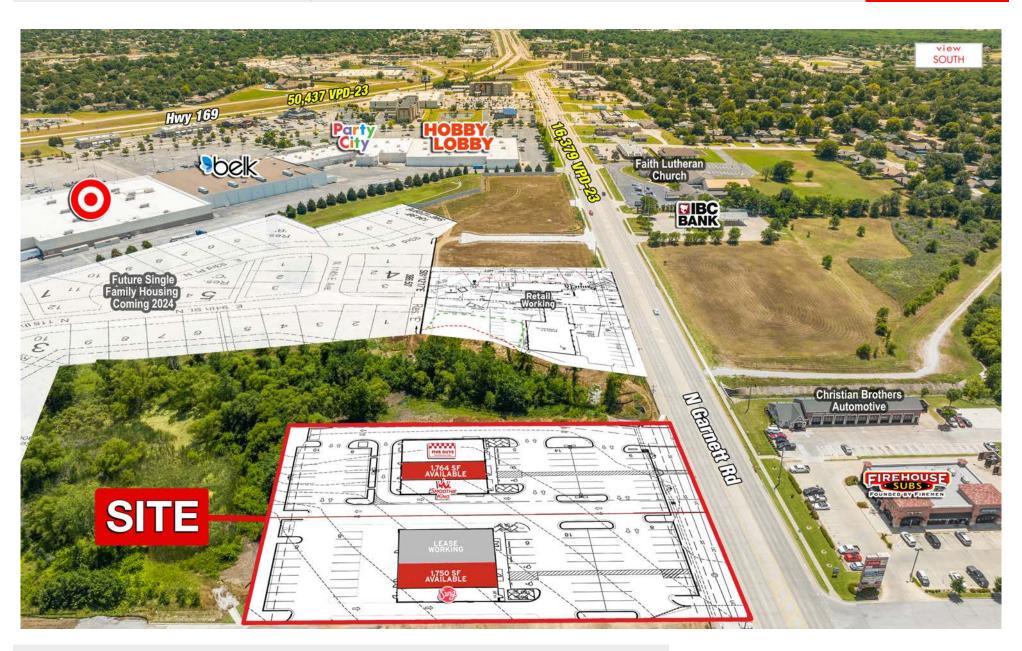

#### PROJECT SCOPE

Retail and restaurant space available in Owasso, OK. Owasso is the most affluent and largest northern suburb of Tulsa. Located off N Garnett Rd, this site will benefit from bidirectional traffic and no center median. The third phase is designed to complement and complete the two adjoining regional power centers, which include premier national tenants such as Target, Hobby Lobby, Best Buy, Home Depot, Lowe's, Walmart Supercenter, Sam's Club, and others. Smith Farm Retail sees over 2.7 million visits per year. Additionally, the exciting new mixed-use development is located directly next to Taco Casa, Pickleman's, Chipotle, Cava, Salad & Go, and Pei Wei.

#### TRAFFIC COUNT

| o N Garnett Road: | 16,379 VPD-23 |
|-------------------|---------------|
| o E 96th Street:  | 27,759 VPD-23 |
| o HWY 169:        | 50,437 VPD-23 |

#### AREA RETAILERS

 $Kendra\ Roberts/$  kendra@shopcompanies.com / 214-632-3933  $Jack\ Weir/$  Jack@shopcompanies.com / 214-935-5634

SEQ OF E 96TH ST N AND N GARNETT RD OWASSO, OK 74055

 $Kendra\ Roberts/$  kendra@shopcompanies.com / 214-632-3933  $Jack\ Weir/$  Jack@shopcompanies.com / 214-935-5634