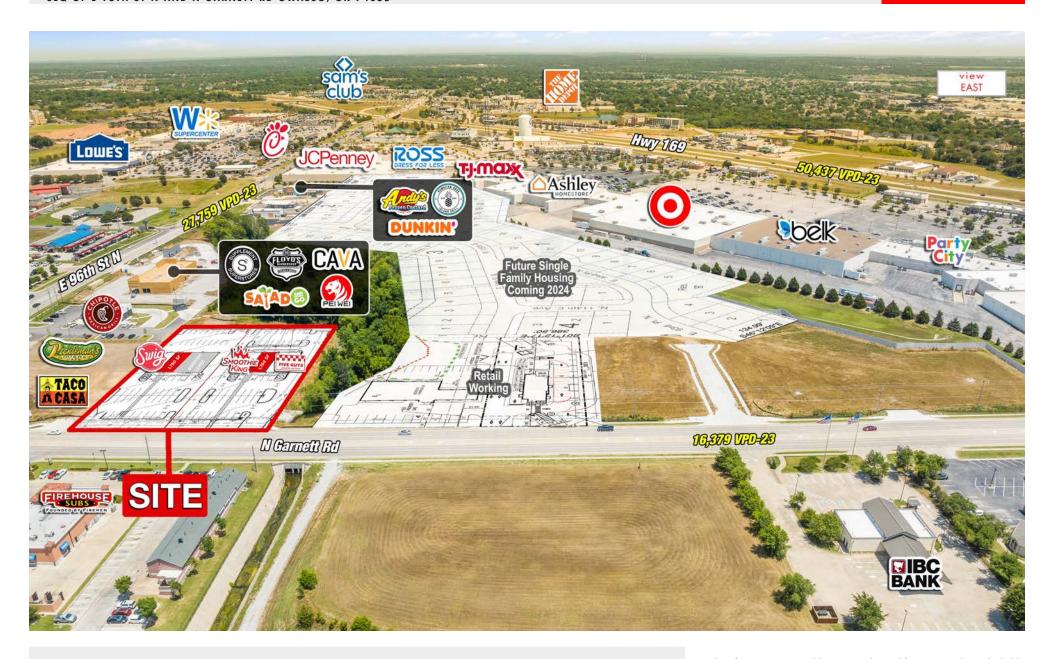

#### PROJECT SCOPE

Retail and restaurant space available in Owasso, OK. Owasso is the most affluent and largest northern suburb of Tulsa. Located off N Garnett Rd, this site will benefit from bidirectional traffic and no center median. The third phase is designed to complement and complete the two adjoining regional power centers, which include premier national tenants such as Target, Hobby Lobby, Best Buy, Home Depot, Lowe's, Walmart Supercenter, Sam's Club, and others. Smith Farm Retail sees over 2.7 million visits per year. Additionally, the exciting new mixed-use development is located directly next to Taco Casa, Pickleman's, Chipotle, Cava, Salad & Go, and Pei Wei.

#### **DETAILS**

- Call for Rates
- 1,764 SF, In Line Space Available
- 1,750 SF, In Line Space Available
- Retail & Restaurant Opportunities

#### TRAFFIC COUNT

| o N Garnett Road: | 16,379 VPD-23 |
|-------------------|---------------|
| o E 96th Street:  | 27,759 VPD-23 |
| o HWY 169:        | 50,437 VPD-23 |