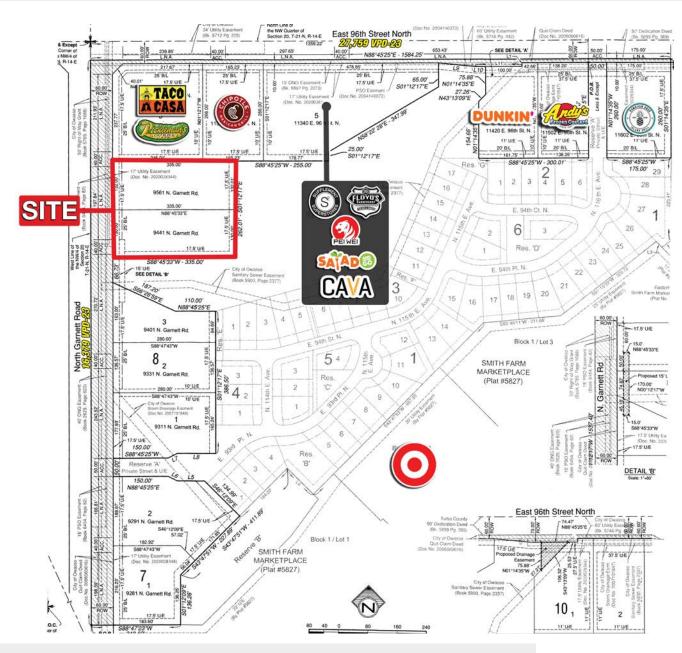

#### PROJECT SCOPE

Retail and restaurant space available in Owasso, OK. Owasso is the most affluent and largest northern suburb of Tulsa. Located off N Garnett Rd, this site will benefit from bidirectional traffic and no center median. The third phase is designed to complement and complete the two adjoining regional power centers, which include premier national tenants such as Target, Hobby Lobby, Best Buy, Home Depot, Lowe's, Walmart Supercenter, Sam's Club, and others. Smith Farm Retail sees over 2.7 million visits per year. Additionally, the exciting new mixed-use development is located directly next to Taco Casa, Pickleman's, Chipotle, Cava, Salad & Go, and Pei Wei.