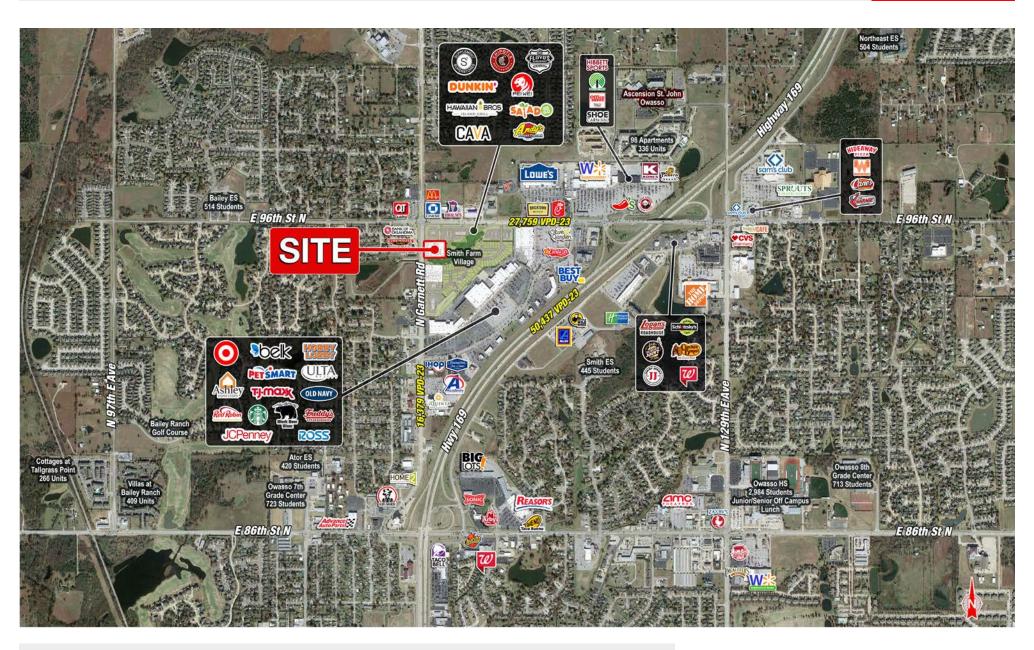

#### PROJECT SCOPE

Retail and restaurant space available in Owasso, OK. Owasso is the most affluent and largest northern suburb of Tulsa. Located off N Garnett Rd, this site will benefit from bidirectional traffic and no center median. The third phase is designed to complement and complete the two adjoining regional power centers, which include premier national tenants such as Target, Hobby Lobby, Best Buy, Home Depot, Lowe's, Walmart Supercenter, Sam's Club, and others. Smith Farm Retail sees over 2.7 million visits per year. Additionally, the exciting new mixed-use development is located directly next to Taco Casa, Pickleman's, Chipotle, Cava, Salad & Go, and Pei Wei.

#### AREA RETAILERS

 $Kendra\ Roberts/$  kendra@shopcompanies.com / 214-632-3933  $Jack\ Weir/$  Jack@shopcompanies.com / 214-935-5634

SEQ OF E 96TH ST N AND N GARNETT RD OWASSO, OK 74055

 $Kendra\ Roberts/$  kendra@shopcompanies.com / 214-632-3933  $Jack\ Weir/$  Jack@shopcompanies.com / 214-935-5634