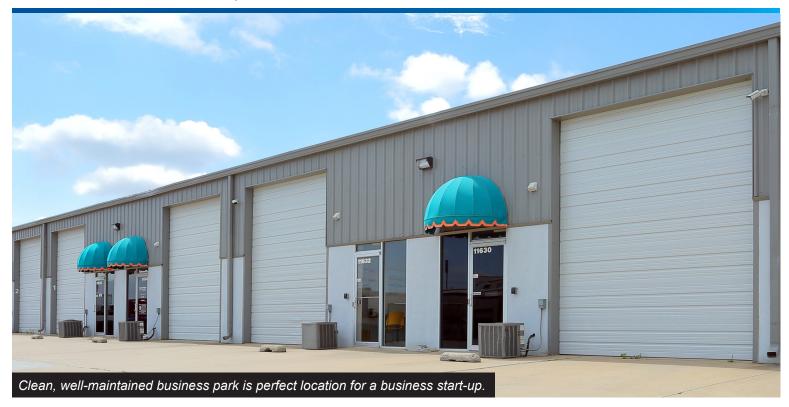

## Office/Warehouse for Lease

11626 E 51st St

**Available SF:** Suite 11642: <u>+</u>1,250 SF

**Construction:** Metal/Concrete Construction

Ceiling Height: 16' Clear Height

**Doors:** 14' Drive-In Doors

**Zoned:** IL - Light Industrial