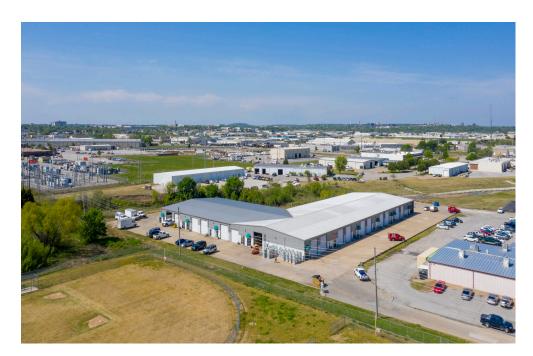

### Office/Warehouse For Lease

## 51st Street Tulsa Business Park







## Office/Warehouse for Lease

11626 E 51st St

**Available SF:** Suite 11642: <u>+</u>1,250 SF

**Construction:** Metal/Concrete Construction

Ceiling Height: 16' Clear Height

**Doors:** 14' Drive-In Doors

**Zoned:** IL - Light Industrial

Marquee Signage: Available

**Location:** Close Proximity to BA

Expressway & Highway 169



Call Shawna Hale, CCIM, or John Watchous at 918.935.2010

# 51st Street Tulsa Business Park



11626 East 51st St Tulsa, OK 74146





#### **Available Suites:**

Suite 11642

±1,250 SF





Available

Call Shawna Hale, CCIM, or John Watchous at 918.935.2010