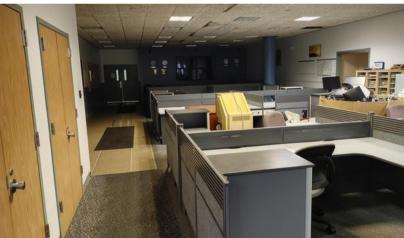

#### **PROPERTY FEATURES**

Property Type: Office

Building Class: Class C

Year Built: 1991

Building SF: 71,355 SF

Floors: 2

Available SF: 16,000 SF, 1st Floor

12,000 SF, 2nd Floor

Lease Rate: \$15.00/SF - Full Service

Parking: 206 Surface Parking Spaces

Land Area: 8.12 AC