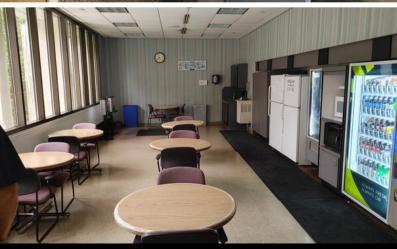

#### **PROPERTY FEATURES**

Property Type: Office

Building Class: Class C

Year Built: 1991

Building SF: 71,355 SF

Floors: 2

Available SF: 16,000 SF, 1st Floor

12,000 SF, 2nd Floor

Lease Rate: \$15.00/SF - Full Service

Parking: 206 Surface Parking Spaces

Land Area: 8.12 AC