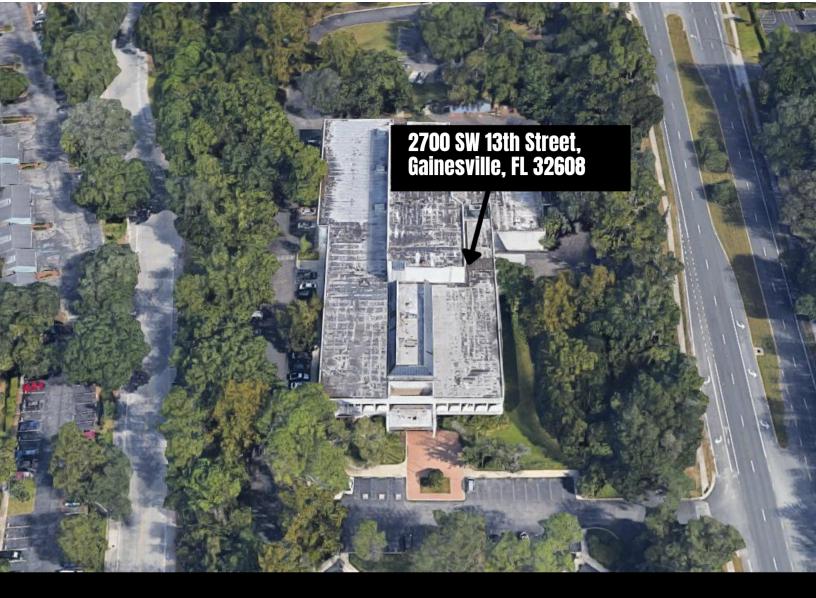

# **OFFICE SPACE - SUBLEASE**

2700 SW 13th Street, Gainesville, FL 32608

Lease Rate: \$15.00/SF - Full Service

Parking: 206 Surface Parking Spaces

Land Area: 8.12 AC