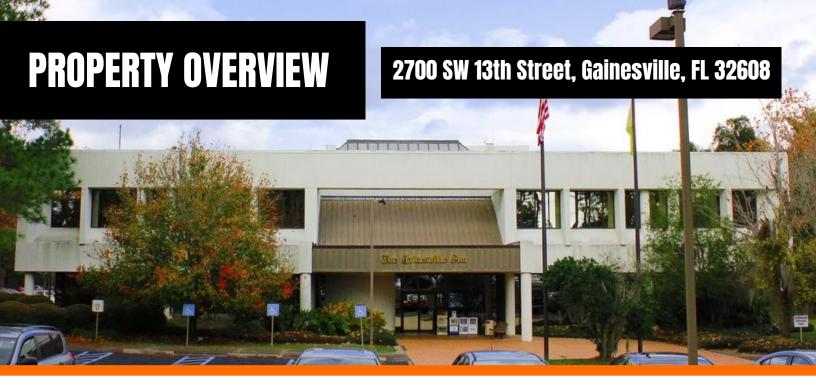

# **OFFICE SPACE - SUBLEASE**

2700 SW 13th Street, Gainesville, FL 32608

#### **PROPERTY FEATURES**

Property Type: Office

Building Class: Class C

Year Built: 1991

Building SF: 71,355 SF

Floors: 2

Available SF: 16,000 SF, 1st Floor

12,000 SF, 2nd Floor