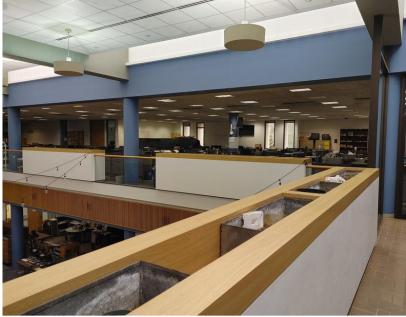

#### **PROPERTY FEATURES**

Property Type: Office

Building Class: Class C

Year Built: 1991

Building SF: 71,355 SF

Floors: 2

Available SF: 16,000 SF, 1st Floor

12,000 SF, 2nd Floor

Lease Rate: \$15.00/SF - Full Service

Parking: 206 Surface Parking Spaces

Land Area: 8.12 AC