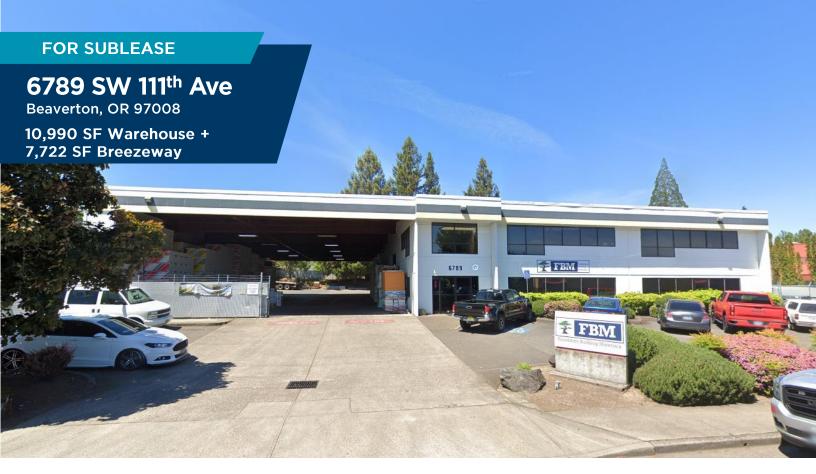

## **PROPERTY HIGHLIGHTS**

| Available:          | 10,990 SF Warehouse<br>7,722 SF Breezeway<br>3,312 SF Stacked Office<br>8,000 SF Yard |
|---------------------|---------------------------------------------------------------------------------------|
| Loading:            | 4 oversized 14x14                                                                     |
| Clear Height        | 18'                                                                                   |
| Features:           | <ul><li>Secured fencing</li><li>Sprinklered</li><li>Easy access to 217</li></ul>      |
| Lease Exp.<br>Date: | 5/31/2027                                                                             |

## 6789 SW 111th Ave

Beaverton, OR 97008

10,990 SF Warehouse + 7,722 SF Breezeway

cushmanwakefield.com