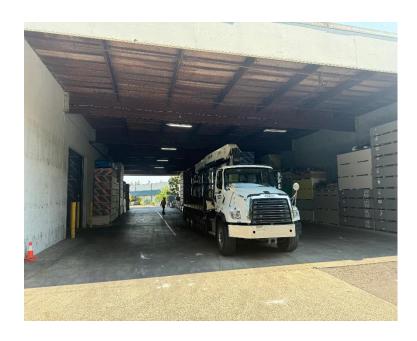

## **PROPERTY HIGHLIGHTS**

| Available:          | 10,990 SF Warehouse<br>7,722 SF Breezeway<br>3,312 SF Stacked Office<br>8,000 SF Yard |
|---------------------|---------------------------------------------------------------------------------------|
| Loading:            | 4 oversized 14x14                                                                     |
| Clear Height        | 18'                                                                                   |
| Features:           | <ul><li>Secured fencing</li><li>Sprinklered</li><li>Easy access to 217</li></ul>      |
| Lease Exp.<br>Date: | 5/31/2027                                                                             |

## 6789 SW 111th Ave

Beaverton, OR 97008

10,990 SF Warehouse + 7,722 SF Breezeway

cushmanwakefield.com