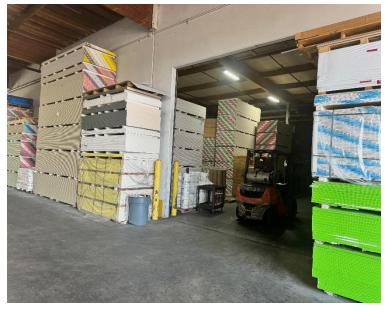

## **PROPERTY HIGHLIGHTS**

| Available:          | 10,990 SF Warehouse<br>7,722 SF Breezeway<br>3,312 SF Stacked Office<br>8,000 SF Yard |
|---------------------|---------------------------------------------------------------------------------------|
| Loading:            | 4 oversized 14x14                                                                     |
| Clear Height        | 18'                                                                                   |
| Features:           | <ul><li>Secured fencing</li><li>Sprinklered</li><li>Easy access to 217</li></ul>      |
| Lease Exp.<br>Date: | 5/31/2027                                                                             |

## 6789 SW 111th Ave

Beaverton, OR 97008

10,990 SF Warehouse + 7,722 SF Breezeway

cushmanwakefield.com