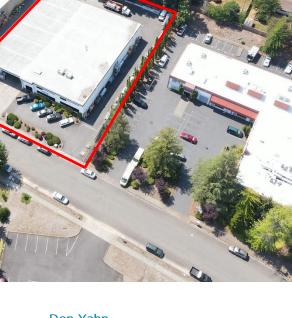

## **PROPERTY HIGHLIGHTS**

| Available:          | 10,990 SF Warehouse<br>7,722 SF Breezeway<br>3,312 SF Stacked Office<br>8,000 SF Yard |
|---------------------|---------------------------------------------------------------------------------------|
| Loading:            | 4 oversized 14x14                                                                     |
| Clear Height        | 18'                                                                                   |
| Features:           | <ul><li>Secured fencing</li><li>Sprinklered</li><li>Easy access to 217</li></ul>      |
| Lease Exp.<br>Date: | 5/31/2027                                                                             |

## 6789 SW 111th Ave

Beaverton, OR 97008

10,990 SF Warehouse + 7,722 SF Breezeway

cushmanwakefield.com