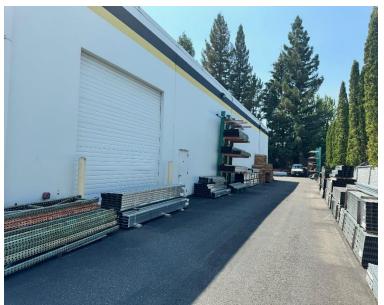

## **PROPERTY HIGHLIGHTS**

| Available:          | 10,990 SF Warehouse<br>7,722 SF Breezeway<br>3,312 SF Stacked Office<br>8,000 SF Yard |
|---------------------|---------------------------------------------------------------------------------------|
| Loading:            | 4 oversized 14x14                                                                     |
| Clear Height        | 18'                                                                                   |
| Features:           | <ul><li>Secured fencing</li><li>Sprinklered</li><li>Easy access to 217</li></ul>      |
| Lease Exp.<br>Date: | 5/31/2027                                                                             |

## 6789 SW 111th Ave

Beaverton, OR 97008

10,990 SF Warehouse + 7,722 SF Breezeway

cushmanwakefield.com