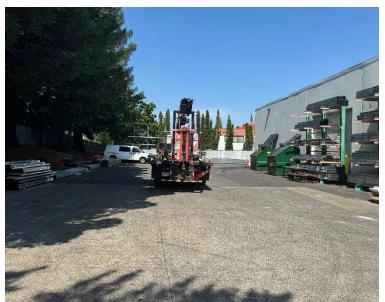

## **PROPERTY HIGHLIGHTS**

| Available:          | 10,990 SF Warehouse<br>7,722 SF Breezeway<br>3,312 SF Stacked Office<br>8,000 SF Yard |
|---------------------|---------------------------------------------------------------------------------------|
| Loading:            | 4 oversized 14x14                                                                     |
| Clear Height        | 18'                                                                                   |
| Features:           | <ul><li>Secured fencing</li><li>Sprinklered</li><li>Easy access to 217</li></ul>      |
| Lease Exp.<br>Date: | 5/31/2027                                                                             |

## 6789 SW 111th Ave

Beaverton, OR 97008

10,990 SF Warehouse + 7,722 SF Breezeway

cushmanwakefield.com