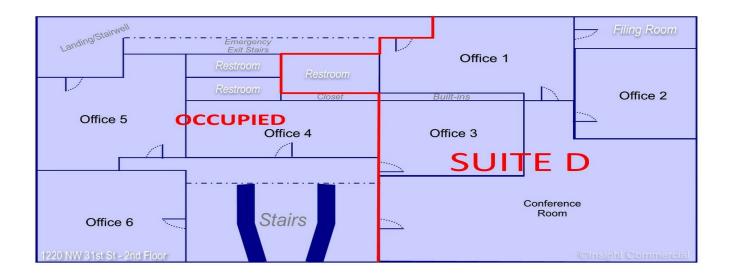

#### **PROPERTY OVERVIEW**

For lease in Building 31, Suite D is located on the second floor and offers a large conference room, 3 offices and 1 restroom and a filing room. An emergency exit is located at the rear of building. Warehouse at 1218 is 1,500sf and will lease for \$1,625/mo. Property is located just off NW Cache Rd. in a very high traffic area with good visibility. Surrounding businesses include Burger King, Jack In The Box, Taco Bell, and McAlister's Deli.