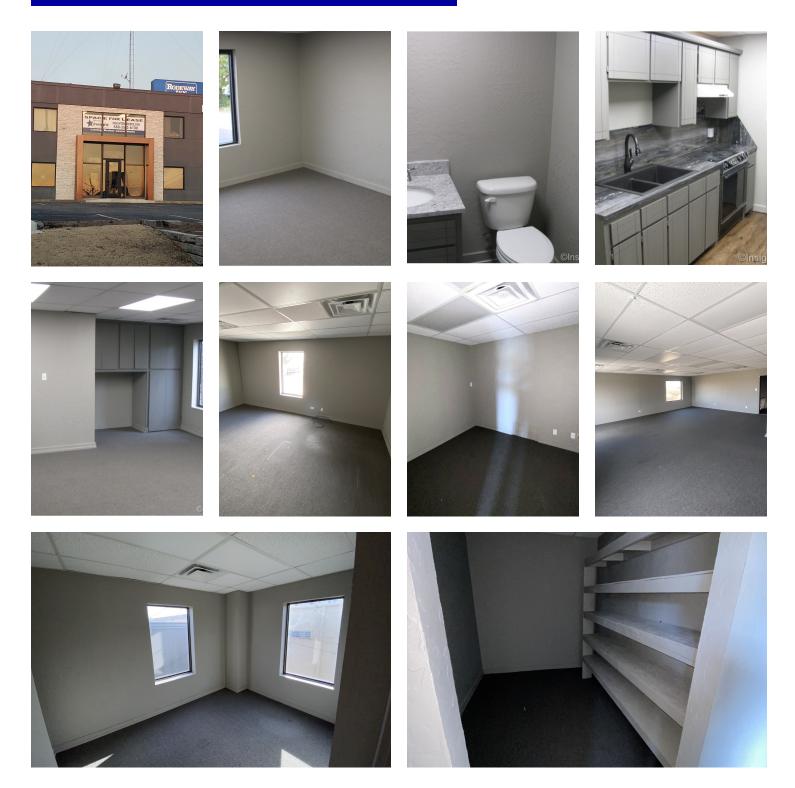

#### **PROPERTY OVERVIEW**

For lease in Building 31, Suite D is located on the second floor and offers a large conference room, 3 offices and 1 restroom and a filing room. An emergency exit is located at the rear of building. Warehouse at 1218 is 1,500sf and will lease for \$1,625/mo. Property is located just off NW Cache Rd. in a very high traffic area with good visibility. Surrounding businesses include Burger King, Jack In The Box, Taco Bell, and McAlister's Deli.

#### **PROPERTY HIGHLIGHTS**

- Newly Remodeled
- Traffic Count 34,166/cpd
- Private Restrooms
- Ample Parking