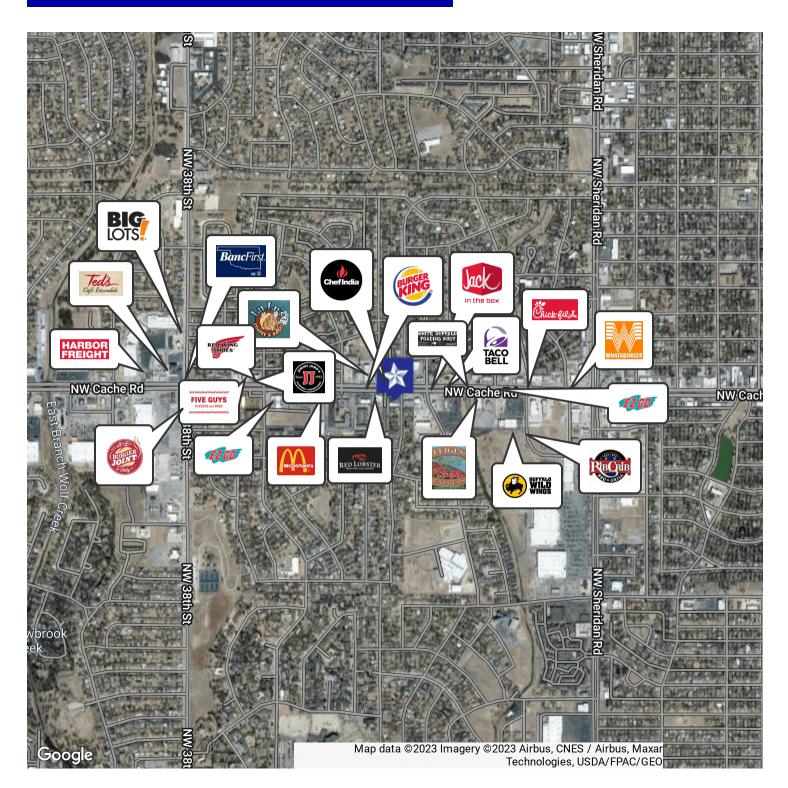

#### **PROPERTY OVERVIEW**

For lease in Building 31, Suite D is located on the second floor and offers a large conference room, 3 offices and 1 restroom and a filing room. An emergency exit is located at the rear of building. Warehouse at 1218 is 1,500sf and will lease for \$1,625/mo. Property is located just off NW Cache Rd. in a very high traffic area with good visibility. Surrounding businesses include Burger King, Jack In The Box, Taco Bell, and McAlister's Deli.