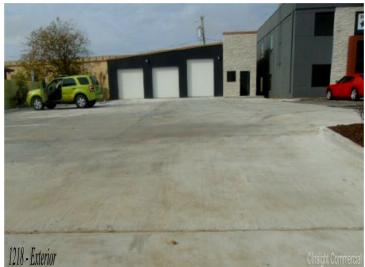

#### **PROPERTY OVERVIEW**

For lease in Building 31, Suite D is located on the second floor and offers a large conference room, 3 offices and 1 restroom and a filing room. An emergency exit is located at the rear of building. Warehouse at 1218 is 1,500sf and will lease for \$1,625/mo. Property is located just off NW Cache Rd. in a very high traffic area with good visibility. Surrounding businesses include Burger King, Jack In The Box, Taco Bell, and McAlister's Deli.