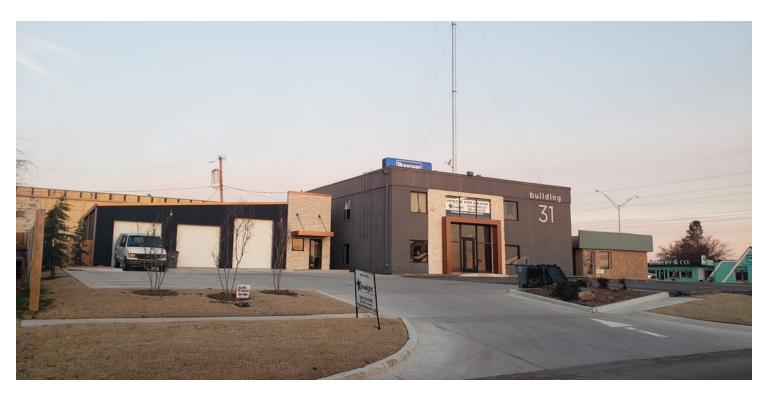

#### **PROPERTY OVERVIEW**

For lease in Building 31, Suite D is located on the second floor and offers a large conference room, 3 offices and 1 restroom and a filing room. An emergency exit is located at the rear of building. Warehouse at 1218 is 1,500sf and will lease for \$1,625/mo. Property is located just off NW Cache Rd. in a very high traffic area with good visibility. Surrounding businesses include Burger King, Jack In The Box, Taco Bell, and McAlister's Deli.

## 1220 NW 31st St. Lawton, OK 73501