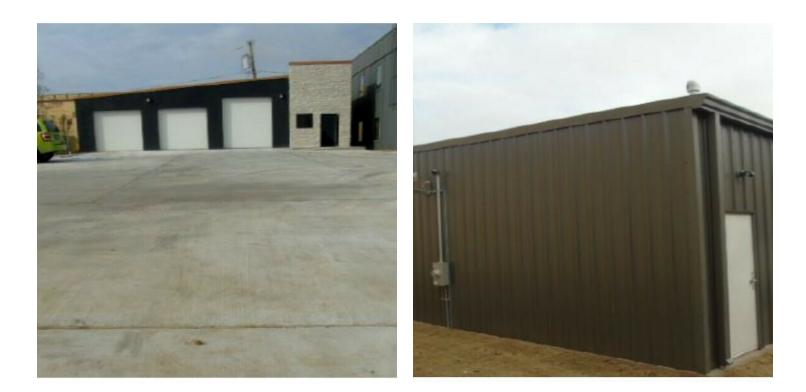

#### **PROPERTY OVERVIEW**

For lease in Building 31, Suite D is located on the second floor and offers a large conference room, 3 offices and 1 restroom and a filing room. An emergency exit is located at the rear of building. Warehouse at 1218 is 1,500sf and will lease for \$1,625/mo. Property is located just off NW Cache Rd. in a very high traffic area with good visibility. Surrounding businesses include Burger King, Jack In The Box, Taco Bell, and McAlister's Deli.