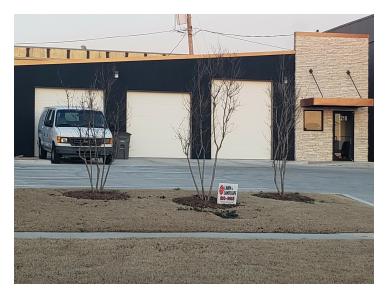

#### **PROPERTY OVERVIEW**

For lease in Building 31, Suite D is located on the second floor and offers a large conference room, 3 offices and 1 restroom and a filing room. An emergency exit is located at the rear of building. Warehouse at 1218 is 1,500sf and will lease for \$1,625/mo. Property is located just off NW Cache Rd. in a very high traffic area with good visibility. Surrounding businesses include Burger King, Jack In The Box, Taco Bell, and McAlister's Deli.

#### **PROPERTY HIGHLIGHTS**

- Newly Remodeled
- Traffic Count 34,166/cpd
- Private Restrooms
- Ample Parking