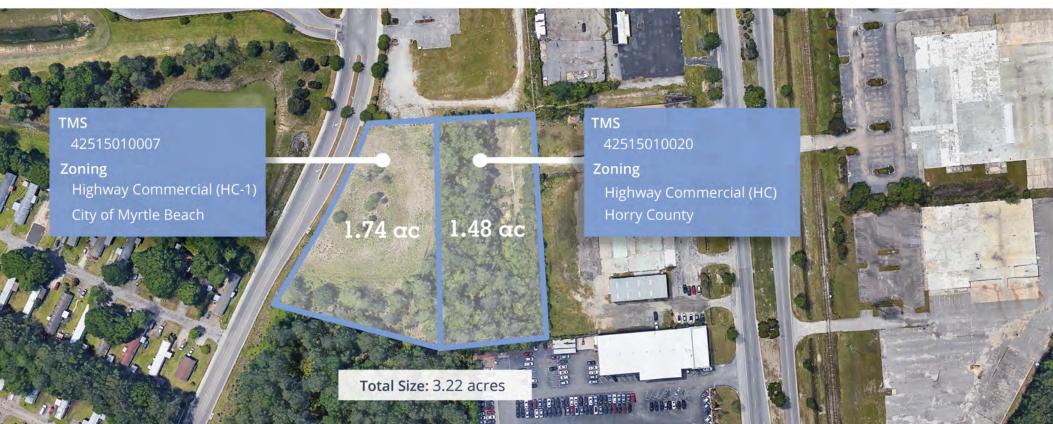

#### **Location Description**

This prime 3.22 acres is located adjacent to US-501 in Horry County is available for build-to-suit or ground lease. Perfect for a user needing to be in a high profile area to go in the bustling area of Oak Forest Lane.

#### **Location Details**

| Lot Size                                          | 3.22 Acres                                     |  |
|---------------------------------------------------|------------------------------------------------|--|
| Zoning                                            | Highway Commercial                             |  |
| Тах Мар                                           | 42515010007 & 42515010020                      |  |
| County                                            | Horry                                          |  |
| Municipality                                      | City of Myrtle Beach                           |  |
| Land Type                                         | Retail                                         |  |
| Lease Type                                        | NNN                                            |  |
| Date Available                                    | Immediately                                    |  |
| County<br>Municipality<br>Land Type<br>Lease Type | Horry<br>City of Myrtle Beach<br>Retail<br>NNN |  |