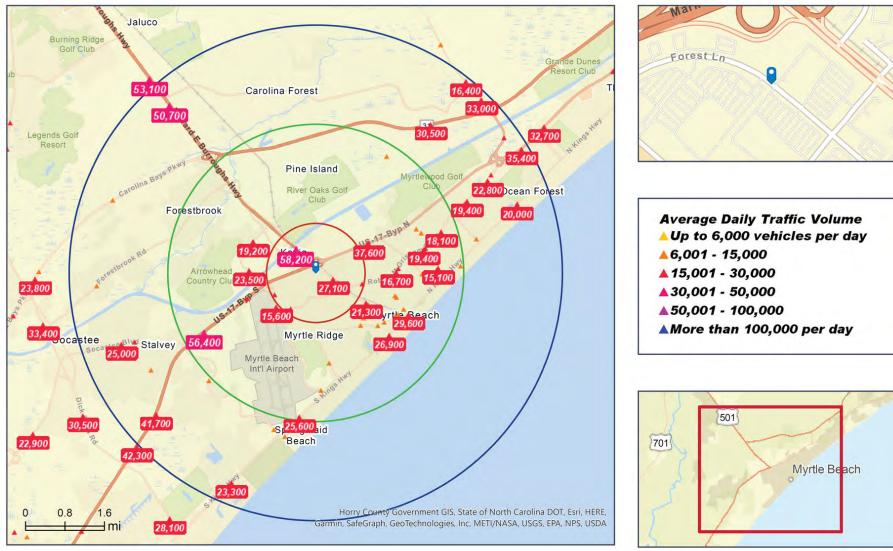

## **Traffic Count Map**

#### 0 OAK FOREST LANE

Source: ©2023 Kalibrate Technologies (Q2 2023).

© 2024. Avison Young - South Carolina, Inc. Information contained herein was obtained from sources deemed reliable and, while thought to be correct, have not been verified. Avison Young - South Carolina, Inc. does not guarantee the accuracy or completeness of the information presented, nor assumes any responsibility or liability for any errors or omissions therein.