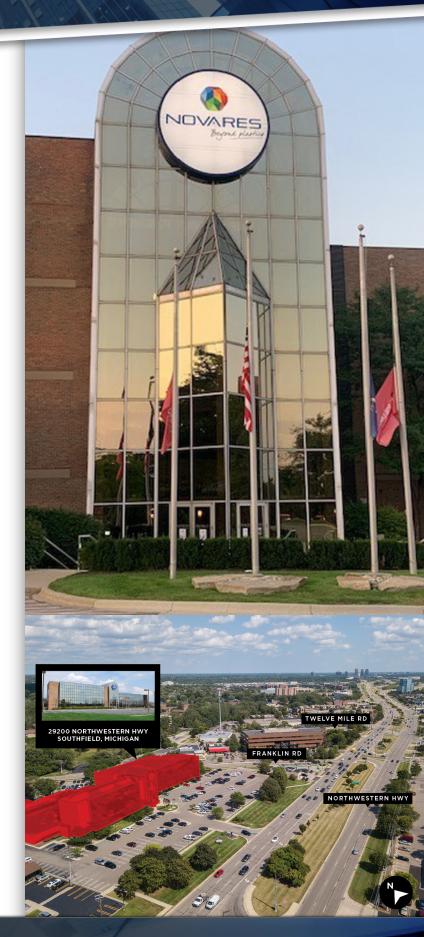

## 29200 NORTHWESTERN HWY

SOUTHFIELD. MI 48034

## **PROPERTY HIGHLIGHTS:**

- Space available ranging from 1,000 SF up to 30,000 SF
- Highly visible location at Northwestern Hwy & Franklin Road
- · Spectacular four-story glass atrium
- · Abundant parking
- Entrances into site from Northwestern Hwy & Franklin Road
- · Easy access to all major freeways
- Building Signage
- · Office and medical spaces available
- Potential Owner/User opportunity