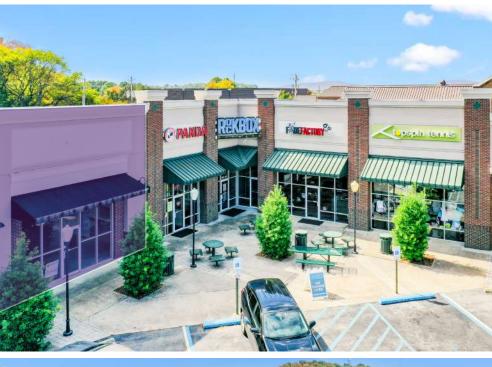

0                      |
| 130                 | FADE FACTORY             | 1,953                      |
| 136                 | TOPSPIN TENNIS           | 1,225                      |
| 140                 | MAX HEALTH               | 2,450                      |
| 148                 | AVAILABLE                | 1,225                      |
| 152                 | ABSOLUTE NUTRITION       | 1,225                      |
| 156                 | BASKIN ROBBINS           | 1,200                      |
| 160                 | BUFF CITY SOAP           | 5,572                      |
| 190-194             | ROCKBOX FITNESS          | 3,750                      |
| OUTPARCEL           | UNDER NEGOTIATIONS       | 4,000                      |

**OVERVIEW** 

#### AERIALS

SITE PLAN

### PHOTOS