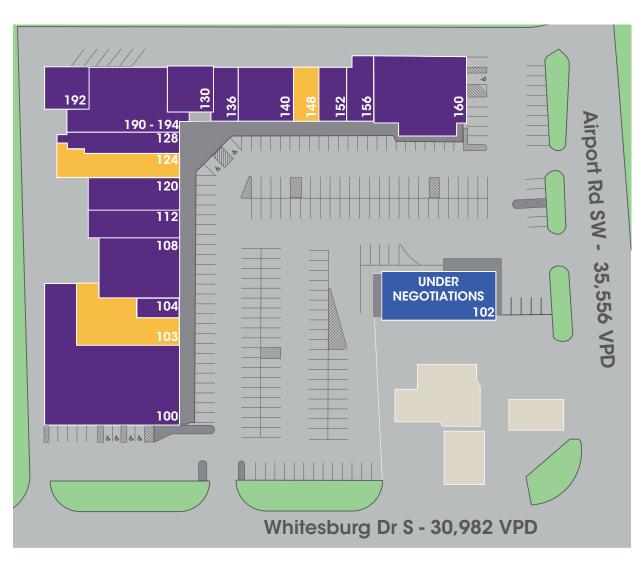

**SITE PLAN** 

AERIALS

**PHOTOS** 

**OVERVIEW** 

# SITE PLAN

| <b>SPACE</b><br>100 | TENANT<br>DOLLAR TREE    | <b>SIZE (SF)</b><br>10,100 |
|---------------------|--------------------------|----------------------------|
| 102<br>103          | GATES CLEANERS AVAILABLE | 4,000<br><b>3,342</b>      |
| 103                 | CBD                      | <b>5,542</b><br>588        |
| 108                 | HOLLYWOOD FEED           | 3,804                      |
| 112                 | PAPA MURPHY'S            | 1,730                      |
| 120                 | HAWAIIAN BBQ             | 2,150                      |
| 124                 | AVAILABLE                | 2,164                      |
| 128                 | PANDA CHINESE            | 1,620                      |
| 130                 | FADE FACTORY             | 1,953                      |
| 136                 | TOPSPIN TENNIS           | 1,225                      |
| 140                 | MAX HEALTH               | 2,450                      |
| 148                 | AVAILABLE                | 1,225                      |
| 152                 | ABSOLUTE NUTRITION       | 1,225                      |
| 156                 | BASKIN ROBBINS           | 1,200                      |
| 160                 | BUFF CITY SOAP           | 5,572                      |
| 190-194             | ROCKBOX FITNESS          | 3,750                      |
| OUTPARCEL           | UNDER NEGOTIATIONS       | 4,000                      |