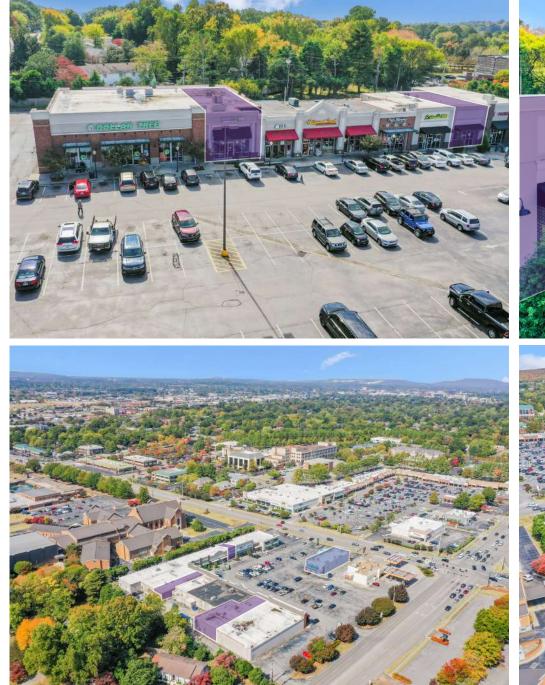

#### AERIALS

SITE PLAN

PHOTOS

#### AERIALS

SITE PLAN

**PHOTOS** 

HWN 231 IMEMORIAL PKNN SN - 17,340 VPD WHITESBURG PLAZA F DRAKE'S <del>€}}}}}}€}€</del> CAVA WHITESBURG DR S -FIEMING FARMS INEEISU GDII AT&T **PIEDMONT POINT** PNC WWK'S OUTBACK **Publix** • • Panero nadeau ROSIES Waltons Southern TABLE TAQUERIA **SportClips** Great Clips NOODLES **M**ALABAM ICHIBAN 30,982-VPD Chick-fil; 6 CRESTWOOD 180 BEDS AIRPORT RD SE - 35,556 VPD SPORIS COMPLEX #1 RETAIL INTERSECTION **IN HUNTSVILLE** WESTBURY SQUARE Michaels TIMOX popshelf WHIMESBURG CENTER **SE QUADRANT DOLLAR TREE** metro Freed **UNDEVELOPABLE FOR** Rekbox **COMMERCIAL USE** Planet Smeothie Papa Murphy's BB& edibl cricket No Mawallan BBC VARHAMM F×DEFACTORY®\* SHOE FLY