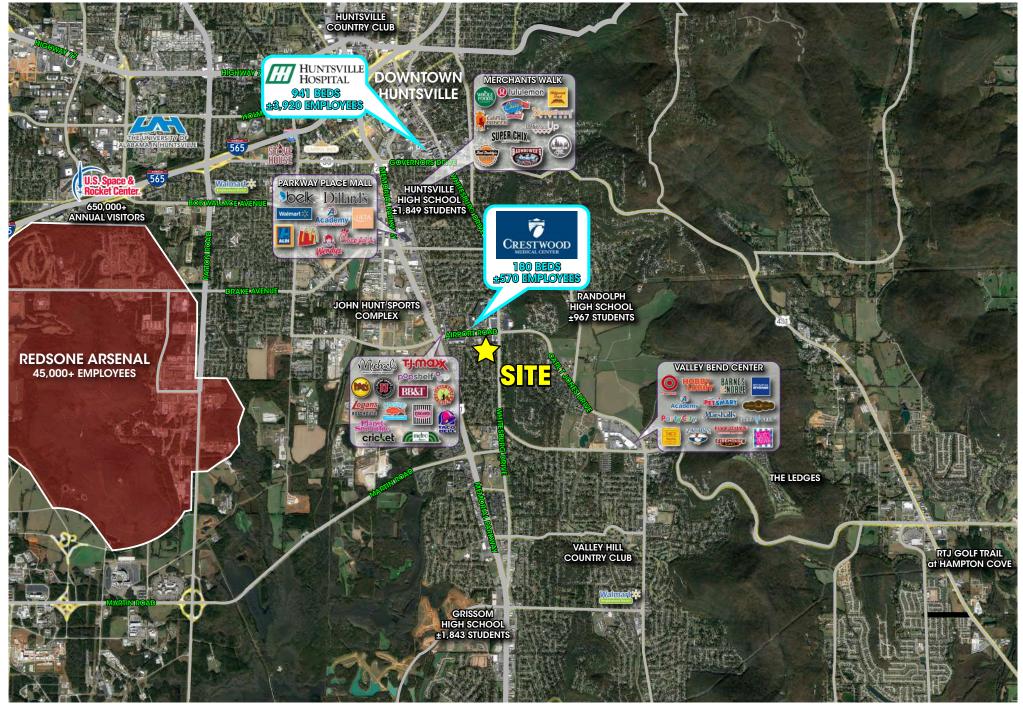

## CALL FOR PRICING

- Only 1/2 a mile from US 231 N, less than 10 minutes from downtown Huntsville, and less than 20 minutes from Huntsville International Airport
- Directly across Airport Road from Crestwood Medical Center (180 beds/±570 employees) and less than 10 minutes from Huntsville Hospital (941 beds/±3,920 employees)

#### AERIALS

SITE PLAN

**PHOTOS** 

HWN 231 IMEMORIAL PKNN SN - 17,340 VPD WHITESBURG PLAZA F DRAKE'S <del>€}}}}}}€}€</del> CAVA WHITESBURG DR S -FIEMING FARMS INEEISU GDII AT&T **PIEDMONT POINT** PNC WWK'S OUTBACK **Publix** • • Panero nadeau ROSIES Waltons Southern TABLE TAQUERIA **SportClips** Great Clips NOODLES **M**ALABAM ICHIBAN 30,982-VPD Chick-fil; 6 CRESTWOOD 180 BEDS AIRPORT RD SE - 35,556 VPD SPORIS COMPLEX #1 RETAIL INTERSECTION **IN HUNTSVILLE** WESTBURY SQUARE Michaels TIMOX popshelf WHIMESBURG CENTER **SE QUADRANT DOLLAR TREE** metro Freed **UNDEVELOPABLE FOR** Rekbox **COMMERCIAL USE** Planet Smeothie Papa Murphy's BB& edibl cricket No Mawallan BBC VARHAMM F×DEFACTORY®\* SHOE FLY