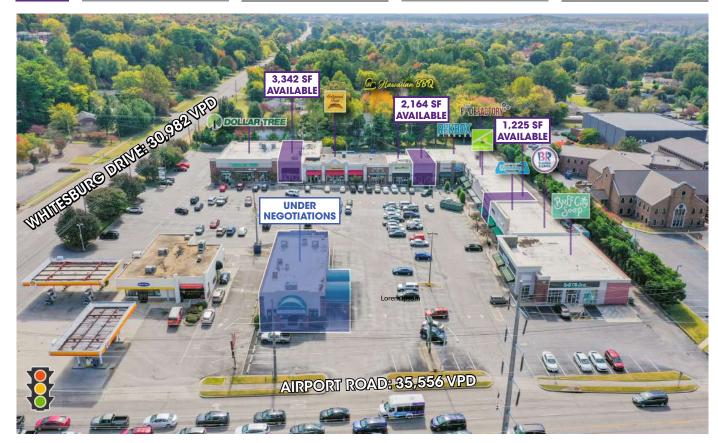

#### AERIALS

SITE PLAN

PHOTOS

## SPACE FOR LEASE

- Space Available: (1,225 4,000 SF)
  - Suite 103: 3,342 SF (Delivered in whitebox condition)
  - Suite 124: 2,164 SF (Delivered with updated ADA compliant restroom and fresh paint)
  - Suite 148: 1,225 SF
  - Outparcel: 4,000 SF (Under Negotiations)
- Major center refresh coming in 2023
- Centrally located at lighted intersection with access off Whitesburg Drive & Airport Road SW
- High traffic counts:
  - Whitesburg Drive: 30,982 VPD
  - Airport Road: 35,556 VPD

#### AERIALS

SITE PLAN

**PHOTOS** 

HWN 231 IMEMORIAL PKNN SN - 17,340 VPD WHITESBURG PLAZA F DRAKE'S <del>€}}}}}}€}€</del> CAVA WHITESBURG DR S -FIEMING FARMS INEEISU GDII AT&T **PIEDMONT POINT** PNC WWK'S OUTBACK **Publix** • • Panero nadeau ROSIES Waltons Southern TABLE TAQUERIA **SportClips** Great Clips NOODLES **M**ALABAM ICHIBAN 30,982-VPD Chick-fil; 6 CRESTWOOD 180 BEDS AIRPORT RD SE - 35,556 VPD SPORIS COMPLEX #1 RETAIL INTERSECTION **IN HUNTSVILLE** WESTBURY SQUARE Michaels TIMOX popshelf WHIMESBURG CENTER **SE QUADRANT DOLLAR TREE** metro Freed **UNDEVELOPABLE FOR** Rekbox **COMMERCIAL USE** Planet Smeothie Papa Murphy's BB& edibl cricket No Mawallan BBC VARHAMM F×DEFACTORY®\* SHOE FLY