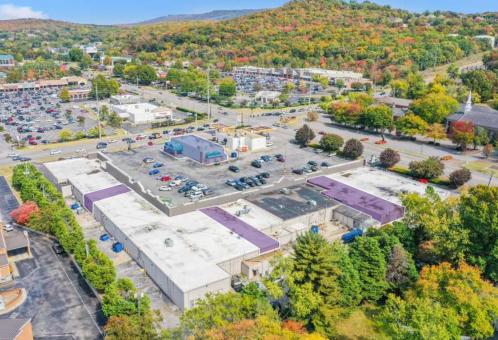

|
| 130                 | FADE FACTORY             | 1,953                      |
| 136                 | TOPSPIN TENNIS           | 1,225                      |
| 140                 | MAX HEALTH               | 2,450                      |
| 148                 | AVAILABLE                | 1,225                      |
| 152                 | ABSOLUTE NUTRITION       | 1,225                      |
| 156                 | BASKIN ROBBINS           | 1,200                      |
| 160                 | BUFF CITY SOAP           | 5,572                      |
| 190-194             | ROCKBOX FITNESS          | 3,750                      |
| OUTPARCEL           | UNDER NEGOTIATIONS       | 4,000                      |

**OVERVIEW** 

#### AERIALS

SITE PLAN

### PHOTOS