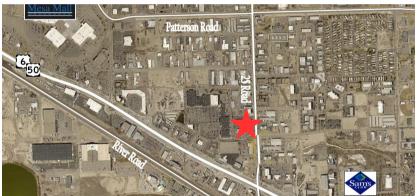

## RETAIL /OFFICE /MEDICAL SPACE FOR LEASE

561 25 Road Unit #103 | Grand Junction, CO 81505

## TRAFFIC COUNTS

Highway 6&50 E of 25 Road 29,435 VPD Highway 6&50 West of 25 Road 40,308 VPD

| DEMOGRAPHICS       | 1 MILE   | 3 MILES  | 5 MILES  |
|--------------------|----------|----------|----------|
| Current Population | 3,664    | 43,556   | 85,225   |
| Daytime Population | 10,818   | 63,941   | 101,352  |
| Median HH Income   | \$58,370 | \$59,853 | \$63,215 |
| Businesses         | 880      | 3,453    | 4,704    |