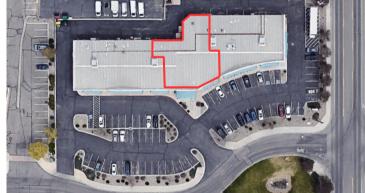

## RETAIL /OFFICE /MEDICAL SPACE FOR LEASE

561 25 Road Unit #103 | Grand Junction, CO 81505

## **OVERVIEW**

- 4,870 SF retail/office/medical space
- Attractive Store Front w/ great signage location
- Ample parking and high traffic visibility
- Next to stores such as TJ Maxx, Starbucks, and Michaels
- Wide open space ready for buildout