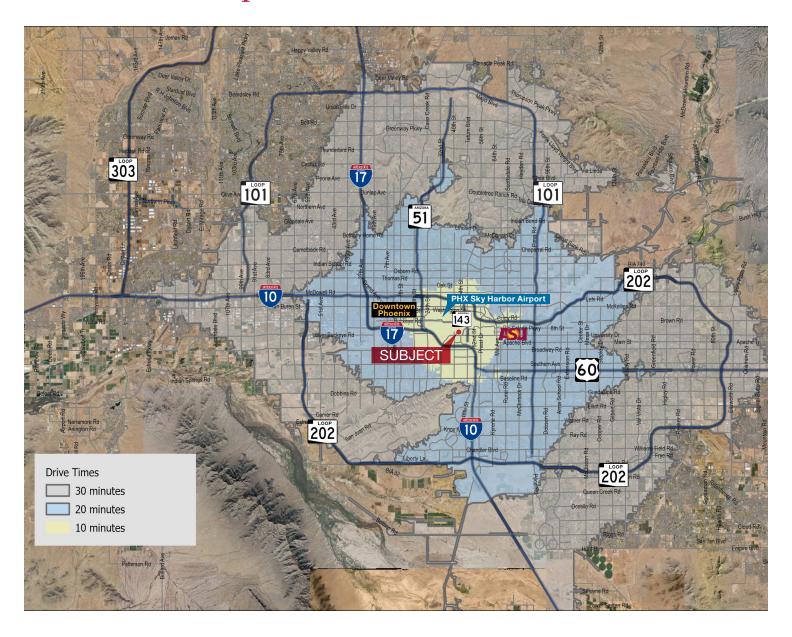

| Single             |
| Available SF      | 9,500 SF           |
| Primary Use       | Industrial         |
| Total Acres       | 0.38               |
| Construction Type | Steel              |
| Sprinklers        | Yes                |
| GL Doors          | 2                  |
| Zoning            | A-2                |
| Gas               | Unknown            |
| Water             | Public             |
| Sewer             | Septic System      |
| Power Supplier    | SRP                |
| Amps              | 400                |
| Phase             | 3                  |
| Parcel #          | 124-46-011A        |
| Property Taxes    | \$10,526.72 (2023) |
|                   |                    |







FOR SALE: Free Standing Industrial / Automotive Property

## Drive Time Map



24-04-062