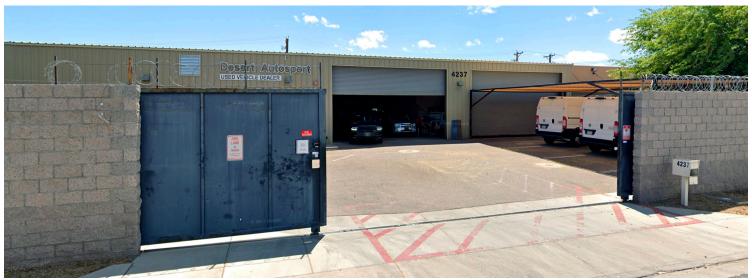

## **Property Features**

- 9,500 SF 1,400 SF Office / 8,100 SF Warehouse
- 0.38 Acres
- Office AC & Evaporative Coolers
- Fenced Yard Area with Rolling Gate
- 2 Grade Level Doors (oversized)
- Close to Sky Harbor Airport
- Conveniently Located to I-10 FRWY & Route 143
- Year Constructed 2008
- Heavy Industrial Zoning A-2
- Ideal for Owner/User or Investor
- 16'-18' Clear Height
- Fire Sprinklered