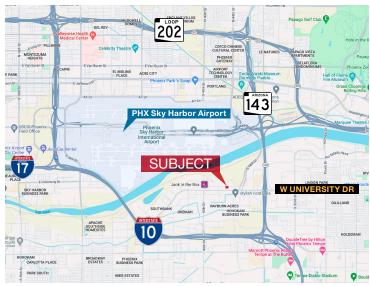

## 4237 E. Magnolia St

Phoenix, Arizona 85034

## **Property Features**

- 9,500 SF 1,400 SF Office / 8,100 SF Warehouse
- 0.38 Acres
- Office AC & Evaporative Coolers
- Fenced Yard Area with Rolling Gate
- 2 Grade Level Doors (oversized)
- Close to Sky Harbor Airport
- Conveniently Located to I-10 FRWY & Route 143
- Year Constructed 2008
- Heavy Industrial Zoning A-2
- Ideal for Owner/User or Investor
- 16'-18' Clear Height
- Fire Sprinklered

This property is subject to court approval prior to the sale. **Please call brokers for pricing.** 



| Demographics      | 1 Mile   | 3 Miles  | 5 Miles  |
|-------------------|----------|----------|----------|
| Median Age        | 25.0     | 29.3     | 33.3     |
| Population        | 1,557    | 80,699   | 325,274  |
| Average HH Income | \$67,167 | \$73,684 | \$84,893 |

Mark Wilcke • Managing Director mark.wilcke@naihorizon.com (C) 602 339 5660

Larson Wilcke • Senior Associate larson.wilcke@naihorizon.com (C) 602 908 7568

2944 N 44th St, Suite 200 Phoenix, AZ 85018 602 955 4000 • naihorizon.com



4237 E. Magnolia St, Phoenix, AZ 85034

FOR SALE: Free Standing
Industrial / Automotive Property

## **Property Information**

| Year Built        | 2008               |
|-------------------|--------------------|
| Tenant            | Single             |
| Available SF      | 9,500 SF