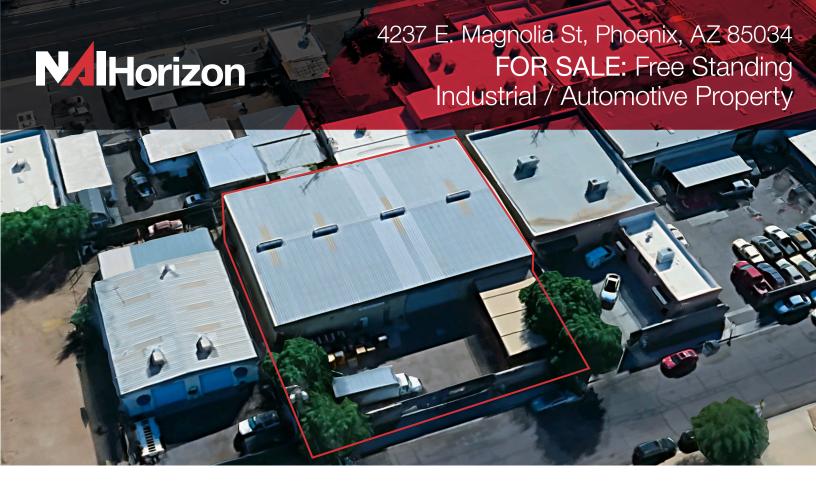

4237 E. Magnolia St, Phoenix, AZ 85034

FOR SALE: Free Standing
Industrial / Automotive Property

FOR SALE: Free Standing Industrial / Automotive Property