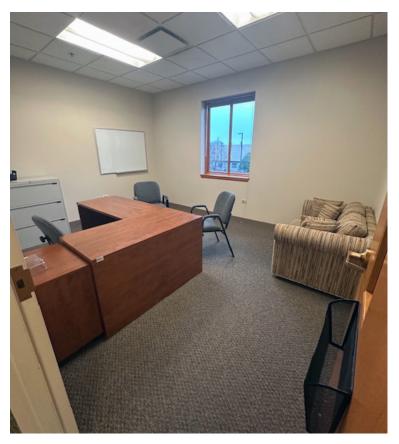

## Lease Rates from \$300/Month Discounts for Not for Profit Organizations

- 7 2nd Floor Offices from 130 SF to 334 SF
- 4 Offices are Contiguous and total 790 SF
- · Offices Furnished with Windows
- Elevator
- Meeting Rooms and Conference Facilities Included
- Free High Speed Internet
- Lease Includes Phone, Electricity, Heat, Air and Cleaning Service
- Secure Entrance with 24 Hour Access
- Administrative Office Use Only. High Traffic Clientele Discouraged

## Six offices and a copy room available for rent

| Office #        | Dimension    | Sq Footage    |
|-----------------|--------------|---------------|
| 244             | 19'00"x17'7" | 334.08        |
| 245             | 10'10"x14'0" | 151.67        |
| 246             | 10'10"x14'0" | 151.67        |
| 248             | 10'10"x14'0" | 151.67        |
| 249             | 10'10"x14'0" | 151.67 Leased |
| 215 (copy room) | 10'7"x12'4"  | 130.53        |
| 216             | 11'7"x12'4"  | 142.86        |
| 217             | 15'5"x12'4"  | 190.14        |