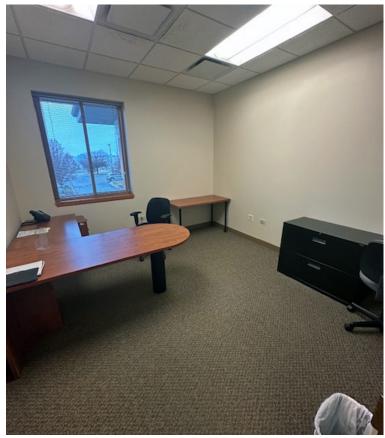

## Lease Rates from \$300/Month Discounts for Not for Profit Organizations

- 7 2nd Floor Offices from 130 SF to 334 SF
- 4 Offices are Contiguous and total 790 SF
- · Offices Furnished with Windows
- Elevator
- Meeting Rooms and Conference Facilities Included
- Free High Speed Internet
- Lease Includes Phone, Electricity, Heat, Air and Cleaning Service
- Secure Entrance with 24 Hour Access
- Administrative Office Use Only. High Traffic Clientele Discouraged

## Six offices and a copy room available for rent

| Office #        | Dimension    | Sq Footage    |
|-----------------|--------------|---------------|
| 244             | 19'00"x17'7" | 334.08        |
| 245             | 10'10"x14'0" | 151.67        |
| 246             | 10'10"x14'0" | 151.67        |
| 248             | 10'10"x14'0" | 151.67        |
| 249             | 10'10"x14'0" | 151.67 Leased |
| 215 (copy room) | 10'7"x12'4"  | 130.53        |
| 216             | 11'7"x12'4"  | 142.86        |
| 217             | 15'5"x12'4"  | 190.14        |