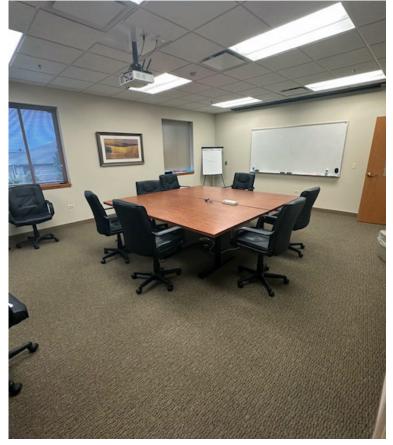

## Lease Rates from \$300/Month Discounts for Not for Profit Organizations

- 7 2nd Floor Offices from 130 SF to 334 SF
- 4 Offices are Contiguous and total 790 SF
- · Offices Furnished with Windows
- Elevator
- Meeting Rooms and Conference Facilities Included
- Free High Speed Internet
- Lease Includes Phone, Electricity, Heat, Air and Cleaning Service
- Secure Entrance with 24 Hour Access
- Administrative Office Use Only. High Traffic Clientele Discouraged

## Six offices and a copy room available for rent

| Office #        | Dimension    | Sq Footage    |
|-----------------|--------------|---------------|
| 244             | 19'00"x17'7" | 334.08        |
| 245             | 10'10"x14'0" | 151.67        |
| 246             | 10'10"x14'0" | 151.67        |
| 248             | 10'10"x14'0" | 151.67        |
| 249             | 10'10"x14'0" | 151.67 Leased |
| 215 (copy room) | 10'7"x12'4"  | 130.53        |
| 216             | 11'7"x12'4"  | 142.86        |
| 217             | 15'5"x12'4"  | 190.14        |