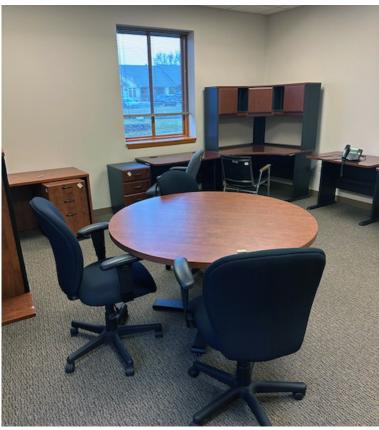

## Lease Rates from \$300/Month Discounts for Not for Profit Organizations

- 7 2nd Floor Offices from 130 SF to 334 SF
- 4 Offices are Contiguous and total 790 SF
- · Offices Furnished with Windows
- Elevator
- Meeting Rooms and Conference Facilities Included
- Free High Speed Internet
- Lease Includes Phone, Electricity, Heat, Air and Cleaning Service
- Secure Entrance with 24 Hour Access
- Administrative Office Use Only. High Traffic Clientele Discouraged

## Six offices and a copy room available for rent

| Office #        | Dimension    | Sq Footage    |
|-----------------|--------------|---------------|
| 244             | 19'00"x17'7" | 334.08        |
| 245             | 10'10"x14'0" | 151.67        |
| 246             | 10'10"x14'0" | 151.67        |
| 248             | 10'10"x14'0" | 151.67        |
| 249             | 10'10"x14'0" | 151.67 Leased |
| 215 (copy room) | 10'7"x12'4"  | 130.53        |
| 216             | 11'7"x12'4"  | 142.86        |
| 217             | 15'5"x12'4"  | 190.14        |