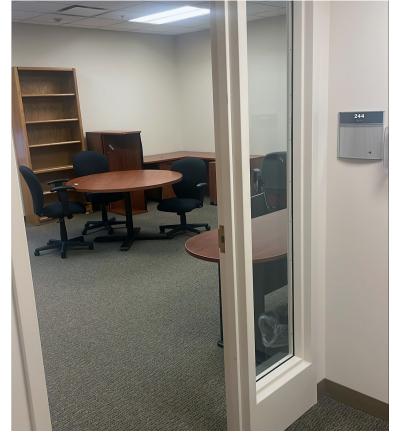

## Lease Rates from \$300/Month Discounts for Not for Profit Organizations

- 7 2nd Floor Offices from 130 SF to 334 SF
- 4 Offices are Contiguous and total 790 SF
- · Offices Furnished with Windows
- Elevator
- Meeting Rooms and Conference Facilities Included
- Free High Speed Internet
- Lease Includes Phone, Electricity, Heat, Air and Cleaning Service
- Secure Entrance with 24 Hour Access
- Administrative Office Use Only. High Traffic Clientele Discouraged

## Six offices and a copy room available for rent

| Office #        | Dimension    | Sq Footage    |
|-----------------|--------------|---------------|
| 244             | 19'00"x17'7" | 334.08        |
| 245             | 10'10"x14'0" | 151.67        |
| 246             | 10'10"x14'0" | 151.67        |
| 248             | 10'10"x14'0" | 151.67        |
| 249             | 10'10"x14'0" | 151.67 Leased |
| 215 (copy room) | 10'7"x12'4"  | 130.53        |
| 216             | 11'7"x12'4"  | 142.86        |
| 217             | 15'5"x12'4"  | 190.14        |