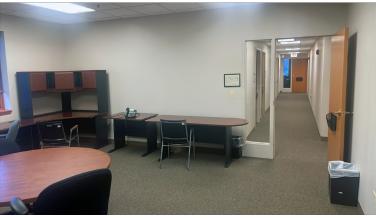

## Lease Rates from \$300/Month Discounts for Not for Profit Organizations

- 7 2nd Floor Offices from 130 SF to 334 SF
- 4 Offices are Contiguous and total 790 SF
- · Offices Furnished with Windows
- Elevator
- Meeting Rooms and Conference Facilities Included
- Free High Speed Internet
- Lease Includes Phone, Electricity, Heat, Air and Cleaning Service
- Secure Entrance with 24 Hour Access
- Administrative Office Use Only. High Traffic Clientele Discouraged

## Six offices and a copy room available for rent

| Office #        | Dimension    | Sq Footage    |
|-----------------|--------------|---------------|
| 244             | 19'00"x17'7" | 334.08        |
| 245             | 10'10"x14'0" | 151.67        |
| 246             | 10'10"x14'0" | 151.67        |
| 248             | 10'10"x14'0" | 151.67        |
| 249             | 10'10"x14'0" | 151.67 Leased |
| 215 (copy room) | 10'7"x12'4"  | 130.53        |
| 216             | 11'7"x12'4"  | 142.86        |
| 217             | 15'5"x12'4"  | 190.14        |