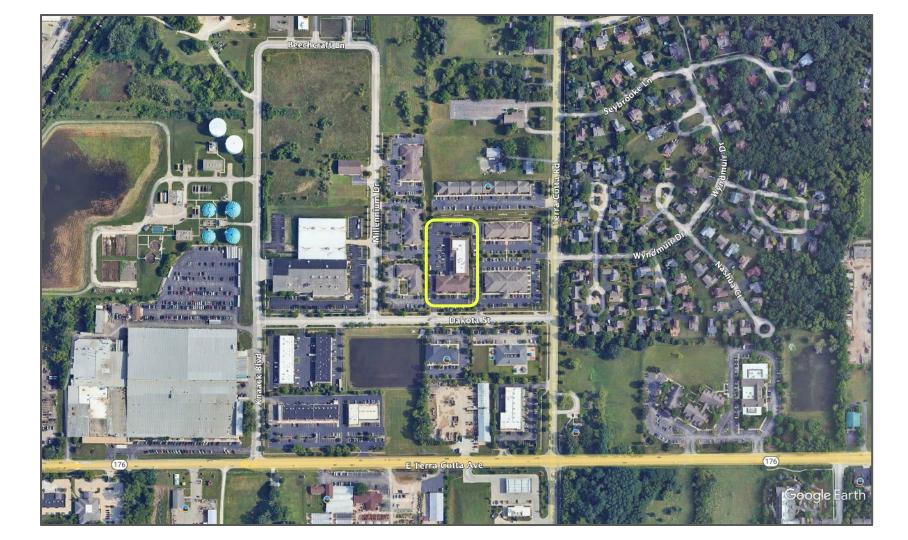

## FOR LEASE

Professional Office Suites 620 Dakota Street Crystal Lake, I 60012