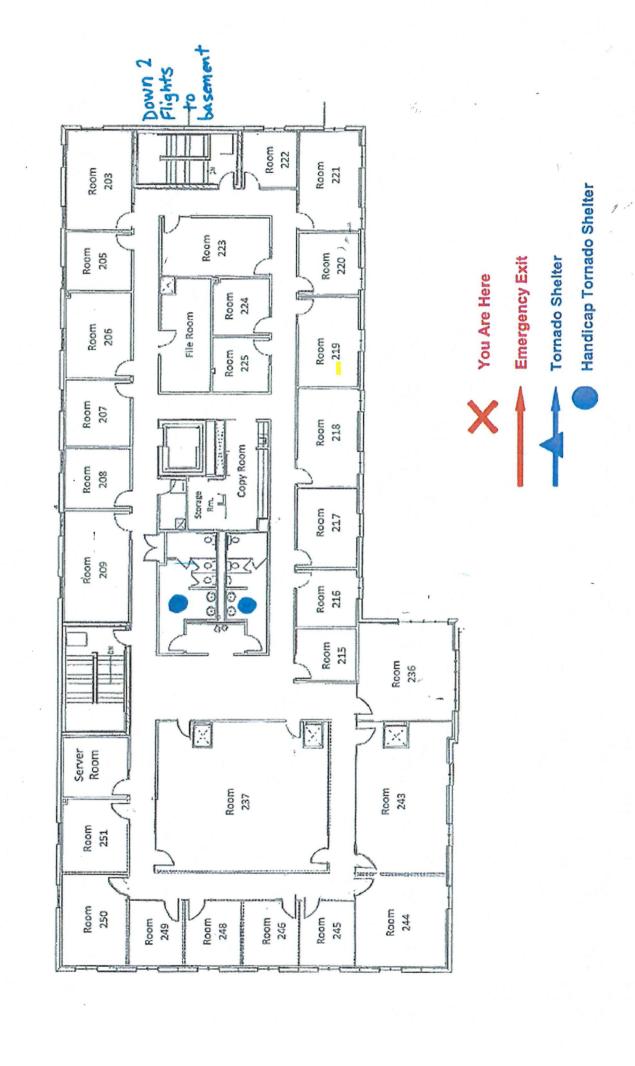

## Lease Rates from \$300/Month Discounts for Not for Profit Organizations

- 7 2nd Floor Offices from 130 SF to 334 SF
- 4 Offices are Contiguous and total 790 SF
- · Offices Furnished with Windows
- Elevator
- Meeting Rooms and Conference Facilities Included
- Free High Speed Internet
- Lease Includes Phone, Electricity, Heat, Air and Cleaning Service
- Secure Entrance with 24 Hour Access
- Administrative Office Use Only. High Traffic Clientele Discouraged

## McHenry County Mental Health Board \*Administrative offices for lease 12-16-24

## Six offices and a copy room available for rent

| Office #        | Dimension    | Sq Footage    |
|-----------------|--------------|---------------|
| 244             | 19'00"x17'7" | 334.08        |
| 245             | 10'10"x14'0" | 151.67        |
| 246             | 10'10"x14'0" | 151.67        |
| 248             | 10'10"x14'0" | 151.67        |
| 249             | 10'10"x14'0" | 151.67 Leased |
| 215 (copy room) | 10'7"x12'4"  | 130.53        |
| 216             | 11'7"x12'4"  | 142.86        |
| 217             | 15'5"x12'4"  | 190.14        |