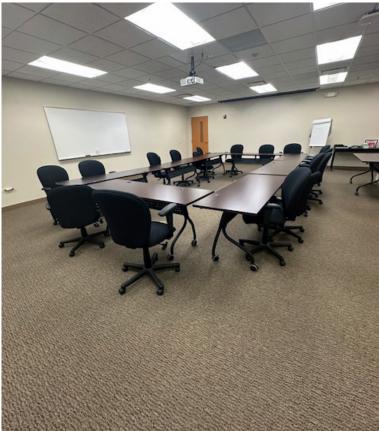

## Lease Rates from \$300/Month Discounts for Not for Profit Organizations

- 7 2nd Floor Offices from 130 SF to 334 SF
- 4 Offices are Contiguous and total 790 SF
- · Offices Furnished with Windows
- Elevator
- Meeting Rooms and Conference Facilities Included
- Free High Speed Internet
- Lease Includes Phone, Electricity, Heat, Air and Cleaning Service
- Secure Entrance with 24 Hour Access
- Administrative Office Use Only. High Traffic Clientele Discouraged