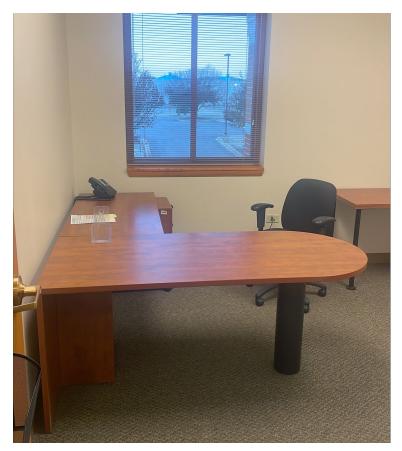

## Lease Rates from \$300/Month Discounts for Not for Profit Organizations

- 7 2nd Floor Offices from 130 SF to 334 SF
- 4 Offices are Contiguous and total 790 SF
- · Offices Furnished with Windows
- Elevator
- Meeting Rooms and Conference Facilities Included
- Free High Speed Internet
- Lease Includes Phone, Electricity, Heat, Air and Cleaning Service
- Secure Entrance with 24 Hour Access
- Administrative Office Use Only. High Traffic Clientele Discouraged