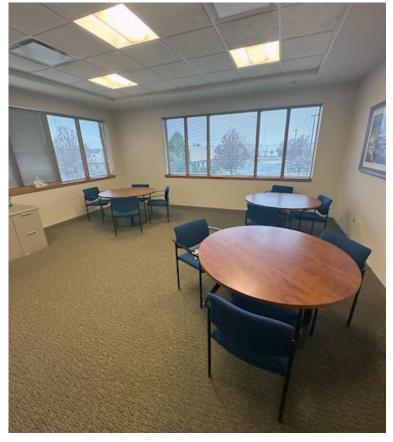

## Lease Rates from \$300/Month Discounts for Not for Profit Organizations

- 7 2nd Floor Offices from 130 SF to 334 SF
- 4 Offices are Contiguous and total 790 SF
- · Offices Furnished with Windows
- Elevator
- Meeting Rooms and Conference Facilities Included
- Free High Speed Internet
- Lease Includes Phone, Electricity, Heat, Air and Cleaning Service
- Secure Entrance with 24 Hour Access
- Administrative Office Use Only. High Traffic Clientele Discouraged