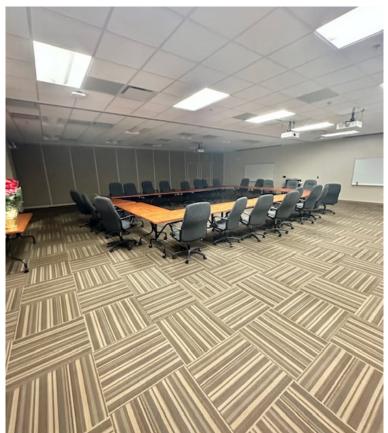

## Lease Rates from \$300/Month Discounts for Not for Profit Organizations

- 7 2nd Floor Offices from 130 SF to 334 SF
- 4 Offices are Contiguous and total 790 SF
- · Offices Furnished with Windows
- Elevator
- Meeting Rooms and Conference Facilities Included
- Free High Speed Internet
- Lease Includes Phone, Electricity, Heat, Air and Cleaning Service
- Secure Entrance with 24 Hour Access
- Administrative Office Use Only. High Traffic Clientele Discouraged