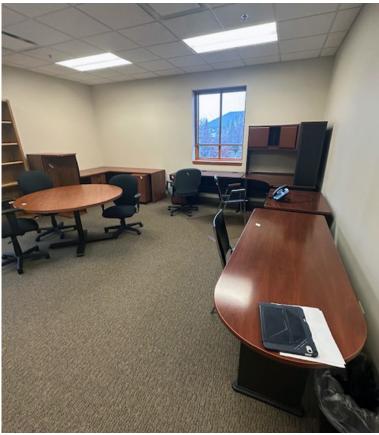

## Lease Rates from \$300/Month Discounts for Not for Profit Organizations

- 7 2nd Floor Offices from 130 SF to 334 SF
- 4 Offices are Contiguous and total 790 SF
- · Offices Furnished with Windows
- Elevator
- Meeting Rooms and Conference Facilities Included
- Free High Speed Internet
- Lease Includes Phone, Electricity, Heat, Air and Cleaning Service
- Secure Entrance with 24 Hour Access
- Administrative Office Use Only. High Traffic Clientele Discouraged

## Six offices and a copy room available for rent

| Office #        | Dimension    | Sq Footage    |
|-----------------|--------------|---------------|
| 244             | 19'00"x17'7" | 334.08        |
| 245             | 10'10"x14'0" | 151.67        |
| 246             | 10'10"x14'0" | 151.67        |
| 248             | 10'10"x14'0" | 151.67        |
| 249             | 10'10"x14'0" | 151.67 Leased |
| 215 (copy room) | 10'7"x12'4"  | 130.53        |
| 216             | 11'7"x12'4"  | 142.86        |
| 217             | 15'5"x12'4"  | 190.14        |