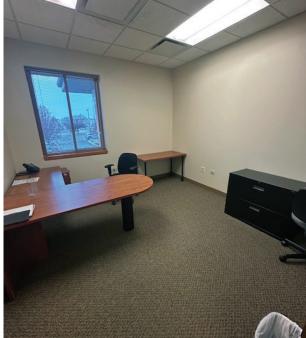

## Lease Rates from \$300/Month Discounts for Not for Profit Organizations

- 7 2nd Floor Offices from 130 SF to 334 SF
- 4 Offices are Contiguous and total 790 SF
- · Offices Furnished with Windows
- Elevator
- Meeting Rooms and Conference Facilities Included
- Free High Speed Internet
- Lease Includes Phone, Electricity, Heat, Air and Cleaning Service
- Secure Entrance with 24 Hour Access
- Administrative Office Use Only. High Traffic Clientele Discouraged

## Six offices and a copy room available for rent

| Office #        | Dimension    | Sq Footage    |
|-----------------|--------------|---------------|
| 244             | 19'00"x17'7" | 334.08        |
| 245             | 10'10"x14'0" | 151.67        |
| 246             | 10'10"x14'0" | 151.67        |
| 248             | 10'10"x14'0" | 151.67        |
| 249             | 10'10"x14'0" | 151.67 Leased |
| 215 (copy room) | 10'7"x12'4"  | 130.53        |
| 216             | 11'7"x12'4"  | 142.86        |
| 217             | 15'5"x12'4"  | 190.14        |