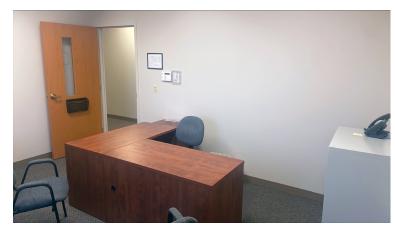

## Lease Rates from \$300/Month Discounts for Not for Profit Organizations

- 7 2nd Floor Offices from 130 SF to 334 SF
- 4 Offices are Contiguous and total 790 SF
- · Offices Furnished with Windows
- Elevator
- Meeting Rooms and Conference Facilities Included
- Free High Speed Internet
- Lease Includes Phone, Electricity, Heat, Air and Cleaning Service
- Secure Entrance with 24 Hour Access
- Administrative Office Use Only. High Traffic Clientele Discouraged

## Six offices and a copy room available for rent

| Office #        | Dimension    | Sq Footage    |
|-----------------|--------------|---------------|
| 244             | 19'00"x17'7" | 334.08        |
| 245             | 10'10"x14'0" | 151.67        |
| 246             | 10'10"x14'0" | 151.67        |
| 248             | 10'10"x14'0" | 151.67        |
| 249             | 10'10"x14'0" | 151.67 Leased |
| 215 (copy room) | 10'7"x12'4"  | 130.53        |
| 216             | 11'7"x12'4"  | 142.86        |
| 217             | 15'5"x12'4"  | 190.14        |