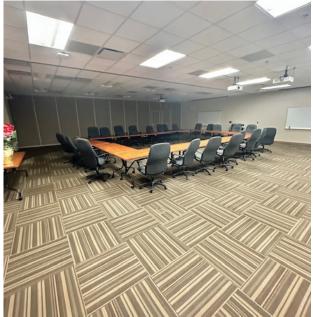

## Lease Rates from \$300/Month Discounts for Not for Profit Organizations

- 7 2nd Floor Offices from 130 SF to 334 SF
- 4 Offices are Contiguous and total 790 SF
- · Offices Furnished with Windows
- Elevator
- Meeting Rooms and Conference Facilities Included
- Free High Speed Internet
- Lease Includes Phone, Electricity, Heat, Air and Cleaning Service
- Secure Entrance with 24 Hour Access
- Administrative Office Use Only. High Traffic Clientele Discouraged