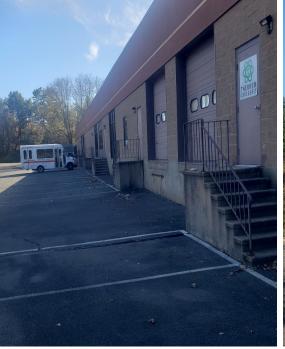

## 29 Naek Road Vernon, CT 06066

±21,540 sqft industrial/flex property in Vernon, CT

This well-maintained property is an ideal investment opportunity situated on a large 2.5ac lot right off of Talcottville Road offers an ideal situation for an owner/user with a blend of industrial/flex space.

## **Features**

- 6 loading docks
- New roof
- 15ft clear height
- Current rents are well below current market
- 3 long-term tenants
- 100 parking spaces
- Convenient location east of Connecticut River with easy access to major highways, regional markets and airport