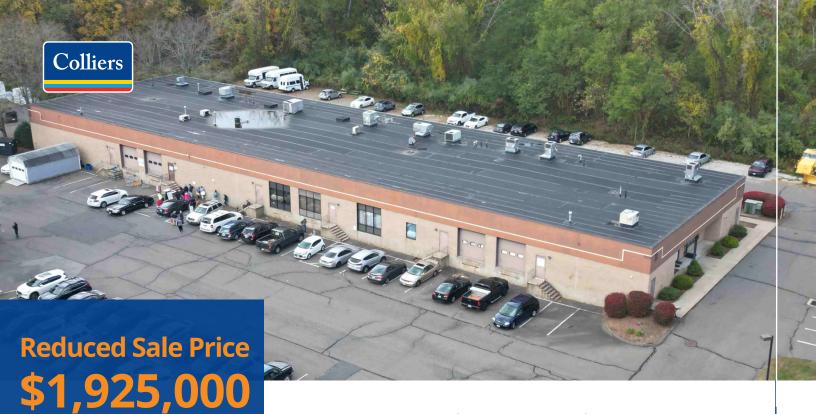

## 29 Naek Road Vernon, CT 06066

±21,540 sqft industrial/flex property in Vernon, CT

This well-maintained property is an ideal investment opportunity situated on a large 2.5ac lot right off of Talcottville Road offers an ideal situation for an owner/user with a blend of industrial/flex space.

## **Features**

- 6 loading docks
- New roof
- 15ft clear height
- Current rents are well below current market
- 3 long-term tenants
- 100 parking spaces
- Convenient location east of Connecticut River with easy access to major highways, regional markets and airport