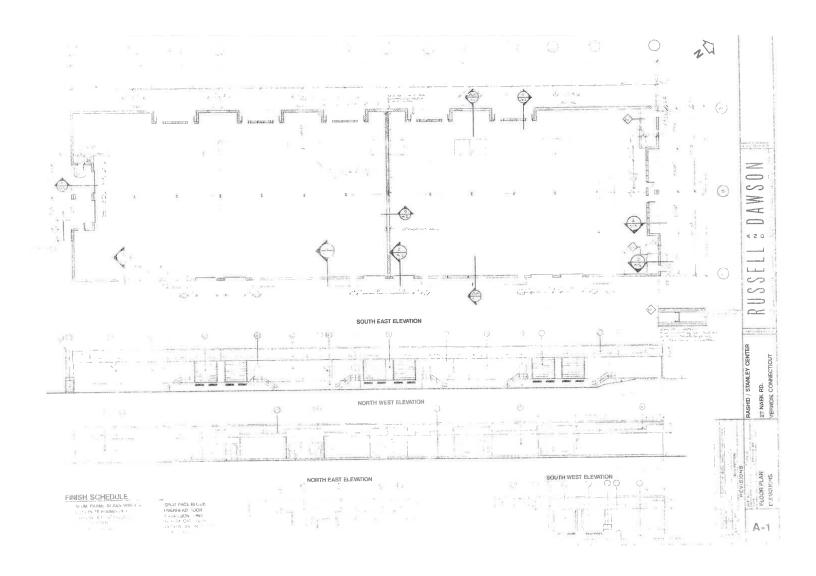

## 29 Naek Road Vernon, CT 06066

±21,540 sqft industrial/flex property in Vernon, CT

This well-maintained property is an ideal investment opportunity situated on a large 2.5ac lot right off of Talcottville Road offers an ideal situation for an owner/user with a blend of industrial/flex space.

## **Features**

- 6 loading docks
- New roof
- 15ft clear height
- Current rents are well below current market
- 3 long-term tenants
- 100 parking spaces
- Convenient location east of Connecticut River with easy access to major highways, regional markets and airport