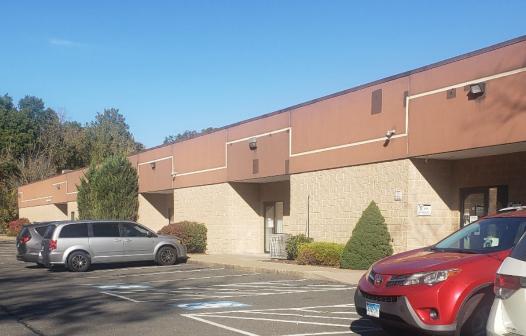

## 29 Naek Road Vernon, CT 06066

±21,540 sqft industrial/flex property in Vernon, CT

This well-maintained property is an ideal investment opportunity situated on a large 2.5ac lot right off of Talcottville Road offers an ideal situation for an owner/user with a blend of industrial/flex space.

## **Features**

- 6 loading docks
- New roof
- 15ft clear height
- Current rents are well below current market
- 3 long-term tenants
- 100 parking spaces
- Convenient location east of Connecticut River with easy access to major highways, regional markets and airport