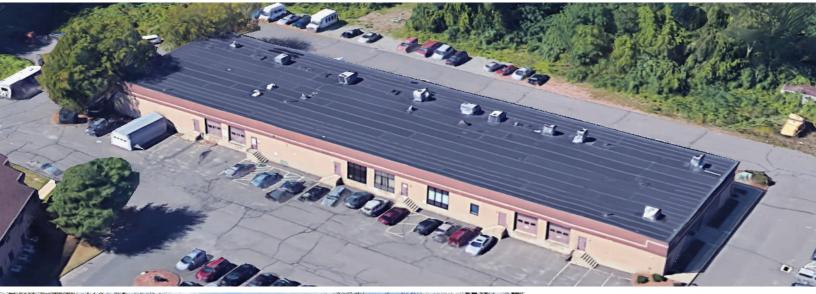

## 29 Naek Road Vernon, CT 06066

±21,540 sqft industrial/flex property in Vernon, CT

This well-maintained property is an ideal investment opportunity situated on a large 2.5ac lot right off of Talcottville Road offers an ideal situation for an owner/user with a blend of industrial/flex space.

## **Features**

- 6 loading docks
- New roof
- 15ft clear height
- Current rents are well below current market
- 3 long-term tenants
- 100 parking spaces
- Convenient location east of Connecticut River with easy access to major highways, regional markets and airport