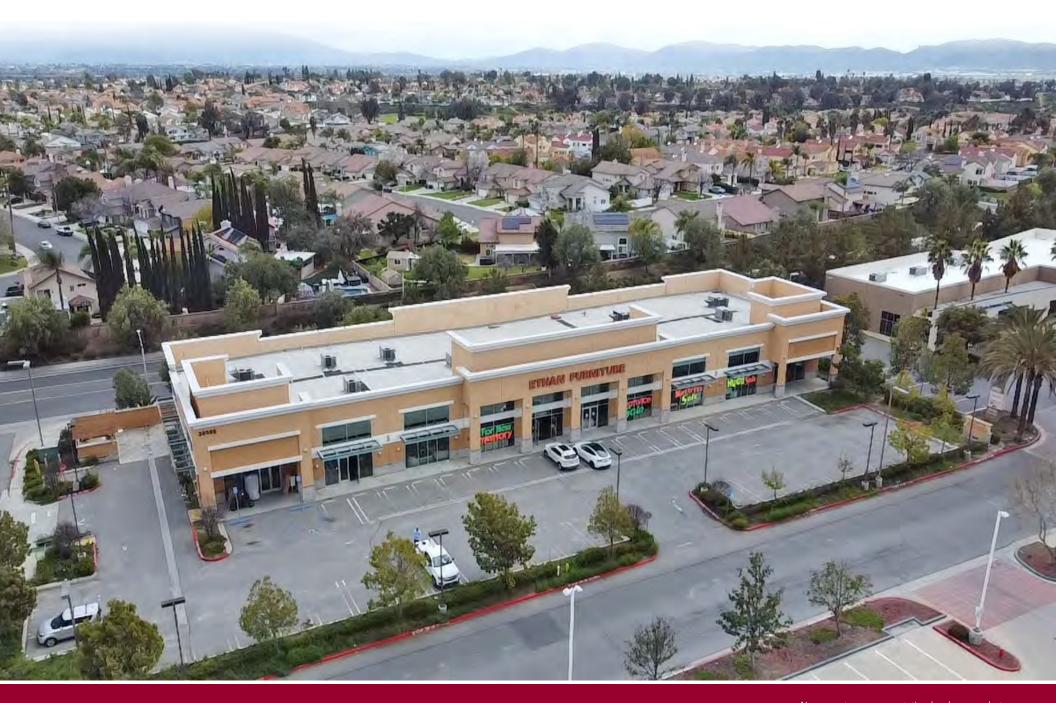

# FOR SALE LOS ALAMOS PLAZA 39565 AVENIDA ACACIAS MURRIETA, CA 92562

#### **PROPERTY HIGHLIGHTS:**

- 15,041 SF Building with abundant on site parking (50 Stalls); Showroom with Open Floor Plan and High ceilings.
- Great For Office, (medical or professional), Retail, or Service Commercial. Ideal for Owner Occupant or Preferred Development Opportunity.
- Densely Populated and Affluent Area Average Household Income of \$118k+ and over 209k People Residing within a 5-Mile Radius.
- Ideally Positioned Along Area's Major Retail & Traffic Corridor. Features Easy Access and Excellent Visibility. Daily Traffic Counts Exceeding 22k Vehicles. Immediate Access to/from I-215 (101k+ VPD).
- Murrieta is One of the Fastest Growing Cities in California. The City has grown 124% since 2000, Growing Faster than 95% of Similarly Sized Cities since 2000.
- Across from 153k+ SF Retail Center & Near Numerous Shopping Centers and National Retailers including Target, Burlington, Sam's Club, Walmart, Amazon Fresh, Ross, Home Depot. In Close Proximity to Rancho Springs Medical Center - A 120-Bed Acute-Care Hospital Facility with a 24/7 Emergency Department.