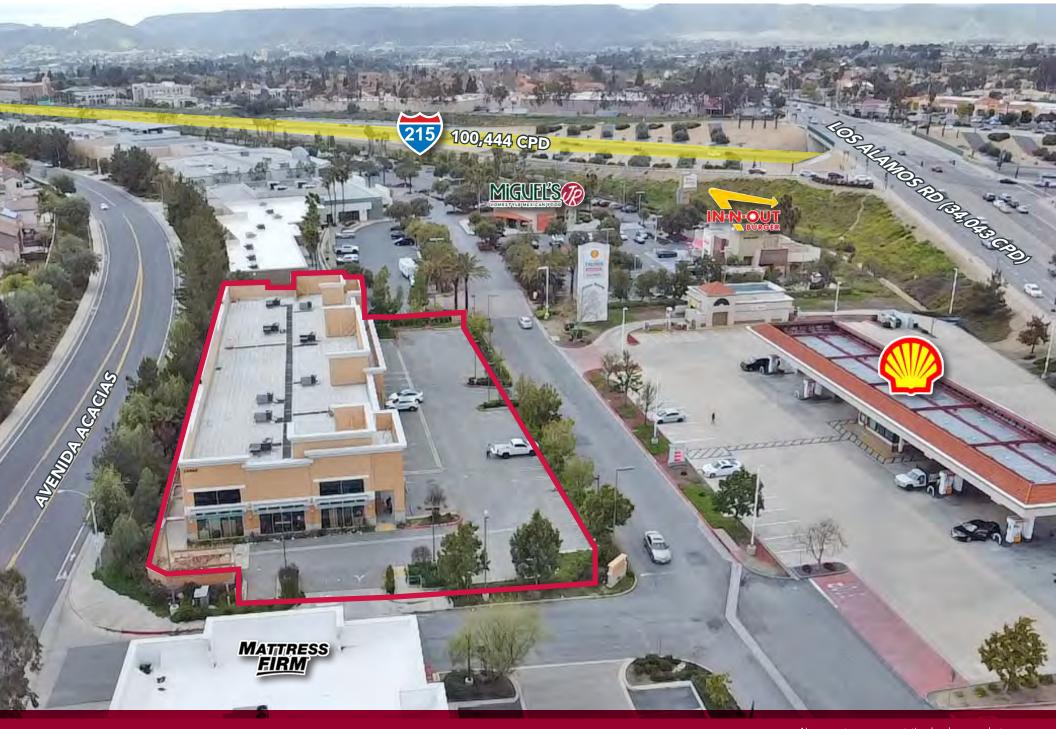

# FOR SALE LOS ALAMOS PLAZA 39565 AVENIDA ACACIAS MURRIETA, CA 92562

#### **PROPERTY HIGHLIGHTS:**

- 15,041 SF Building with abundant on site parking (50 Stalls); Showroom with Open Floor Plan and High ceilings.
- Great For Office, (medical or professional), Retail, or Service Commercial. Ideal for Owner Occupant or Preferred Development Opportunity.
- Densely Populated and Affluent Area Average Household Income of \$118k+ and over 209k People Residing within a 5-Mile Radius.
- Ideally Positioned Along Area's Major Retail & Traffic Corridor. Features Easy Access and Excellent Visibility. Daily Traffic Counts Exceeding 22k Vehicles. Immediate Access to/from I-215 (101k+ VPD).
- Murrieta is One of the Fastest Growing Cities in California. The City has grown 124% since 2000, Growing Faster than 95% of Similarly Sized Cities since 2000.
- Across from 153k+ SF Retail Center & Near Numerous Shopping Centers and National Retailers including Target, Burlington, Sam's Club, Walmart, Amazon Fresh, Ross, Home Depot. In Close Proximity to Rancho Springs Medical Center - A 120-Bed Acute-Care Hospital Facility with a 24/7 Emergency Department.