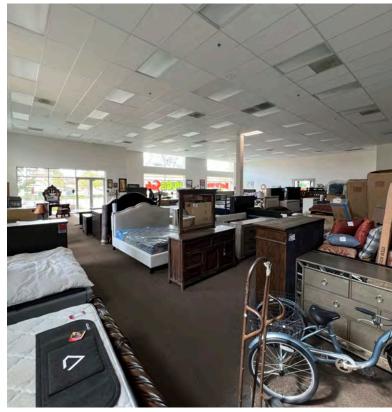

#### **PROPERTY HIGHLIGHTS:**

- 15,041 SF Building with abundant on site parking (50 Stalls); Showroom with Open Floor Plan and High ceilings.
- Great For Office, (medical or professional), Retail, or Service Commercial. Ideal for Owner Occupant or Preferred Development Opportunity.
- Densely Populated and Affluent Area Average Household Income of \$118k+ and over 209k People Residing within a 5-Mile Radius.
- Ideally Positioned Along Area's Major Retail & Traffic Corridor. Features Easy Access and Excellent Visibility. Daily Traffic Counts Exceeding 22k Vehicles. Immediate Access to/from I-215 (101k+ VPD).
- Murrieta is One of the Fastest Growing Cities in California. The City has grown 124% since 2000, Growing Faster than 95% of Similarly Sized Cities since 2000.
- Across from 153k+ SF Retail Center & Near Numerous Shopping Centers and National Retailers including Target, Burlington, Sam's Club, Walmart, Amazon Fresh, Ross, Home Depot. In Close Proximity to Rancho Springs Medical Center - A 120-Bed Acute-Care Hospital Facility with a 24/7 Emergency Department.