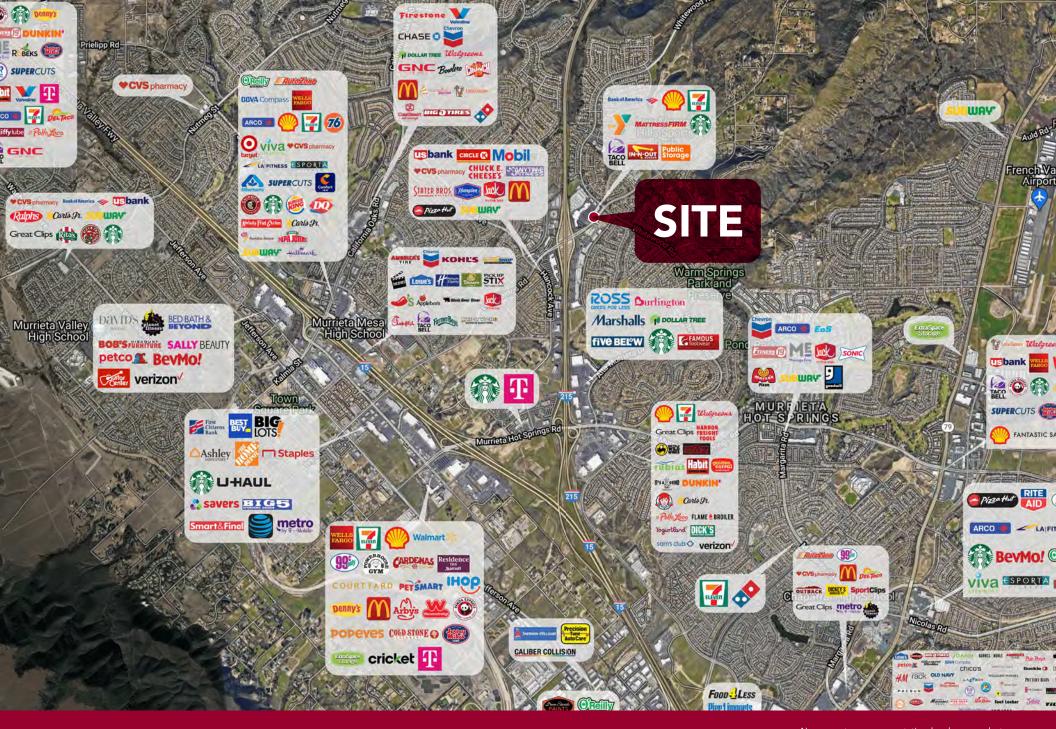

#### **PROPERTY HIGHLIGHTS:**

- 15,041 SF Building with abundant on site parking (50 Stalls); Showroom with Open Floor Plan and High ceilings.
- Great For Office, (medical or professional), Retail, or Service Commercial. Ideal for Owner Occupant or Preferred Development Opportunity.
- Densely Populated and Affluent Area Average Household Income of \$118k+ and over 209k People Residing within a 5-Mile Radius.
- Ideally Positioned Along Area's Major Retail & Traffic Corridor. Features Easy Access and Excellent Visibility. Daily Traffic Counts Exceeding 22k Vehicles. Immediate Access to/from I-215 (101k+ VPD).
- Murrieta is One of the Fastest Growing Cities in California. The City has grown 124% since 2000, Growing Faster than 95% of Similarly Sized Cities since 2000.
- Across from 153k+ SF Retail Center & Near Numerous Shopping Centers and National Retailers including Target, Burlington, Sam's Club, Walmart, Amazon Fresh, Ross, Home Depot. In Close Proximity to Rancho Springs Medical Center - A 120-Bed Acute-Care Hospital Facility with a 24/7 Emergency Department.