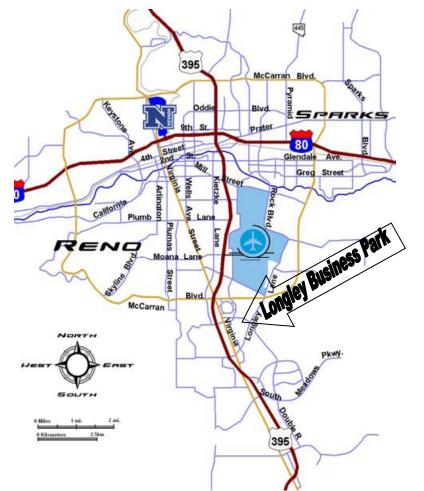

## FOR LEASE 2,160 Sq. Ft. Flex Unit, #209

- Data options include DSL, Fiber, Cable & 100MBPs direct Ethernet.
- Corner of Longley Lane & Airway—South Reno
- Industrial Commercial (IC)
- Central Location
- On-site Management
- Excellent Freeway Access
- 576 sf office/1,584 sf warehouse with 2 private offices, and open reception area.