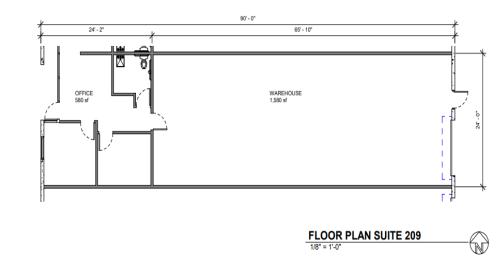

## FOR LEASE 2,160 Sq. Ft. Flex Unit, #209

- Data options include DSL, Fiber, Cable & 100MBPs direct Ethernet.
- Corner of Longley Lane & Airway—South Reno
- Industrial Commercial (IC)
- Central Location
- On-site Management
- Excellent Freeway Access
- 576 sf office/1,584 sf warehouse with 2 private offices, and open reception area.

### **Available Suite**

- #209 576 sf. Office, 1,584 sf. Warehouse,
  2 offices, open reception area,
- 10X12' roll up door, 200 amp 3 phase