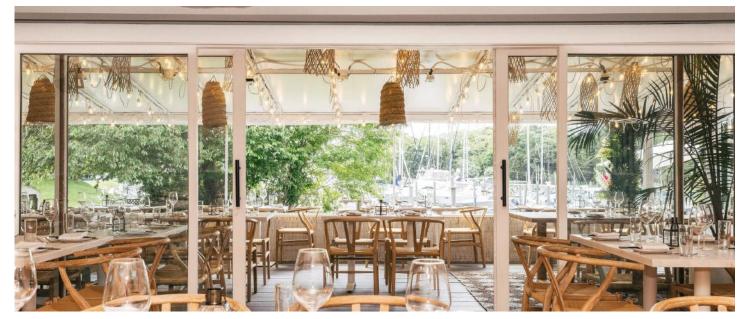

**Stunning Waterfront Location with Epic Sunsets --** Perched between two world-class marinas, EHP Resort & Marina and the adjacent Maidstone Harbor, this **5,366sf** restaurant boasts panoramic water views and epic sunsets over Three Mile Harbor. With a prime waterfront location and expansive outdoor dining areas, this venue creates the perfect ambiance for memorable dining experiences. The indoor/outdoor seating areas, including roll-up marine glass windows, allow guests to fully immerse themselves in the breathtaking surroundings.

The property features approximately **+150 dining seats** across beautifully designed indoor spaces & extensive outdoor lounges, providing flexibility for both casual dining and exclusive private events.

**Perfect for Weddings and Private Events - -** The stunning waterfront venue, with its rolling lawns and garden spaces, is a perfect backdrop for private events, birthdays, weddings, anniversaries, and celebrations. With its idyllic harbor views, spectacular sunsets, and spacious event layout, this location offers a one-of-a-kind setting for hosting unforgettable moments. Whether it's an intimate dinner or a grand celebration, the venue promises to deliver extraordinary experiences.