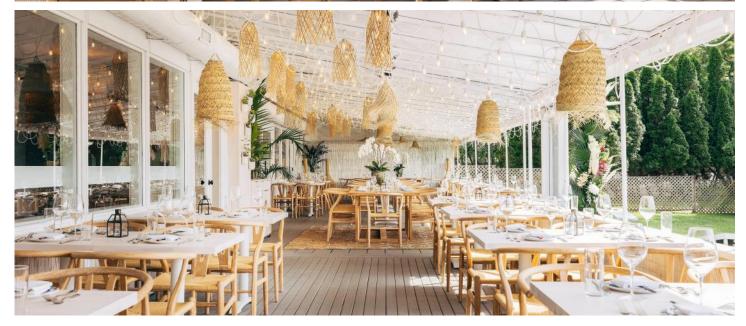

**Stunning Waterfront Location with Epic Sunsets --** Perched between two world-class marinas, EHP Resort & Marina and the adjacent Maidstone Harbor, this **5,366sf** restaurant boasts panoramic water views and epic sunsets over Three Mile Harbor. With a prime waterfront location and expansive outdoor dining areas, this venue creates the perfect ambiance for memorable dining experiences. The indoor/outdoor seating areas, including roll-up marine glass windows, allow guests to fully immerse themselves in the breathtaking surroundings.

The property features approximately **+150 dining seats** across beautifully designed indoor spaces & extensive outdoor lounges, providing flexibility for both casual dining and exclusive private events.