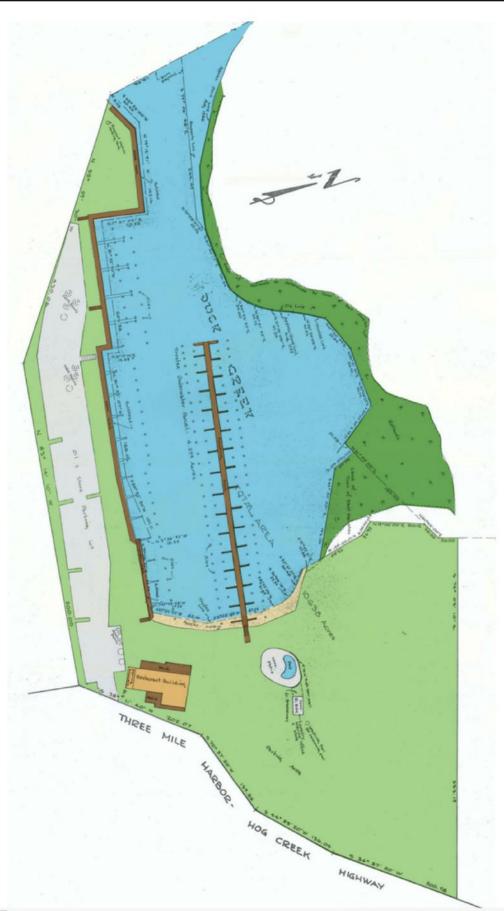

**Stunning Waterfront Location with Epic Sunsets --** Perched between two world-class marinas, EHP Resort & Marina and the adjacent Maidstone Harbor, this **5,366sf** restaurant boasts panoramic water views and epic sunsets over Three Mile Harbor. With a prime waterfront location and expansive outdoor dining areas, this venue creates the perfect ambiance for memorable dining experiences. The indoor/outdoor seating areas, including roll-up marine glass windows, allow guests to fully immerse themselves in the breathtaking surroundings.

**Unmatched Accessibility & Prestige - -** Guests can arrive at the restaurant by boat, thanks to the on-site marina, or by car. For those seeking ultimate convenience, private planes and helicopters can land at the nearby East Hampton Airport, making this perfect for an elite clientele.

Apprx SqFt: 5,366

HAMPTONS COMMERCIAL REAL ESTATE TEAM

Apprx Acreage: 4.3