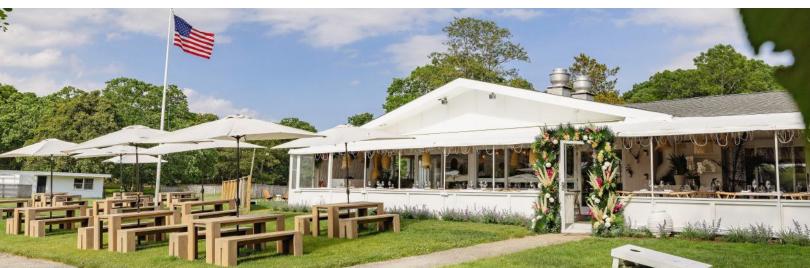

**Stunning Waterfront Location with Epic Sunsets --** Perched between two world-class marinas, EHP Resort & Marina and the adjacent Maidstone Harbor, this **5,366sf** restaurant boasts panoramic water views and epic sunsets over Three Mile Harbor. With a prime waterfront location and expansive outdoor dining areas, this venue creates the perfect ambiance for memorable dining experiences. The indoor/outdoor seating areas, including roll-up marine glass windows, allow guests to fully immerse themselves in the breathtaking surroundings.

**Perfect for Weddings and Private Events - -** The stunning waterfront venue, with its rolling lawns and garden spaces, is a perfect backdrop for private events, birthdays, weddings, anniversaries, and celebrations. With its idyllic harbor views, spectacular sunsets, and spacious event layout, this location offers a one-of-a-kind setting for hosting unforgettable moments. Whether it's an intimate dinner or a grand celebration, the venue promises to deliver extraordinary experiences.