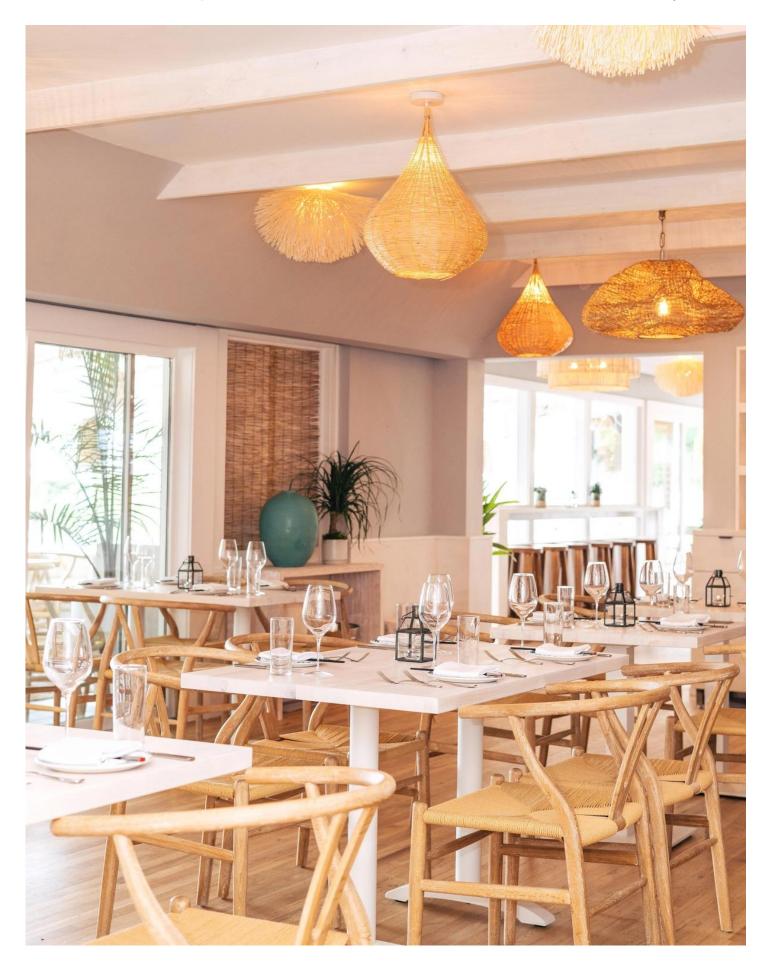

**Stunning Waterfront Location with Epic Sunsets --** Perched between two world-class marinas, EHP Resort & Marina and the adjacent Maidstone Harbor, this **5,366sf** restaurant boasts panoramic water views and epic sunsets over Three Mile Harbor. With a prime waterfront location and expansive outdoor dining areas, this venue creates the perfect ambiance for memorable dining experiences. The indoor/outdoor seating areas, including roll-up marine glass windows, allow guests to fully immerse themselves in the breathtaking surroundings.

The property features approximately **+150 dining seats** across beautifully designed indoor spaces & extensive outdoor lounges, providing flexibility for both casual dining and exclusive private events.

**Perfect for Weddings and Private Events - -** The stunning waterfront venue, with its rolling lawns and garden spaces, is a perfect backdrop for private events, birthdays, weddings, anniversaries, and celebrations. With its idyllic harbor views, spectacular sunsets, and spacious event layout, this location offers a one-of-a-kind setting for hosting unforgettable moments. Whether it's an intimate dinner or a grand celebration, the venue promises to deliver extraordinary experiences.