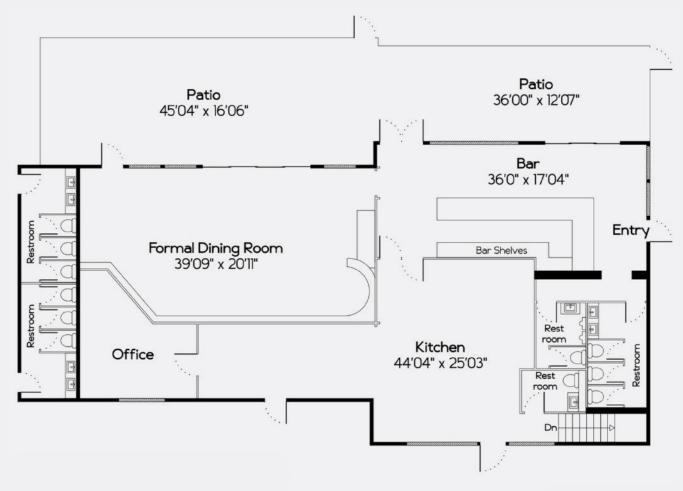

### Contact the Hamptons Commercial RE Team for additional information.

Dining and Bar: 1,600 Sq Ft

Covered Porch: 1,230 Sq Ft

Kitchen: 820 Sq Ft

Office: 220 Sq Ft

Basement: 1,310 Sq Ft

Marine Restrooms: 186 Sq Ft

oor plan, furniture, and finture measurements and dimension opproxymate and are for flustrathe perposes only. The oppresentative gives no guaranties, warranty or presentation as to the accuracy and

HAMPTONS COMMERCIAL REAL ESTATE TEAM