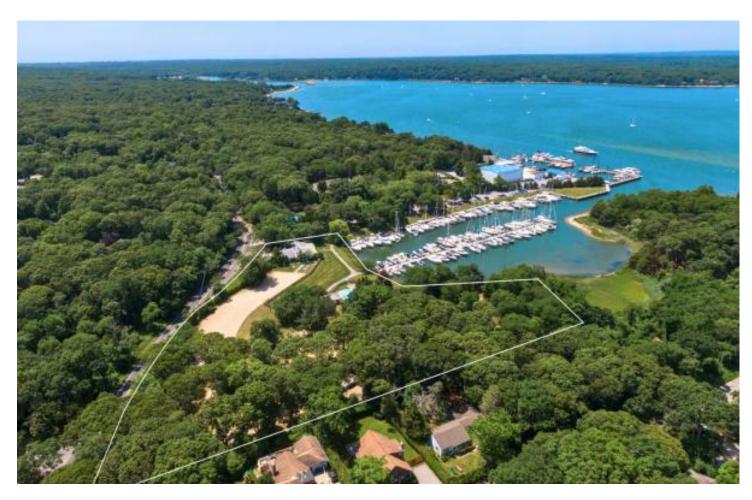

**Stunning Waterfront Location with Epic Sunsets --** Perched between two world-class marinas, EHP Resort & Marina and the adjacent Maidstone Harbor, this **5,366sf** restaurant boasts panoramic water views and epic sunsets over Three Mile Harbor. With a prime waterfront location and expansive outdoor dining areas, this venue creates the perfect ambiance for memorable dining experiences. The indoor/outdoor seating areas, including roll-up marine glass windows, allow guests to fully immerse themselves in the breathtaking surroundings.

#### Surrounding Neighbors:

EHP Resort & Marina, Buongiorno Coffee, Maidstone Harbor Marina, Three Mile Harbor Marina, Si Si Mediterranean Restaurant, Halsey Marina, Gardiner's Marina

Apprx SqFt: 5,366

HAMPTONS COMMERCIAL REAL ESTATE TEAM

Apprx Acreage: 4.3