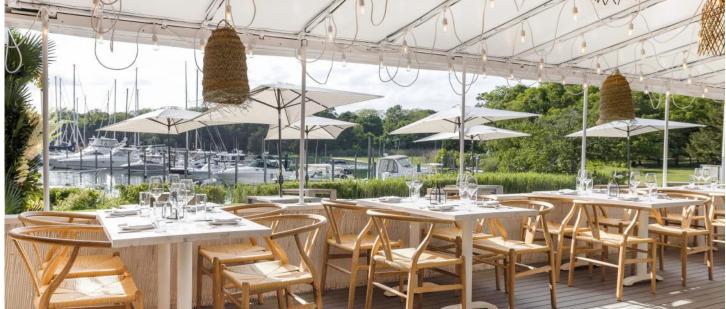

**Stunning Waterfront Location with Epic Sunsets --** Perched between two world-class marinas, EHP Resort & Marina and the adjacent Maidstone Harbor, this **5,366sf** restaurant boasts panoramic water views and epic sunsets over Three Mile Harbor. With a prime waterfront location and expansive outdoor dining areas, this venue creates the perfect ambiance for memorable dining experiences. The indoor/outdoor seating areas, including roll-up marine glass windows, allow guests to fully immerse themselves in the breathtaking surroundings.

The property features approximately **+150 dining seats** across beautifully designed indoor spaces & extensive outdoor lounges, providing flexibility for both casual dining and exclusive private events.

**Perfect for Weddings and Private Events - -** The stunning waterfront venue, with its rolling lawns and garden spaces, is a perfect backdrop for private events, birthdays, weddings, anniversaries, and celebrations. With its idyllic harbor views, spectacular sunsets, and spacious event layout, this location offers a one-of-a-kind setting for hosting unforgettable moments. Whether it's an intimate dinner or a grand celebration, the venue promises to deliver extraordinary experiences.