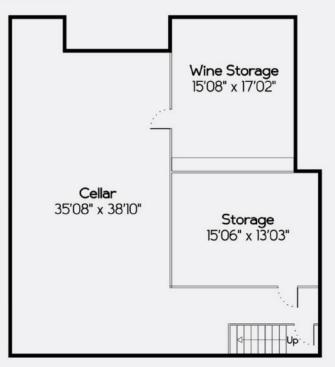

### Contact the Hamptons Commercial RE Team for additional information.

Dining and Bar: 1,600 Sq Ft

Covered Porch: 1,230 Sq Ft

Kitchen: 820 Sq Ft

Office: 220 Sq Ft

Basement: 1,310 Sq Ft

Marine Restrooms: 186 Sq Ft

oor plan, furniture, and finture measurements and dimension opproxymate and are for flustrathe perposes only. The oppresentative gives no guaranties, warranty or presentation as to the accuracy and

HAMPTONS COMMERCIAL REAL ESTATE TEAM