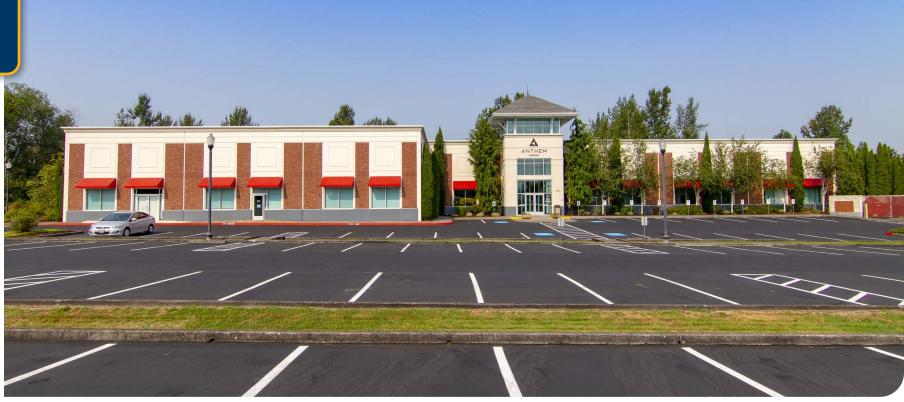

# **1415 NE 223RD AVENUE**

## Leased Investment Opportunity

± 31,148 SF Building Shell | \$4,900,000

### 1415 NE 223rd Ave, Fairview, OR 97024

- Designed to be 62,296 SF 2-Story Office
- Within the New Opportunity Zone
- · Zoning: Town Center Commercial
- Located on Trimet Bus Line