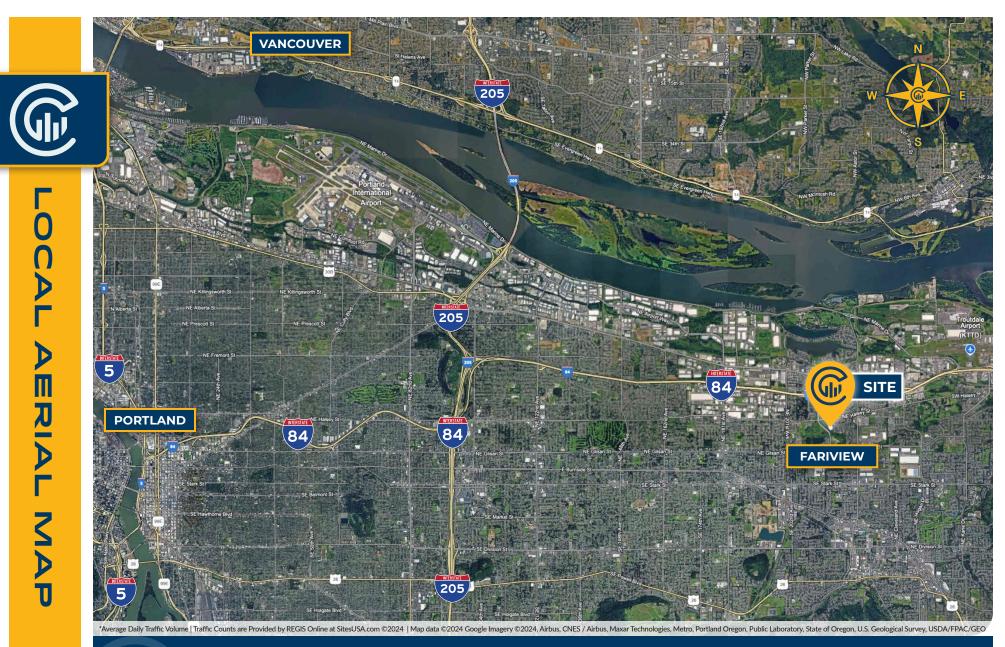

### **Location Features**

- Frontage on NE 223rd Avenue
- Easy Access to I-84
- Located on Trimet Bus Line

### **Nearby Highlights**

- Amazon
- Fairview Deli
- Fairview Marine Supply
- Fred Meyer
- General Pacific Inc
- Knight Transportation
- Kohl's
- Lowe's
- Multnomah Greyhound
  Future Park Development

- Peak Thermo King Portland
- Purelight Power of Portland
- Starbucks
- Stomping Grounds Coffee
- Target
- TG Pallet Repair
- Townsend Farms Inc
- WEG Electrical Corp
- Wood Village Town Center