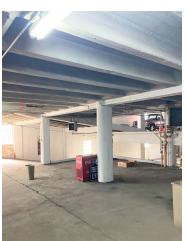

#### **Marketing Description**

This historic building was opened in the 1920's as a Hudson dealership and occupied as an Oldsmobile and Lincoln dealerships in the 1940's and 1950's. This unique and historic structure features an interior ramp system between the building's three floors (six levels). Other features include two overhead doors, and office space with terrazzo floor and a built in vault. 21,000 sq ft, this building offers a lot of space for a variety of potential uses. Terrific location in Downtown Muncie near many other redevelopment projects.

#### Investment Highlights

Historic auto related building with six levels and ramp system