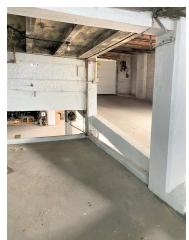

|                  |                               |

#### **Marketing Description**

This historic building was opened in the 1920's as a Hudson dealership and occupied as an Oldsmobile and Lincoln dealerships in the 1940's and 1950's. This unique and historic structure features an interior ramp system between the building's three floors (six levels). Other features include two overhead doors, and office space with terrazzo floor and a built in vault. 21,000 sq ft, this building offers a lot of space for a variety of potential uses. Terrific location in Downtown Muncie near many other redevelopment projects.

#### Investment Highlights

Historic auto related building with six levels and ramp system

#### Two overhead doors

#### Location (1 Location)





































Demographic Insights

Sign In to View

### We don't currently have any Population insights for your specified search.

Try zooming out on the map.

We don't currently have any Household Income insights for your specified search. Try zooming out on the map. We don't currently have any Age Demographics insights for your specified search. Try zooming out on the map.

We don't currently have any Employees insights for your specified search. Try zooming out on the map. We don't currently have any Housing Occupancy insights for your specified search.

Try zooming out on the map.

We don't currently have any Renter to Homeowner insights for your specified search.

Try zooming out on the map.

Print Page