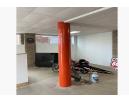

#### **Marketing Description**

This historic building was opened in the 1920's as a Hudson dealership and occupied as an Oldsmobile and Lincoln dealerships in the 1940's and 1950's. This unique and historic structure features an interior ramp system between the building's three floors (six levels). Other features include two overhead doors, and office space with terrazzo floor and a built in vault. 21,000 sq ft, this building offers a lot of space for a variety of potential uses. Terrific location in Downtown Muncie near many other redevelopment projects.

#### Two overhead doors