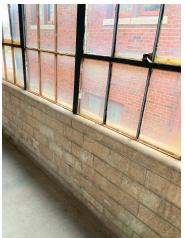

#### **Marketing Description**

This historic building was opened in the 1920's as a Hudson dealership and occupied as an Oldsmobile and Lincoln dealerships in the 1940's and 1950's. This unique and historic structure features an interior ramp system between the building's three floors (six levels). Other features include two overhead doors, and office space with terrazzo floor and a built in vault. 21,000 sq ft, this building offers a lot of space for a variety of potential uses. Terrific location in Downtown Muncie near many other redevelopment projects.