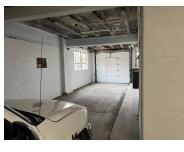

#### **Marketing Description**

This historic building was opened in the 1920's as a Hudson dealership and occupied as an Oldsmobile and Lincoln dealerships in the 1940's and 1950's. This unique and historic structure features an interior ramp system between the building's three floors (six levels). Other features include two overhead doors, and office space with terrazzo floor and a built in vault. 21,000 sq ft, this building offers a lot of space for a variety of potential uses. Terrific location in Downtown Muncie near many other redevelopment projects.

#### Two overhead doors