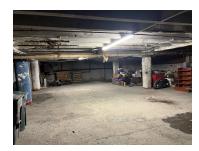

#### **Marketing Description**

This historic building was opened in the 1920's as a Hudson dealership and occupied as an Oldsmobile and Lincoln dealerships in the 1940's and 1950's. This unique and historic structure features an interior ramp system between the building's three floors (six levels). Other features include two overhead doors, and office space with terrazzo floor and a built in vault. 21,000 sq ft, this building offers a lot of space for a variety of potential uses. Terrific location in Downtown Muncie near many other redevelopment projects.

#### Two overhead doors