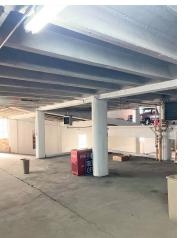

#### **Marketing Description**

This historic building was opened in the 1920's as a Hudson dealership and occupied as an Oldsmobile and Lincoln dealerships in the 1940's and 1950's. This unique and historic structure features an interior ramp system between the building's three floors (six levels). Other features include two overhead doors, and office space with terrazzo floor and a built in vault. 21,000 sq ft, this building offers a lot of space for a variety of potential uses. Terrific location in Downtown Muncie near many other redevelopment projects.

#### Investment Highlights

Historic auto related building with six levels and ramp system