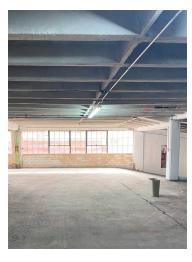

#### **Marketing Description**

This historic building was opened in the 1920's as a Hudson dealership and occupied as an Oldsmobile and Lincoln dealerships in the 1940's and 1950's. This unique and historic structure features an interior ramp system between the building's three floors (six levels). Other features include two overhead doors, and office space with terrazzo floor and a built in vault. 21,000 sq ft, this building offers a lot of space for a variety of potential uses. Terrific location in Downtown Muncie near many other redevelopment projects.

#### Investment Highlights

Historic auto related building with six levels and ramp system