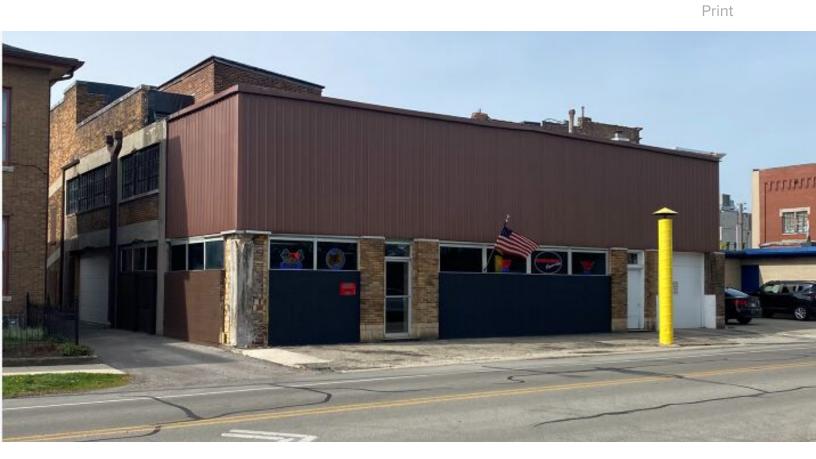

## 213 East Washington Street

Industrial | 21,686 SF

Jacob Wagner IN RB23000239 317.448.8852

Listing Added: 05/10/2023 Listing Updated: Today

#### **Marketing Description**

This historic building was opened in the 1920's as a Hudson dealership and occupied as an Oldsmobile and Lincoln dealerships in the 1940's and 1950's. This unique and historic structure features an interior ramp system between the building's three floors (six levels). Other features include two overhead doors, and office space with terrazzo floor and a built in vault. 21,000 sq ft, this building offers a lot of space for a variety of potential uses. Terrific location in Downtown Muncie near many other redevelopment projects.

#### Investment Highlights

Historic auto related building with six levels and ramp system

#### Two overhead doors