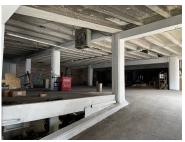

#### **Marketing Description**

This historic building was opened in the 1920's as a Hudson dealership and occupied as an Oldsmobile and Lincoln dealerships in the 1940's and 1950's. This unique and historic structure features an interior ramp system between the building's three floors (six levels). Other features include two overhead doors, and office space with terrazzo floor and a built in vault. 21,000 sq ft, this building offers a lot of space for a variety of potential uses. Terrific location in Downtown Muncie near many other redevelopment projects.

#### Investment Highlights

Historic auto related building with six levels and ramp system