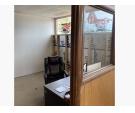

#### **Marketing Description**

This historic building was opened in the 1920's as a Hudson dealership and occupied as an Oldsmobile and Lincoln dealerships in the 1940's and 1950's. This unique and historic structure features an interior ramp system between the building's three floors (six levels). Other features include two overhead doors, and office space with terrazzo floor and a built in vault. 21,000 sq ft, this building offers a lot of space for a variety of potential uses. Terrific location in Downtown Muncie near many other redevelopment projects.