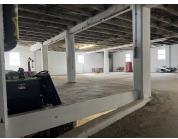

#### **Marketing Description**

This historic building was opened in the 1920's as a Hudson dealership and occupied as an Oldsmobile and Lincoln dealerships in the 1940's and 1950's. This unique and historic structure features an interior ramp system between the building's three floors (six levels). Other features include two overhead doors, and office space with terrazzo floor and a built in vault. 21,000 sq ft, this building offers a lot of space for a variety of potential uses. Terrific location in Downtown Muncie near many other redevelopment projects.

#### Investment Highlights

Historic auto related building with six levels and ramp system