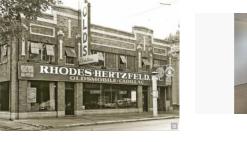

#### **Marketing Description**

This historic building was opened in the 1920's as a Hudson dealership and occupied as an Oldsmobile and Lincoln dealerships in the 1940's and 1950's. This unique and historic structure features an interior ramp system between the building's three floors (six levels). Other features include two overhead doors, and office space with terrazzo floor and a built in vault. 21,000 sq ft, this building offers a lot of space for a variety of potential uses. Terrific location in Downtown Muncie near many other redevelopment projects.