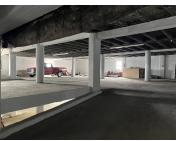

#### **Marketing Description**

This historic building was opened in the 1920's as a Hudson dealership and occupied as an Oldsmobile and Lincoln dealerships in the 1940's and 1950's. This unique and historic structure features an interior ramp system between the building's three floors (six levels). Other features include two overhead doors, and office space with terrazzo floor and a built in vault. 21,000 sq ft, this building offers a lot of space for a variety of potential uses. Terrific location in Downtown Muncie near many other redevelopment projects.

#### Investment Highlights

Historic auto related building with six levels and ramp system