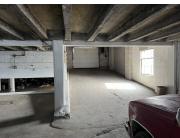

#### **Marketing Description**

This historic building was opened in the 1920's as a Hudson dealership and occupied as an Oldsmobile and Lincoln dealerships in the 1940's and 1950's. This unique and historic structure features an interior ramp system between the building's three floors (six levels). Other features include two overhead doors, and office space with terrazzo floor and a built in vault. 21,000 sq ft, this building offers a lot of space for a variety of potential uses. Terrific location in Downtown Muncie near many other redevelopment projects.

#### Investment Highlights

Historic auto related building with six levels and ramp system