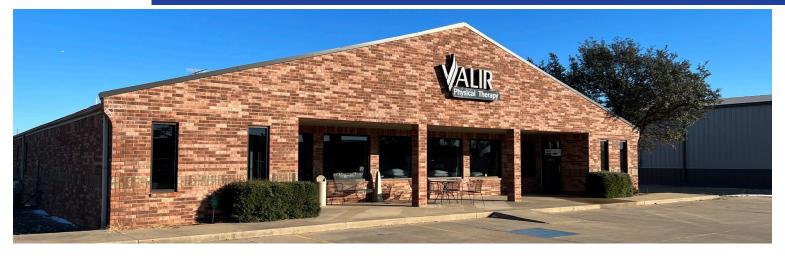

## FOR SALE 1400 Lera Dr, Weatherford OK \$449,000

Great location, Tons of Space, and amazing price, this Office Building has it all! Previously used as a Physical Therapy office, the building boasts a large open floor plan with a reception area and private offices. Schedule today to see the many opportunities this space can provide!

## **Property Details**

- Land 0.54 Acres MOL
- Office 5,104 sqft.
- Urban Commercial

The above information has been obtained from sources believed reliable. While we do not doubt its accuracy, we have not verified it and make no guarantee, warranty or representation as to its accuracy. Any projections, opinions, assumptions, or estimates used are for example only and do not represent the current or future performance of the property. You and your advisors should conduct a careful, independent investigation of the property to determine to your satisfaction the suitability of the property for your needs. Offering prices are for the entire property unless otherwise stated. Offering prices and terms are subject to change without notice. Property is subject to prior sale, prior lease, or withdrawal from the market, without notice.