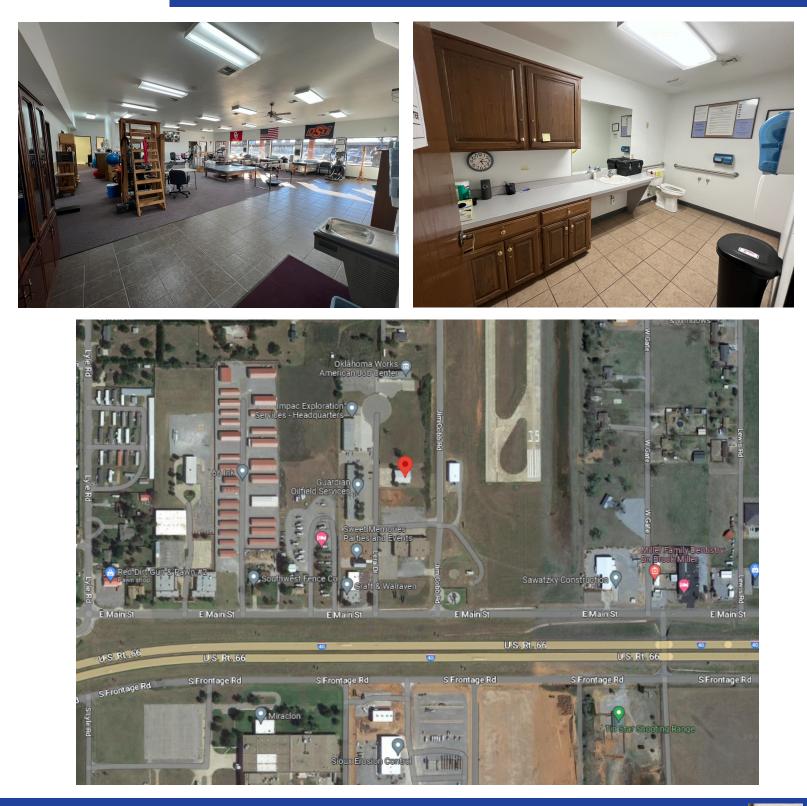

## FOR SALE 1400 Lera Dr, Weatherford OK \$449,000

Great location, Tons of Space, and amazing price, this Office Building has it all! Previously used as a Physical Therapy office, the building boasts a large open floor plan with a reception area and private offices. Schedule today to see the many opportunities this space can provide!

## **Property Details**

- Land 0.54 Acres MOL
- Office 5,104 sqft.
- Urban Commercial

The above information has been obtained from sources believed reliable. While we do not doubt its accuracy, we have not verified it and make no guarantee, warranty or representation as to its accuracy. Any projections, opinions, assumptions, or estimates used are for example only and do not represent the current or future performance of the property. You and your advisors should conduct a careful, independent investigation of the property to determine to your satisfaction the suitability of the property for your needs. Offering prices are for the entire property unless otherwise stated. Offering prices and terms are subject to change without notice. Property is subject to prior sale, prior lease, or withdrawal from the market, without notice.