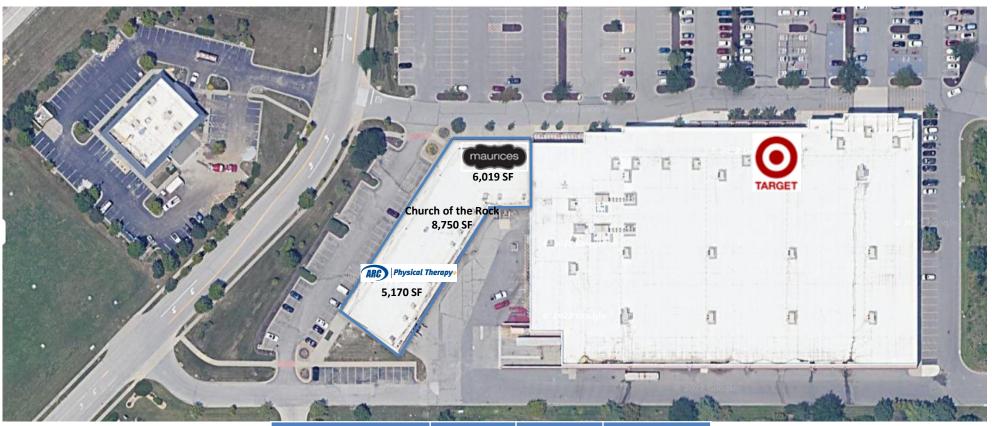

### FOR LEASE

- 8,750 SF retail space available
- ☐ Located in center with Target and Home Depot adjacent
- Excellent visibility from I-35 (49,800 CPD) and Highway 169 (31,900 CPD) in south Olathe, KS

LEASE RATE: \$12/SF NNN (current nets \$4.91/SF)