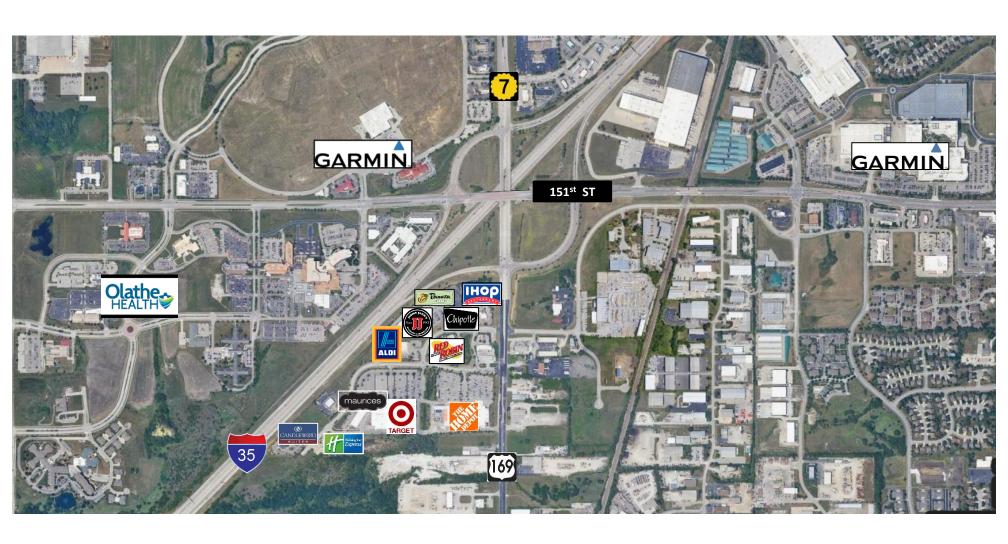

### FOR LEASE

- 8,750 SF retail space available
- ☐ Located in center with Target and Home Depot adjacent
- Excellent visibility from I-35 (49,800 CPD) and Highway 169 (31,900 CPD) in south Olathe, KS

LEASE RATE: \$12/SF NNN (current nets \$4.91/SF)