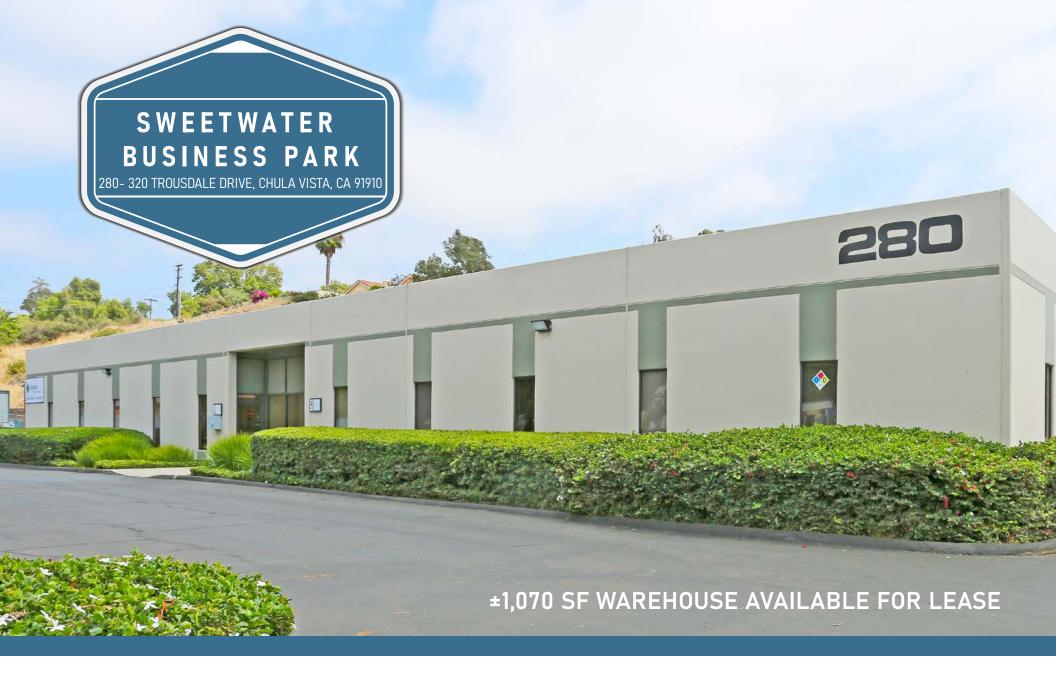

## **PROPERTY FEATURES**

- » Well maintained multi-tenant industrial park in North Chula Vista
- » Easy access to Highway 54 and Interstates, 5, 805 and 15
- » Within walking distance of retail and food at Highland and 4th Avenue
- » ±1,070 SF warehouse available for lease