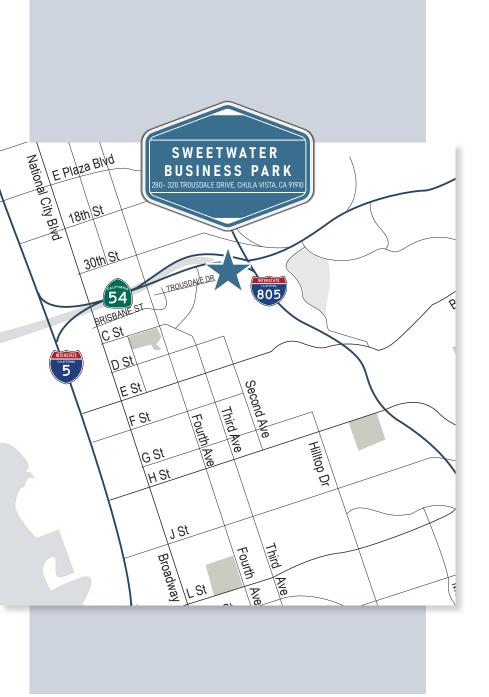

## **PROPERTY FEATURES**

- » Well maintained multi-tenant industrial park in North Chula Vista
- » Easy access to Highway 54 and Interstates, 5, 805 and 15
- » Within walking distance of retail and food at Highland and 4th Avenue
- » ±1,070 SF warehouse available for lease

## SITE PLAN