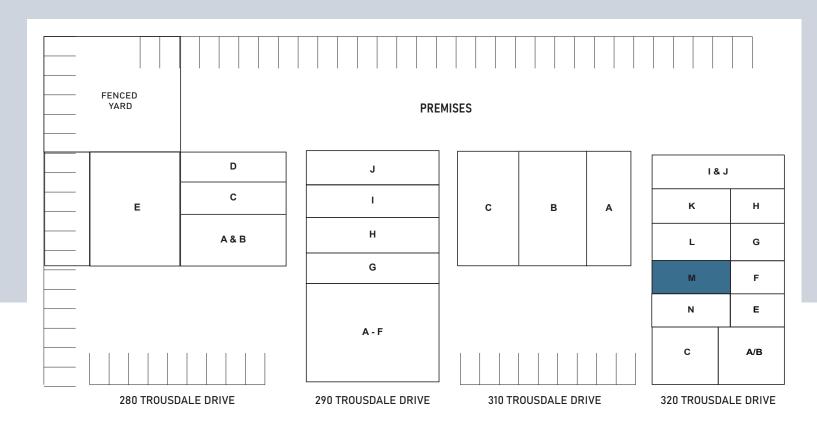

## SITE PLAN

## **CURRENT AVAILABILITY**

| ADDRESS             | SUITE   | SIZE (SF) | LEASE RATE             | COMMENTS   |
|---------------------|---------|-----------|------------------------|------------|
| 320 Trousdale Drive | Suite M | ±1,070    | \$1.85/SF Gross + CAM* | 11/15/2024 |