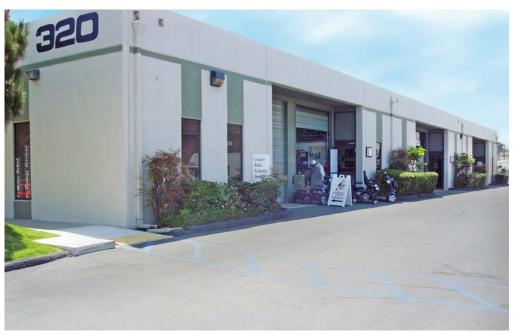

## **CURRENT AVAILABILITY**

| ADDRESS             | SUITE   | SIZE (SF) | LEASE RATE             | COMMENTS   |
|---------------------|---------|-----------|------------------------|------------|
| 320 Trousdale Drive | Suite M | ±1,070    | \$1.85/SF Gross + CAM* | 11/15/2024 |