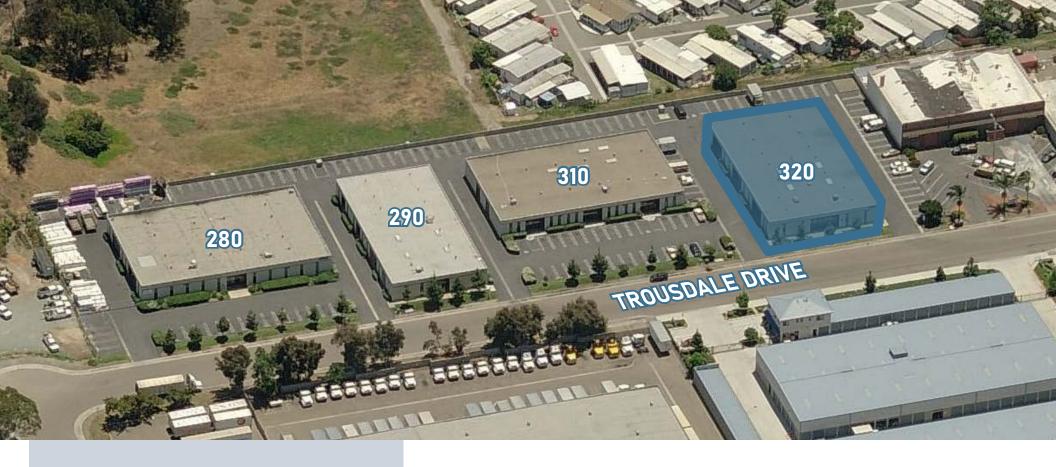

## **CURRENT AVAILABILITY**

| ADDRESS             | SUITE   | SIZE (SF) | LEASE RATE             | COMMENTS   |
|---------------------|---------|-----------|------------------------|------------|
| 320 Trousdale Drive | Suite M | ±1,070    | \$1.85/SF Gross + CAM* | 11/15/2024 |