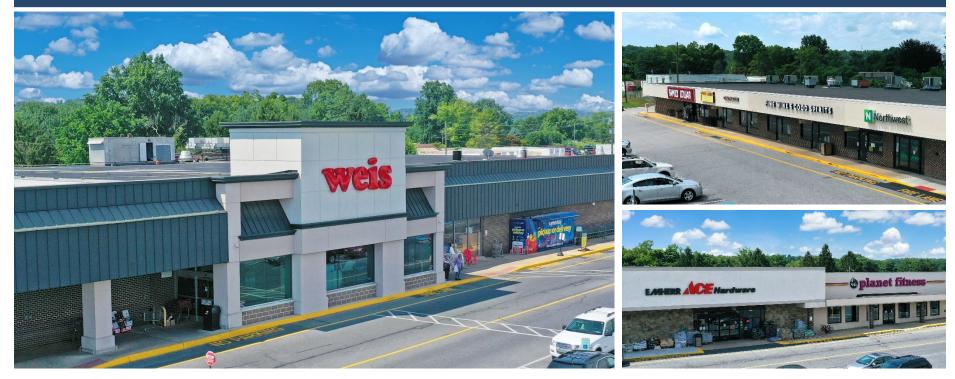

# PARAMOUNT COLUMBIA SHOPPING CENTER

REALTY

1788 Columbia Avenue, Columbia, PA 17512

Lancaster County | GLA: ± 123,720 SF

- A 123,720 SF Neighborhood shopping center Anchored by Weis Markets
- Recent renovations, include a new parking lot, roof, & traffic signal at Columbia Ave. and 18th Street
- Columbia is located in Western Lancaster County along the Susquehanna River