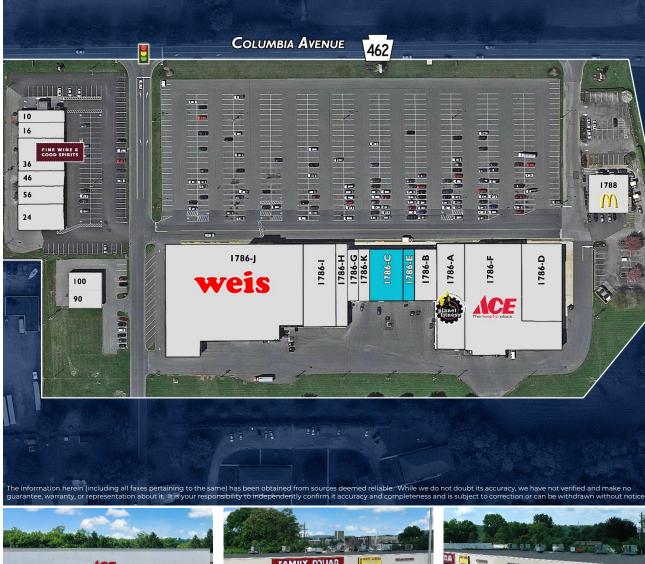

### COLUMBIA SHOPPING CENTER FOR LEASE

| Subject | To Change             |           |
|---------|-----------------------|-----------|
| 1788    | McDonald's            |           |
| 1786-D  | AutoZone              | 8,800 SF  |
| 1786-F  | Ace Hardware          | 19,252 SF |
| 1786-A  | Planet Fitness        | 12,512 SF |
| 1786-B  | Rent-A-Center         | 3,600 SF  |
| 1786-E  | Available             | 1,600 SF  |
| 1786-C  | Available             | 4,731 SF  |
| 1786-K  | K&H Nails             | 1,600 SF  |
| 1786-G  | Vecchia Pizza         | 1,600 SF  |
| 1786-H  | Verizon Wireless      | 3,200 SF  |
| 1786-I  | Rite Aid              | 8,846 SF  |
| 1786-J  | Weis Markets          | 38,986 SF |
| 10      | Northwest Bank        | 2,250 SF  |
| 16      | Wine & Spirits        | 1,500 SF  |
| 24      | Family Dollar         | 6,000 SF  |
| 36      | Wine & Spirits        | 2,948 SF  |
| 46      | Columbia Chiropractor | 1,500 SF  |
| 56      | Yang's Garden         | 1,500 SF  |
| 90      | Owen Allison, DMD     | 1,800 SF  |
| 100     | Owen Allison, DMD     | 1,500 SF  |