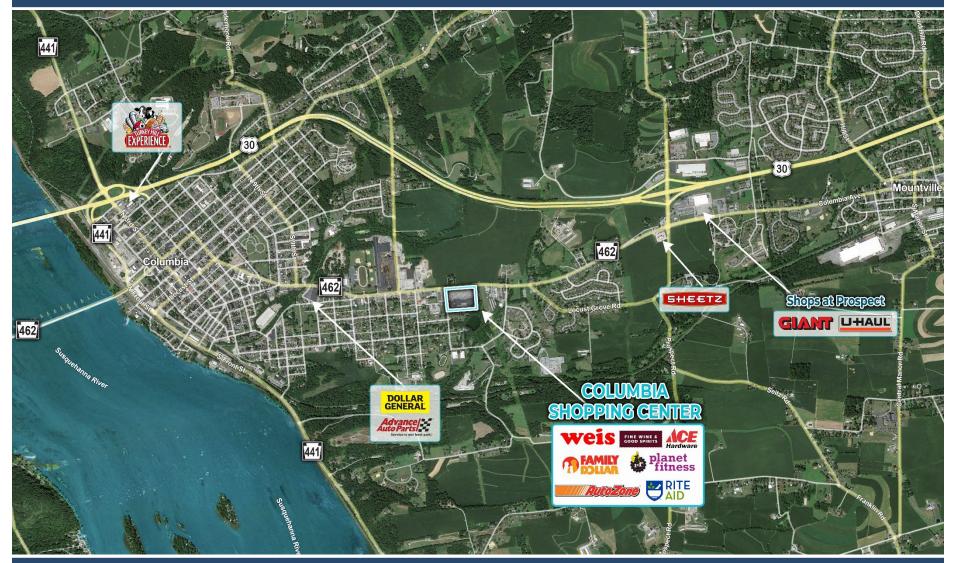

# PARAMOUNT COLUMBIA SHOPPING CENTER

REALTY

1788 Columbia Avenue, Columbia, PA 17512

Lancaster County | GLA: ± 123,720 SF

- A 123,720 SF Neighborhood shopping center Anchored by Weis Markets
- Recent renovations, include a new parking lot, roof, & traffic signal at Columbia Ave. and 18th Street
- Columbia is located in Western Lancaster County along the Susquehanna River

## COLUMBIA SHOPPING CENTER

1788 Columbia Avenue, Columbia, PA 17512

ARLENE GRAY agray@paramountrealty.com KRISTI PENNINGTON kpennington@paramountrealty.com 120 North Pointe Blvd., Suite 301, Lancaster, PA 17601 717-569-9373 | paramountrealty.com