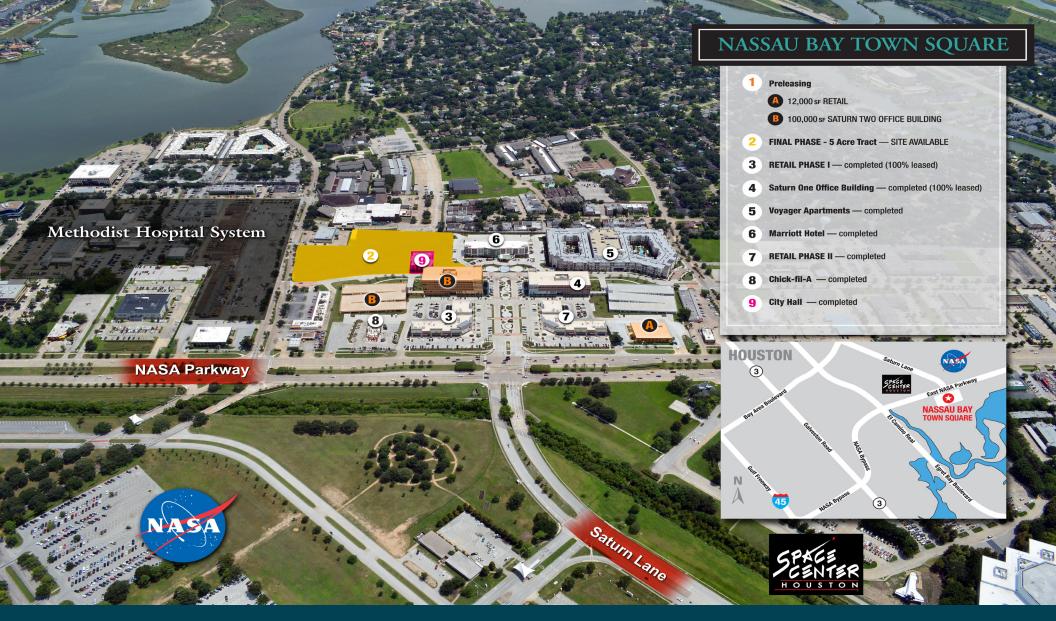

## **LOCATION DESCRIPTION**

NASSAU BAY TOWN SQUARE IS CLOSE TO I-45; BUT WITH THE COMPLETION OF THE NASA PARKWAY BYPASS, NASSAU BAY TOWN SQUARE IS EVEN CLOSER AND IS NOW VIRTUALLY LOCATED ON I-45

- NO TRAFFIC LIGHTS BETWEEN 1-45 AND NASSAU BAY
- HIGH VISIBILITY FOR NASA PARKWAY BUSINESS

- POTENTIAL FOR LARGE BUSINESS RELOCATION
- JUST 10 MINUTES TO HOBBY AIRPORT

SUITE 150: ±8,790 SF

SUITE 230: ±1,301 SF

SUITE 320: ±5,422 SF

SUITE 330: ± 2,535 SF

LEE & ASSOCIATES

DREW LEWIS dlewis@lee-associates.com 713.826.0503