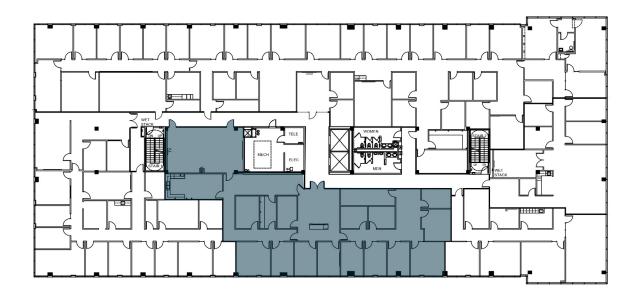

- POTENTIAL FOR LARGE BUSINESS RELOCATION
- JUST 10 MINUTES TO HOBBY AIRPORT

SUITE 150: ±8,790 SF

SUITE 230: ±1,301 SF

SUITE 320: ±5,422 SF

SUITE 330: ± 2,535 SF

LEE & ASSOCIATES

DREW LEWIS dlewis@lee-associates.com 713.826.0503