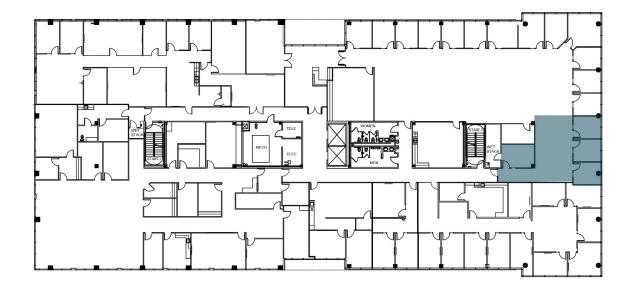

- POTENTIAL FOR LARGE BUSINESS RELOCATION
- JUST 10 MINUTES TO HOBBY AIRPORT

SUITE 150: ±8,790 SF

SUITE 230: ±1,301 SF

SUITE 320: ±5,422 SF

SUITE 330: ± 2,535 SF

LEE & ASSOCIATES

DREW LEWIS dlewis@lee-associates.com 713.826.0503