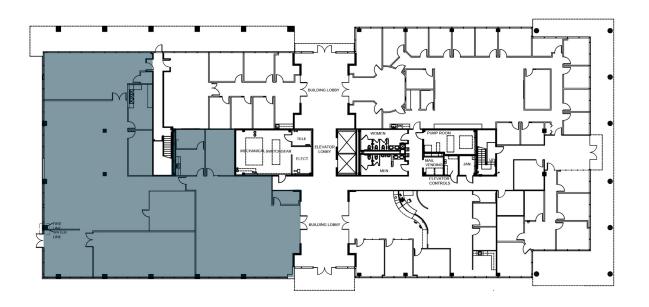

- POTENTIAL FOR LARGE BUSINESS RELOCATION
- JUST 10 MINUTES TO HOBBY AIRPORT

SUITE 150: ±8,790 SF

SUITE 230: ±1,301 SF

SUITE 320: ±5,422 SF

SUITE 330: ± 2,535 SF

LEE & ASSOCIATES

DREW LEWIS dlewis@lee-associates.com 713.826.0503