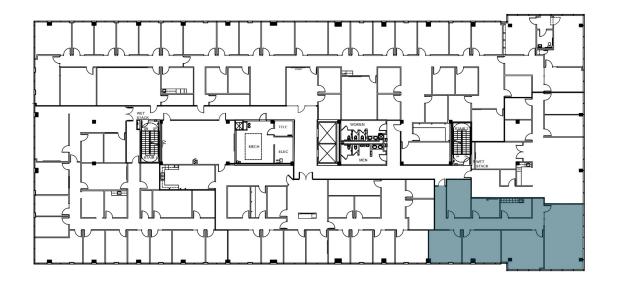

- POTENTIAL FOR LARGE BUSINESS RELOCATION
- JUST 10 MINUTES TO HOBBY AIRPORT

SUITE 150: ±8,790 SF

SUITE 230: ±1,301 SF

SUITE 320: ±5,422 SF

SUITE 330: ± 2,535 SF

LEE & ASSOCIATES

DREW LEWIS dlewis@lee-associates.com 713.826.0503