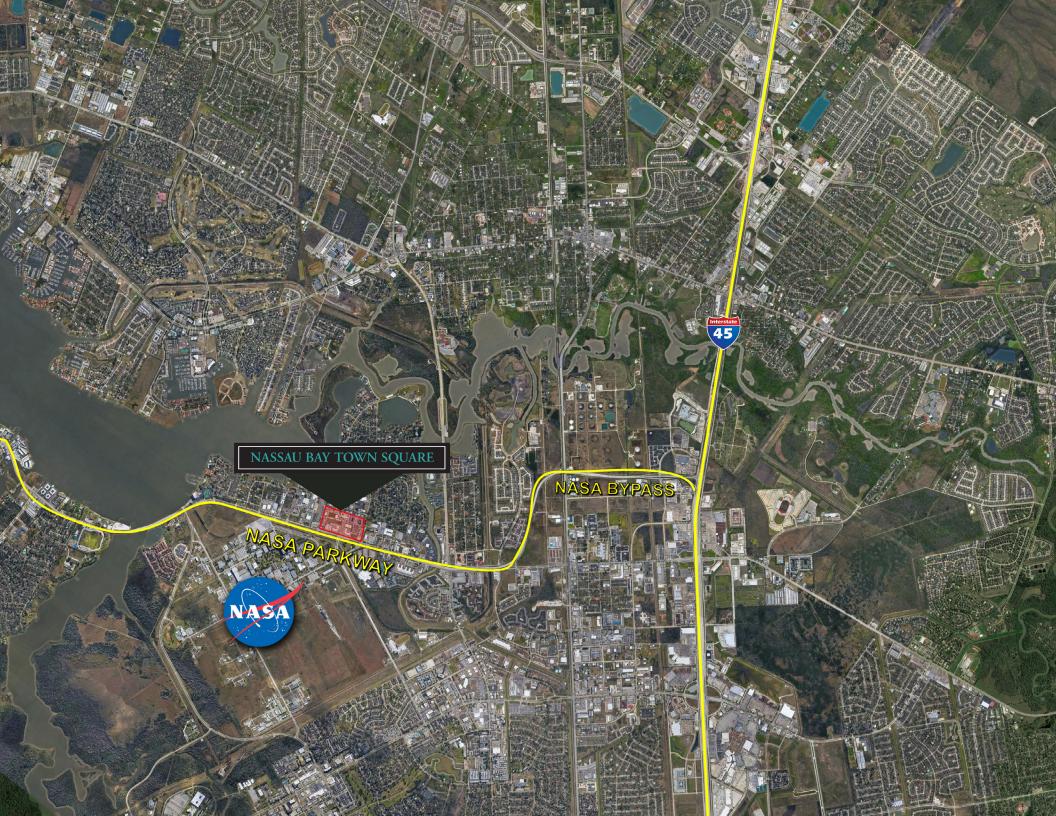

## **LOCATION DESCRIPTION**

NASSAU BAY TOWN SQUARE IS CLOSE TO I-45; BUT WITH THE COMPLETION OF THE NASA PARKWAY BYPASS, NASSAU BAY TOWN SQUARE IS EVEN CLOSER AND IS NOW VIRTUALLY LOCATED ON I-45

- NO TRAFFIC LIGHTS BETWEEN 1-45 AND NASSAU BAY
- HIGH VISIBILITY FOR NASA PARKWAY BUSINESS

- POTENTIAL FOR LARGE BUSINESS RELOCATION
- JUST 10 MINUTES TO HOBBY AIRPORT

SUITE 150: ±8,790 SF

SUITE 230: ±1,301 SF

SUITE 320: ±5,422 SF

SUITE 330: ± 2,535 SF

LEE & ASSOCIATES

DREW LEWIS dlewis@lee-associates.com 713.826.0503