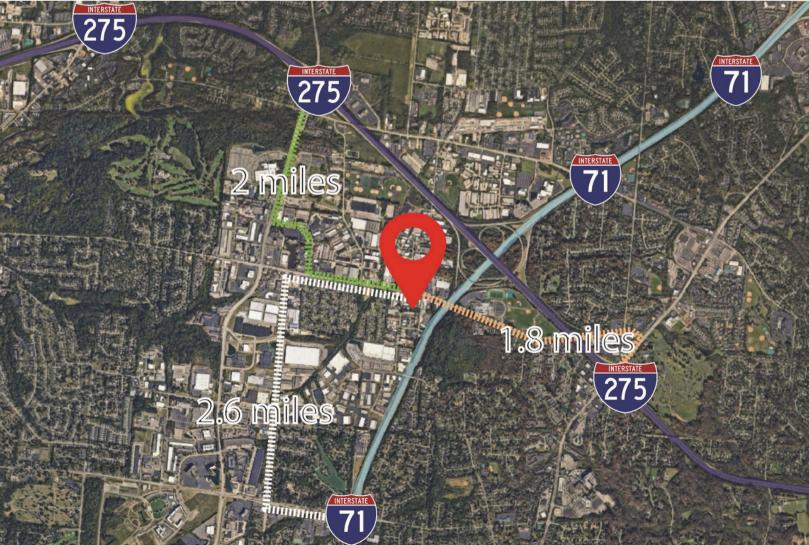

## **Advantages & Amenities**

- Multiple access routes to interstates
- 34 min (30.3 mi) via I-71 S to CVG Airport
- Proximity to major transportation hubs
- Excellent logistics connectivity
- Access to a large consumer market
- Skilled labor pool
- Business-friendly environment