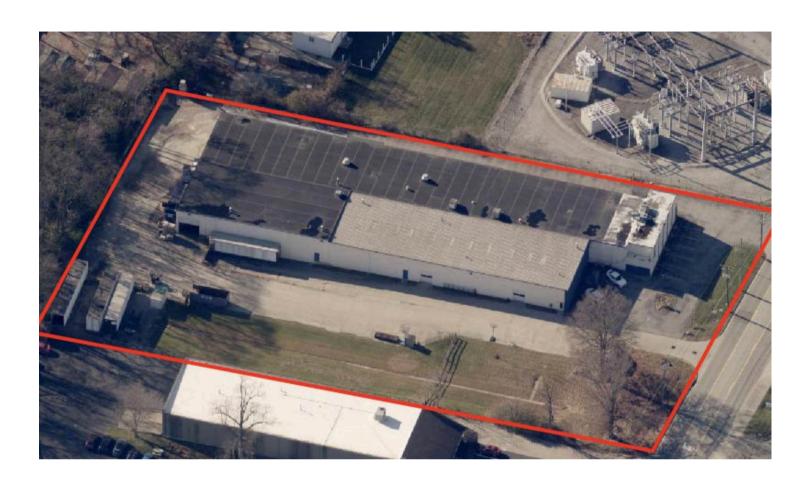

## **Property Details**

| Total SF     | 29,904                   |
|--------------|--------------------------|
| Office SF    | 2,376                    |
| Acres        | 2.295                    |
| Clear Height | 16'-17.5'                |
| Year Built   | 1974                     |
| Power        | 3 Phase/480V/2,000A      |
| Docks        | (4) External w/ levelers |

| Drive Ins        | 2 (10' x 12')   1 (12' x 14') |
|------------------|-------------------------------|
| Columns          | Clear Span                    |
| Sprinkler        | Wet System                    |
| Zoning           | BAN (Blue Ash North)          |
| Sale Price       | \$3,500,000                   |
| Lease Rate       | \$6.50 PSF NNN                |
| Taxes/ Ins. Est. | \$1.15 PSF                    |