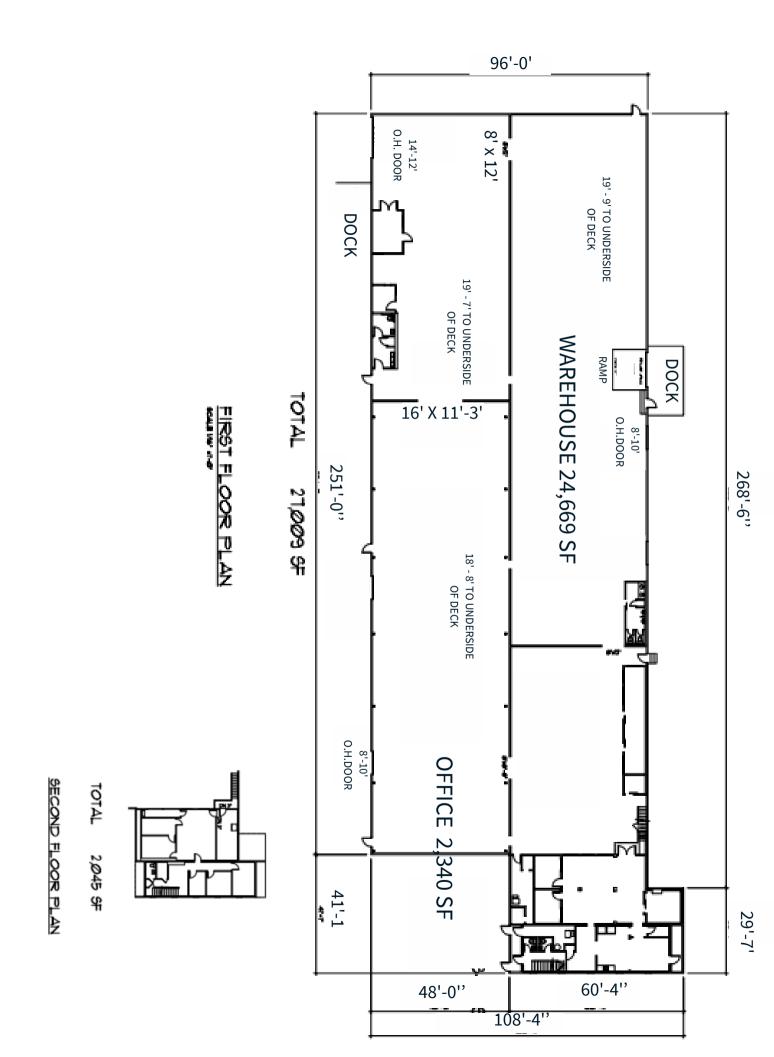

## **Property Details**

| Total SF     | 29,904                   |
|--------------|--------------------------|
| Office SF    | 2,376                    |
| Acres        | 2.295                    |
| Clear Height | 16'-17.5'                |
| Year Built   | 1974                     |
| Power        | 3 Phase/480V/2,000A      |
| Docks        | (4) External w/ levelers |

| Drive Ins        | 2 (10' x 12')   1 (12' x 14') |
|------------------|-------------------------------|
| Columns          | Clear Span                    |
| Sprinkler        | Wet System                    |
| Zoning           | BAN (Blue Ash North)          |
| Sale Price       | \$3,500,000                   |
| Lease Rate       | \$6.50 PSF NNN                |
| Taxes/ Ins. Est. | \$1.15 PSF                    |