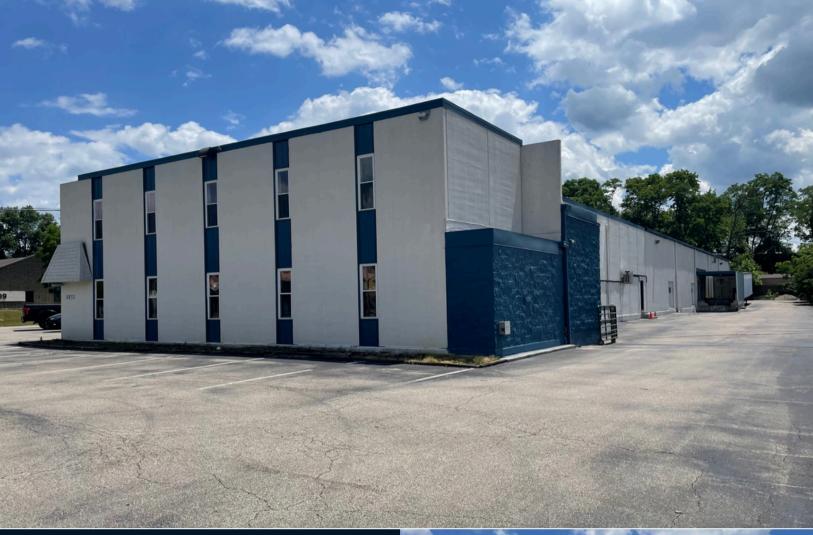

## For sale or lease

29,904 SF Available

6855 Cornell Road Blue Ash, OH 45242

Tom Fairhurst +1 513 297 2511 tom.fairhurst@jll.com

## **Property Details**

| Total SF     | 29,904                   |
|--------------|--------------------------|
| Office SF    | 2,376                    |
| Acres        | 2.295                    |
| Clear Height | 16'-17.5'                |
| Year Built   | 1974                     |
| Power        | 3 Phase/480V/2,000A      |
| Docks        | (4) External w/ levelers |