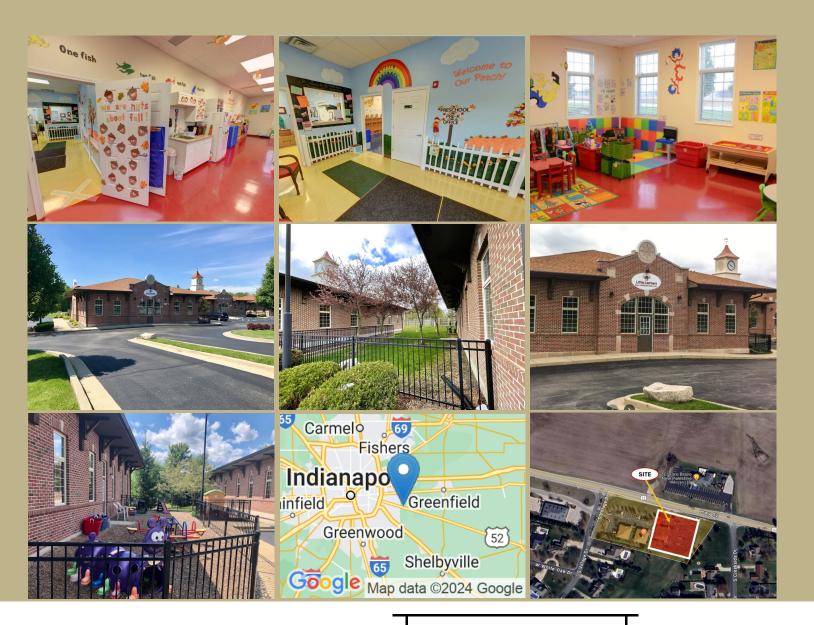

# LITTLE LEARNER'S EARLY CHILDHOOD CENTER

New Palestine (Metro Indy).

# **ABSOLUTE NNN**

Excellent investor opportunity in fast growing New Palestine (Metro Indy). This Absolute Net Investment property on 1.99 acres is an established daycare with 7 years of experience located just 6 miles for the I-465 and US-52 interchange. There are 3 years left on the initial term with two five-year renewals and annual rent increases. This investment property is priced at an 8 cap. A full Offering Memorandum with a draft financial analysis from Analyst Pro based on the properties lease agreement and addendum with lease documents are available after executing the attached NDA. Please consult your financial advisor for financial analysis verification.

**7271 U.S. 52** New Palestine, IN 46163

**PURCHASE PRICE:** 

\$750,000.00

Land Size: 1.99 Acres
Property Size: 3,036 Sq. Ft.
Year Built: 2009