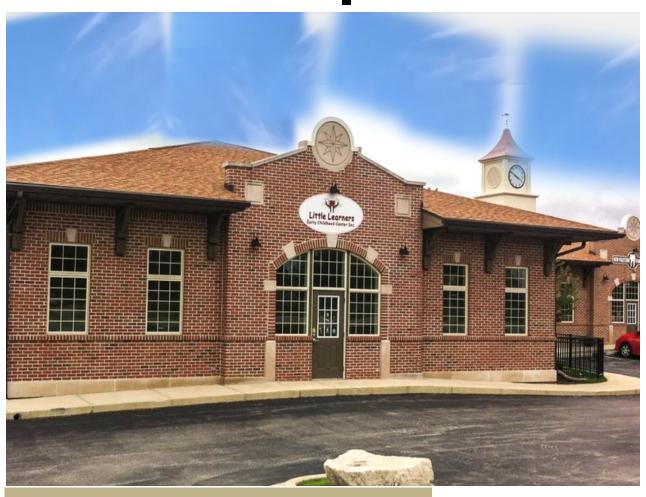

# LITTLE LEARNER'S EARLY CHILDHOOD CENTER

New Palestine (Metro Indy).

# **ABSOLUTE NNN**

Excellent investor opportunity in fast growing New Palestine (Metro Indy). This Absolute Net Investment property on 1.99 acres is an established daycare with 7 years of experience located just 6 miles for the I-465 and US-52 interchange. There are 3 years left on the initial term with two five-year renewals and annual rent increases. This investment property is priced at an 8 cap. A full Offering Memorandum with a draft financial analysis from Analyst Pro based on the properties lease agreement and addendum with lease documents are available after executing the attached NDA. Please consult your financial advisor for financial analysis verification.

**7271 U.S. 52** New Palestine, IN 46163

**PURCHASE PRICE:** 

\$750,000.00

Land Size: 1.99 Acres
Property Size: 3,036 Sq. Ft.
Year Built: 2009