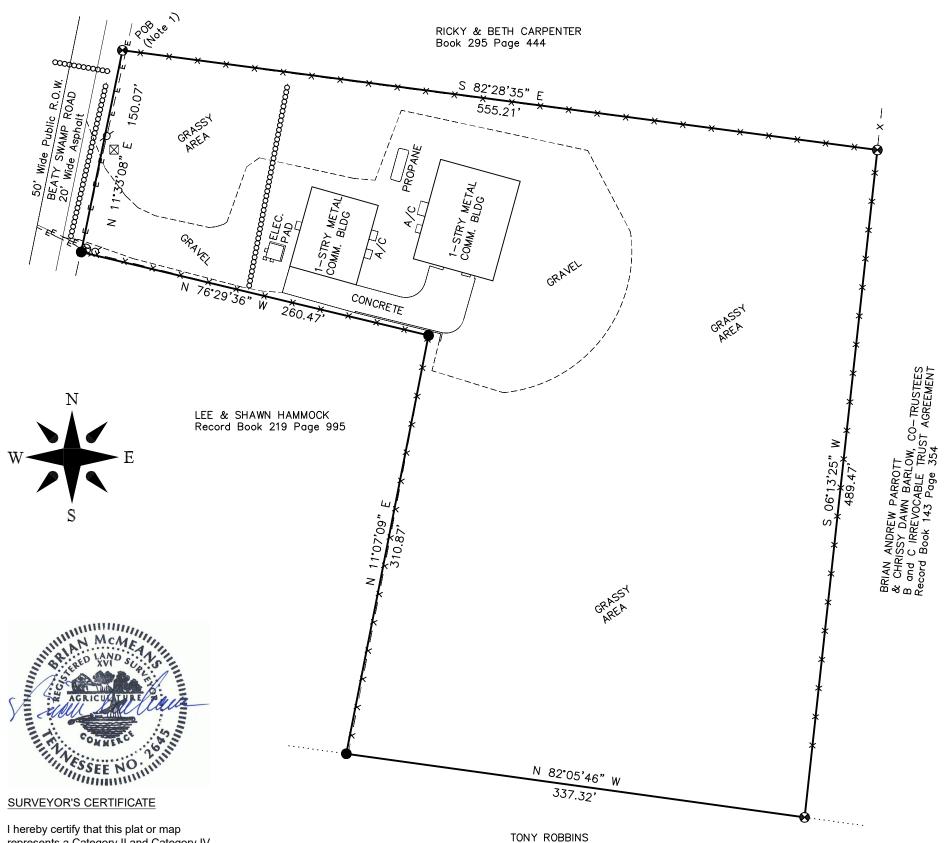

## RANDALL HUCK GENERAL PROPERTY SURVEY

RANDALL P. & SHERRY M. HUCK PROPERTY 340 BEATY SWAMP ROAD 11th CIVIL DISTRICT, OVERTON COUNTY, TENNESSEE TAX MAP 022 PARCEL 052.03 DEED REFERENCE: RECORD BOOK 17 PAGE 612 TOTAL ACRES: 4.52+/-FIELD WORK COMPLETED: APRIL 14, 2024

## **NOTES**

- 1. Property point of beginning (POB) being S 10°15'27" W a distance of 943.10' from the point of intersection of the centerlines of Beaty Swamp Road and Little Jaybird Lane.
- 2. This plat and its associated elements, including the field coordinates upon which it is based, are proprietary material and information and may not be reproduced or disseminated without the expressed written consent of Global Surveying, LLC.
- 3. This survey is subject to any and all rights-of-way, easements, exceptions, setbacks, and/or restrictions, recorded and unrecorded, which may affect this
- 4. The proper utility authority having jurisdiction should verify the location of any utility affecting the property shown hereon.
- 5. This survey was completed using the latest recorded property deeds at the date of the completed field work.
- 6. This survey does not represent a title search or a guarantee of title and was completed without the benefit of an abstract of title.

## **LEGEND**

- 1/2" Iron Rod (old)
- Steel Fence Post (old)
- $\boxtimes$ Water Meter
- $\Theta$ Utility Box
- Utility Pole  $\infty$
- E Overhead Utility Line
- -x- Fence
- ∞ Culvert