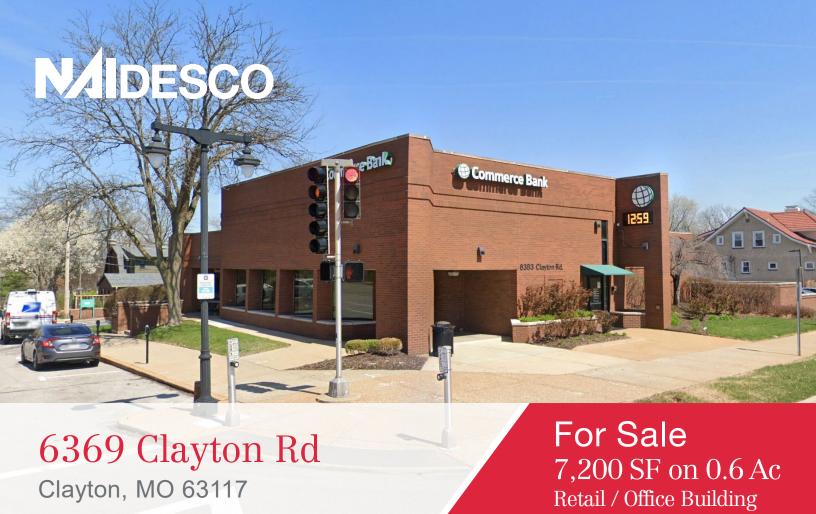

## **Property Features**

- Former bank with 4 drive-thru lanes
- 7,200 SF building on 0.64 acre
- Full unfinished basement
- 17 parking spaces, can be reconfigured for additional spaces
- Located at the signalized intersection of Clayton Rd
  DeMun Ave with access points from each road
- Directly across the street from SSM St. Mary's Hospital
- Approx. 1/4 mile west of I-64 & Clayton Rd / Skinker Blvd interchange
- Zoned C-2 General Commercial, Clayton Road Urban Design District in the City of Clayton

Sale Price: \$2,350,000