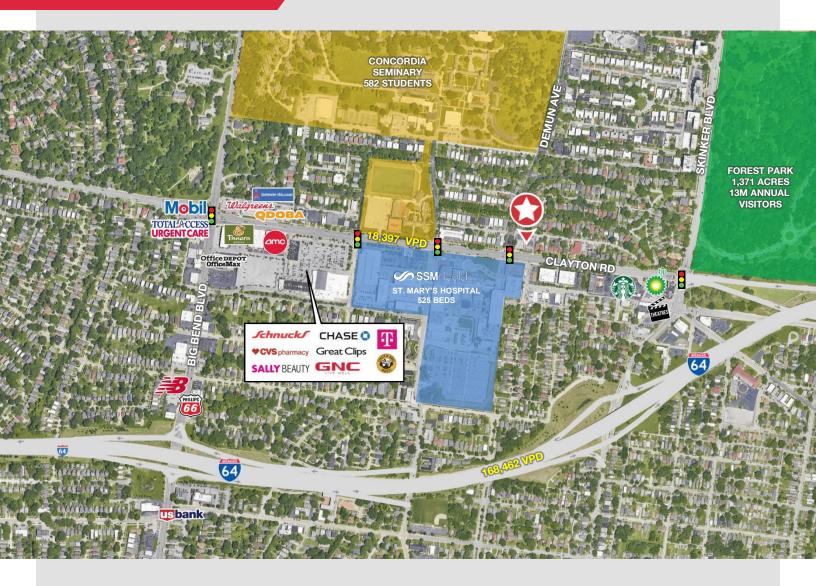

# **Aerial View**

6369 Clayton Rd Clayton, MO

| Demographics  | 1 Mile    | 3 Miles   | 5 Miles   |
|---------------|-----------|-----------|-----------|
| Population    | 17,435    | 140,791   | 350,522   |
| Households    | 7,240     | 68,981    | 164,727   |
| Daytime Pop   | 5,325     | 43,608    | 106,144   |
| Avg HH Income | \$156,274 | \$138,215 | \$119,679 |
| Med HH Income | \$103,304 | \$92,254  | \$82,285  |