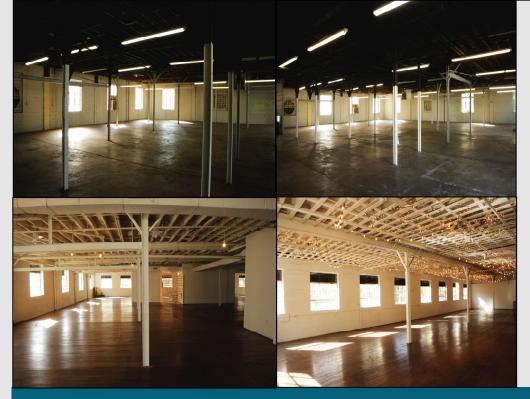

## **Building details:**

- 18,100 sf free standing building on 2 levels (exposed ceilings)
- Excellent location adjacent to the Beltline and Piedmont Hospital. Walking distance to great restaurants.
- Fully fire protected
- Two years remaining on roof warranty
- Zoning—C3, Beltline Overlay, Buckhead Parking Overlay