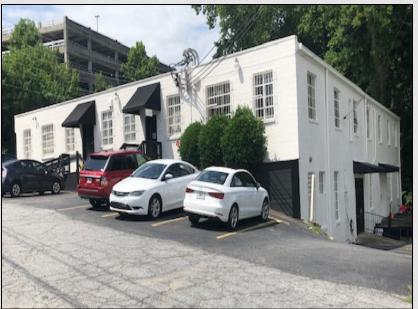

## **Available on the Beltline**

Prime South Buckhead location near Peachtree Road

## 200 Bennett Street, Atlanta, GA 30309

## **Building details:**

- 18,100 sf free standing building on 2 levels (exposed ceilings)
- Excellent location adjacent to the Beltline and Piedmont Hospital. Walking distance to great restaurants.
- Fully fire protected
- Two years remaining on roof warranty
- Zoning—C3, Beltline Overlay, Buckhead Parking Overlay