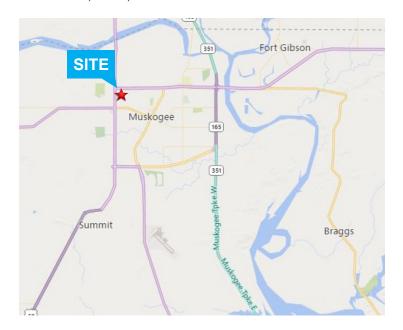

## **Property Features**

- ±8.53 Acres (divisible)
- Zoned UR
- Frontage and visibility from Highway 69
- Close proximity to primary retail shopping and restaurant trade area
- Located within minutes to Northeastern State University and Saint Francis Hospital
- All utilities to the site