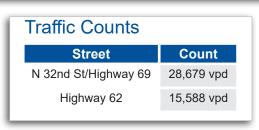

## **Land Available for Sale**

Perfectly positioned land site with visibility and access on highway 69 this prime development opportunity is located in a surging retail market surrounded by retail, hospitality, and healthcare. Ideal site for retail, office, or service related industries.

## **Property Features**

- ±8.53 Acres (divisible)
- Zoned UR
- Frontage and visibility from Highway 69
- Close proximity to primary retail shopping and restaurant trade area
- Located within minutes to Northeastern State University and Saint Francis Hospital
- All utilities to the site