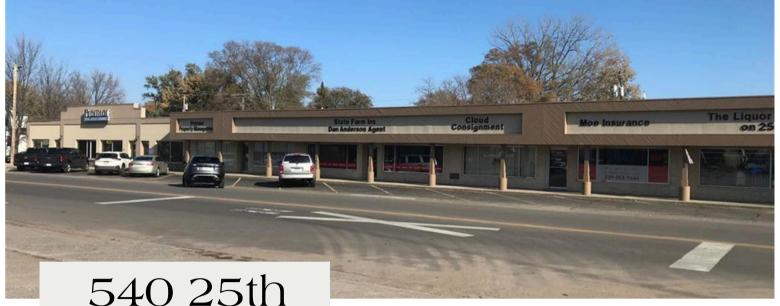

540 25th Avenue N, St. Cloud MN

For Lease

Doug Seanger, REALTOR® (320)980-5999

Doug@PremierHomeSearch.com Doug.PremierHomeSearch.com

SCAN FOR MORE INFORMATION

Prime Location Office Suite For Lease! Situated along bustling 25th Avenue North within the Northgate Shopping Center, this 2,960 sq. ft. Office Suite offers a prime location for your business. With its proximity along a high-traffic street, your company will benefit from excellent visibility and accessibility. The single-story building ensures easy entry for clients and staff, making it convenient for all. Featuring ample parking spaces, this office suite accommodates your needs effortlessly. Inside, you'll find a well-designed layout with four private offices for focused work, a spacious conference room for meetings, two restrooms and a large breakroom. The open work area encourages collaboration and flexibility, fostering a dynamic and productive work environment. Whether you're a startup, a growing business, or an established firm, this office suite offers a strategic location with the necessary amenities to support your success.