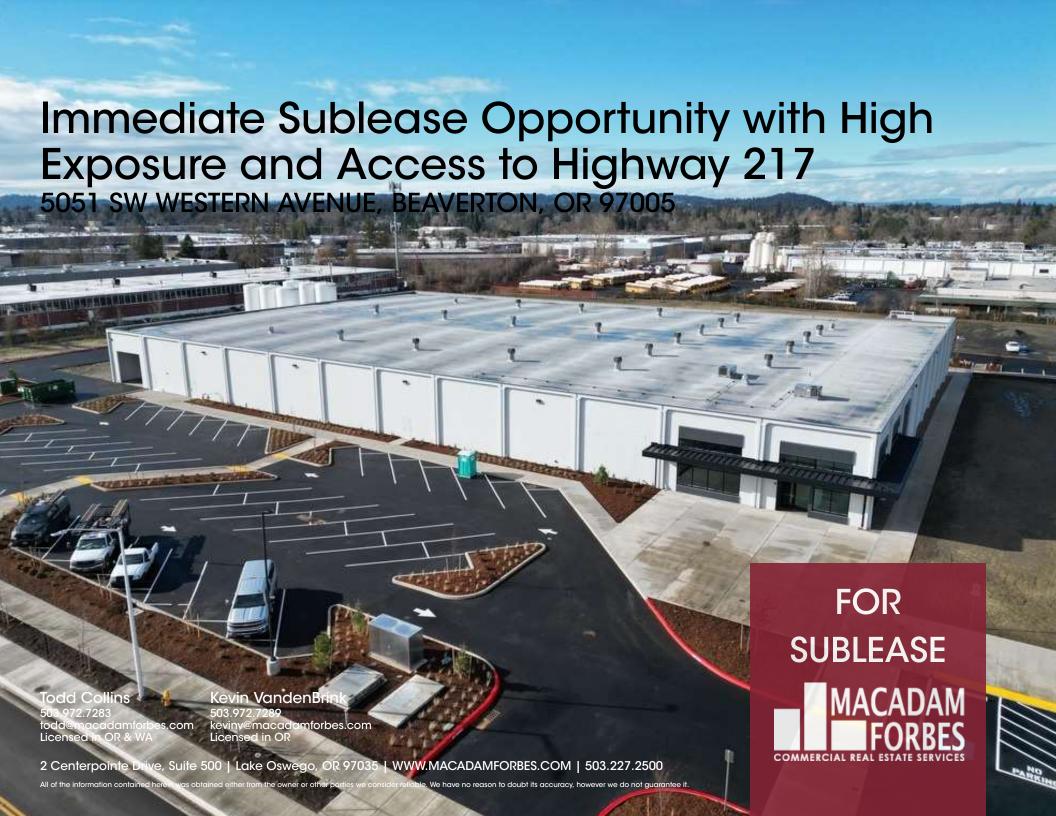

## FOR SUBLEASE

#### PROPERTY DESCRIPTION

Sublease Opportunity ready for immediate occupancy. Substantial rebuild consisting of 3,000 SF of new office, 3,000 amp electrical service, oversized water, and gas service. New parking/staging and landscaping areas. City of Beaverton industrial zoning allows a wide range of uses.

### **LOCATION DESCRIPTION**

High exposure location with excellent access to Highway 217 via Beaverton Hillsdale Highway and SW Allen Boulevard. Neighbors include Kaiser Permanente Health facility, Mill Creeks Modera Apartments, and Michaels store. The subject property is located on SW Western Avenue at SW 5th Street and benefits from Western Avenue's recent \$50M capital Improvement project.