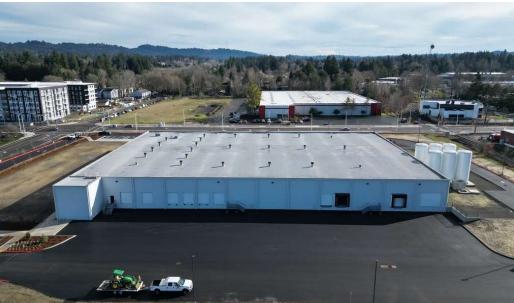

#### PROPERTY DESCRIPTION

Sublease Opportunity ready for immediate occupancy. Substantial rebuild consisting of 3,000 SF of new office, 3,000 amp electrical service, oversized water, and gas service. New parking/staging and landscaping areas. City of Beaverton industrial zoning allows a wide range of uses.

#### **PROPERTY HIGHLIGHTS**

- 60,000 SF situated on 5.61 acres
- 67 stripped parking stalls
- Expansion areas available for both office/warehouse
- 1.79 acre western lot available for future development
- Sublease term expires February 28, 2032

#### **OFFERING SUMMARY**

| Lease Rate:    | *Call For Rates           |
|----------------|---------------------------|
| Building Size: | 60,000 SF                 |
| Office Size:   | 3,000 SF                  |
| Lot Size:      | 5.61 Acres                |
| Loading:       | Dock and Grade            |
| Clear Height:  | 20'-22'                   |
| Power:         | 3,000 Amps, 480v, 3 Phase |
| Water/Gas:     | High Capacity Service     |
| Zoning:        | Industrial                |
|                |                           |