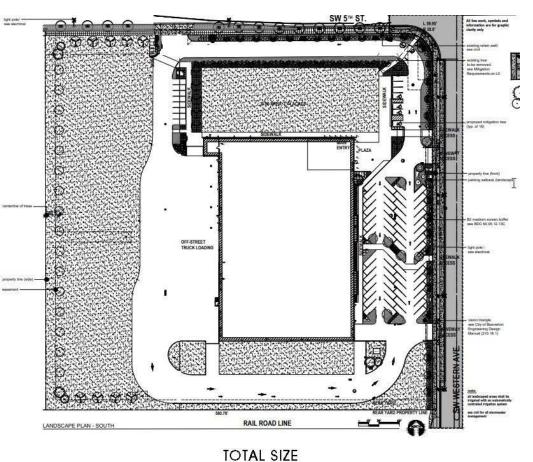

#### **PROPERTY HIGHLIGHTS**

- 60,000 SF situated on 5.61 acres
- 67 stripped parking stalls
- Expansion areas available for both office/warehouse
- 1.79 acre western lot available for future development
- Sublease term expires February 28, 2032

#### **OFFERING SUMMARY**

| Lease Rate:    | *Call For Rates           |
|----------------|---------------------------|
| Building Size: | 60,000 SF                 |
| Office Size:   | 3,000 SF                  |
| Lot Size:      | 5.61 Acres                |
| Loading:       | Dock and Grade            |
| Clear Height:  | 20'-22'                   |
| Power:         | 3,000 Amps, 480v, 3 Phase |
| Water/Gas:     | High Capacity Service     |
| Zoning:        | Industrial                |
|                |                           |