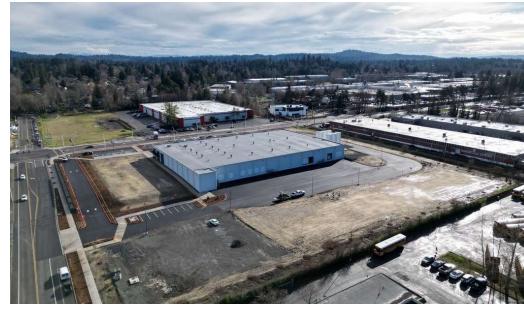

### **LOCATION DESCRIPTION**

High exposure location with excellent access to Highway 217 via Beaverton Hillsdale Highway and SW Allen Boulevard. Neighbors include Kaiser Permanente Health facility, Mill Creeks Modera Apartments, and Michaels store. The subject property is located on SW Western Avenue at SW 5th Street and benefits from Western Avenue's recent \$50M capital Improvement project.