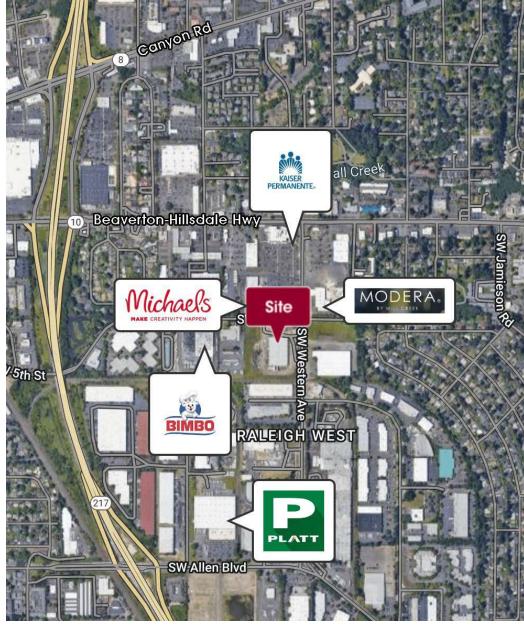

### **LOCATION DESCRIPTION**

High exposure location with excellent access to Highway 217 via Beaverton Hillsdale Highway and SW Allen Boulevard. Neighbors include Kaiser Permanente Health facility, Mill Creeks Modera Apartments, and Michaels store. The subject property is located on SW Western Avenue at SW 5th Street and benefits from Western Avenue's recent \$50M capital Improvement project.