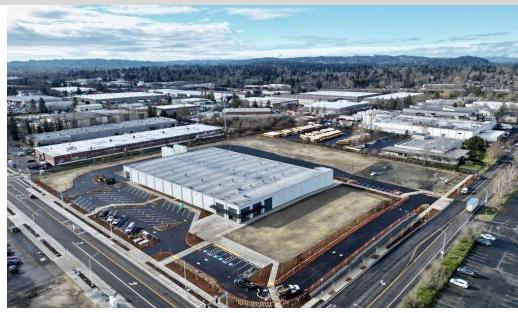

#### **PROPERTY HIGHLIGHTS**

- 60,000 SF situated on 5.61 acres
- 67 stripped parking stalls
- Expansion areas available for both office/warehouse
- 1.79 acre western lot available for future development
- Sublease term expires February 28, 2032

#### **OFFERING SUMMARY**

| Lease Rate:    | *Call For Rates           |
|----------------|---------------------------|
| Building Size: | 60,000 SF                 |
| Office Size:   | 3,000 SF                  |
| Lot Size:      | 5.61 Acres                |
| Loading:       | Dock and Grade            |
| Clear Height:  | 20'-22'                   |
| Power:         | 3,000 Amps, 480v, 3 Phase |
| Water/Gas:     | High Capacity Service     |
| Zoning:        | Industrial                |
|                |                           |

### **LOCATION DESCRIPTION**

High exposure location with excellent access to Highway 217 via Beaverton Hillsdale Highway and SW Allen Boulevard. Neighbors include Kaiser Permanente Health facility, Mill Creeks Modera Apartments, and Michaels store. The subject property is located on SW Western Avenue at SW 5th Street and benefits from Western Avenue's recent \$50M capital Improvement project.