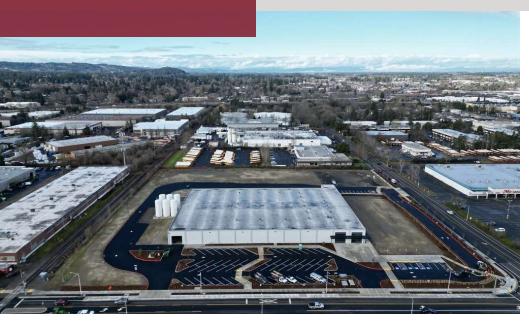

#### **PROPERTY HIGHLIGHTS**

- 60,000 SF situated on 5.61 acres
- 67 stripped parking stalls
- Expansion areas available for both office/warehouse
- 1.79 acre western lot available for future development
- Sublease term expires February 28, 2032

#### **OFFERING SUMMARY**

| Lease Rate:    | *Call For Rates           |
|----------------|---------------------------|
| Building Size: | 60,000 SF                 |
| Office Size:   | 3,000 SF                  |
| Lot Size:      | 5.61 Acres                |
| Loading:       | Dock and Grade            |
| Clear Height:  | 20'-22'                   |
| Power:         | 3,000 Amps, 480v, 3 Phase |
| Water/Gas:     | High Capacity Service     |
| Zoning:        | Industrial                |
|                |                           |

### **LOCATION DESCRIPTION**

High exposure location with excellent access to Highway 217 via Beaverton Hillsdale Highway and SW Allen Boulevard. Neighbors include Kaiser Permanente Health facility, Mill Creeks Modera Apartments, and Michaels store. The subject property is located on SW Western Avenue at SW 5th Street and benefits from Western Avenue's recent \$50M capital Improvement project.