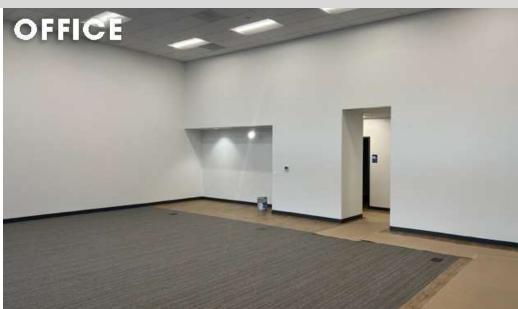

#### PROPERTY DESCRIPTION

Sublease Opportunity ready for immediate occupancy. Substantial rebuild consisting of 3,000 SF of new office, 3,000 amp electrical service, oversized water, and gas service. New parking/staging and landscaping areas. City of Beaverton industrial zoning allows a wide range of uses.

#### **PROPERTY HIGHLIGHTS**

- 60,000 SF situated on 5.61 acres
- 67 stripped parking stalls
- Expansion areas available for both office/warehouse
- 1.79 acre western lot available for future development
- Sublease term expires February 28, 2032

#### **OFFERING SUMMARY**

| Lease Rate:    | *Call For Rates           |
|----------------|---------------------------|
| Building Size: | 60,000 SF                 |
| Office Size:   | 3,000 SF                  |
| Lot Size:      | 5.61 Acres                |
| Loading:       | Dock and Grade            |
| Clear Height:  | 20'-22'                   |
| Power:         | 3,000 Amps, 480v, 3 Phase |
| Water/Gas:     | High Capacity Service     |
| Zoning:        | Industrial                |
|                |                           |