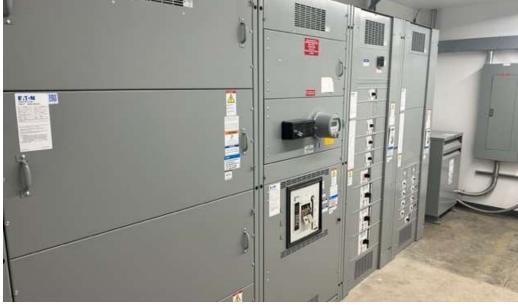

#### PROPERTY DESCRIPTION

Sublease Opportunity ready for immediate occupancy. Substantial rebuild consisting of 3,000 SF of new office, 3,000 amp electrical service, oversized water, and gas service. New parking/staging and landscaping areas. City of Beaverton industrial zoning allows a wide range of uses.

#### **OFFERING SUMMARY**

| Lease Rate:    | *Call For Rates           |
|----------------|---------------------------|
| Building Size: | 60,000 SF                 |
| Office Size:   | 3,000 SF                  |
| Lot Size:      | 5.61 Acres                |
| Loading:       | Dock and Grade            |
| Clear Height:  | 20'-22'                   |
| Power:         | 3,000 Amps, 480v, 3 Phase |
| Water/Gas:     | High Capacity Service     |
| Zoning:        | Industrial                |
|                |                           |