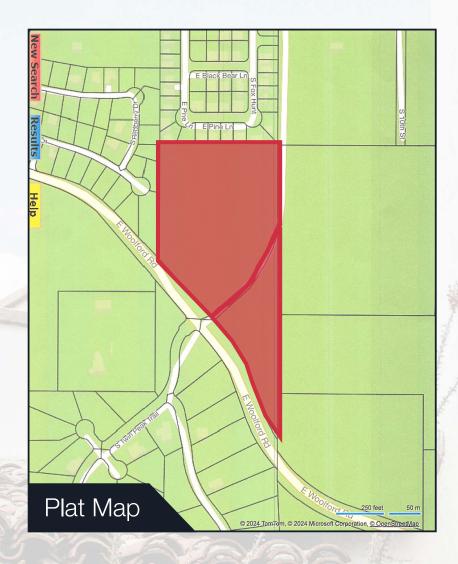

# Plat Map

|                                        | Parcel A         | Parcel B    | Totals       |
|----------------------------------------|------------------|-------------|--------------|
|                                        | 10.176 acres     | 4.431 acres | 14.607 acres |
|                                        | 210-01-037R      | 210-01-037S |              |
|                                        | \$3,040.54       | \$1,831.40  | \$4,871.94   |
| P.U.D.                                 |                  |             |              |
| 150 Units                              | 10.27 Units/Acre |             |              |
| \$1,400,000                            | \$95,844/Acre    | \$2.20/SF   | \$9,333/Unit |
| All Cash or Terms Acceptable to Seller |                  |             |              |