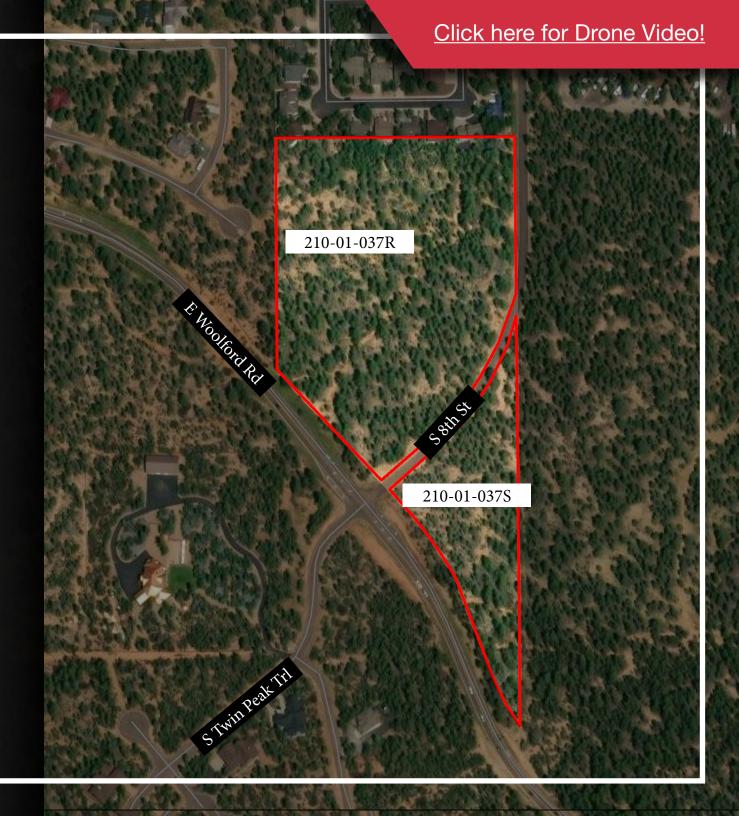

# Aerial Maps

#### **Property Features**

Location

Sierra Pines Subdivision

Elevation Site Data

Assessor's Parcel #s
Real Estate Taxes (2023)
Zoning
Approved Units/Density
Sales Price
Terms of Sale

NWC & NEC of South Central Avenue/East Woolford Road & 8th Street,

Show Low, Navajo County, Arizona

The subject property is adjacent to the Sierra Pines neighborhood of luxury homes. Homes are from 1,800 to over 5,000 square feet and priced to over \$2,000,000.

6,345 feet

|                                        | Parcel A         | Parcel B    | Totals       |
|----------------------------------------|------------------|-------------|--------------|
|                                        | 10.176 acres     | 4.431 acres | 14.607 acres |
|                                        | 210-01-037R      | 210-01-037S |              |
|                                        | \$3,040.54       | \$1,831.40  | \$4,871.94   |
| P.U.D.                                 |                  |             |              |
| 150 Units                              | 10.27 Units/Acre |             |              |
| \$1,400,000                            | \$95,844/Acre    | \$2.20/SF   | \$9,333/Unit |
| All Cash or Terms Acceptable to Seller |                  |             |              |

Click here for Drone Video

Click here for Show Low Apartment Market Analytics
Click here for 30+ Unit Show Low Apartment Complexes