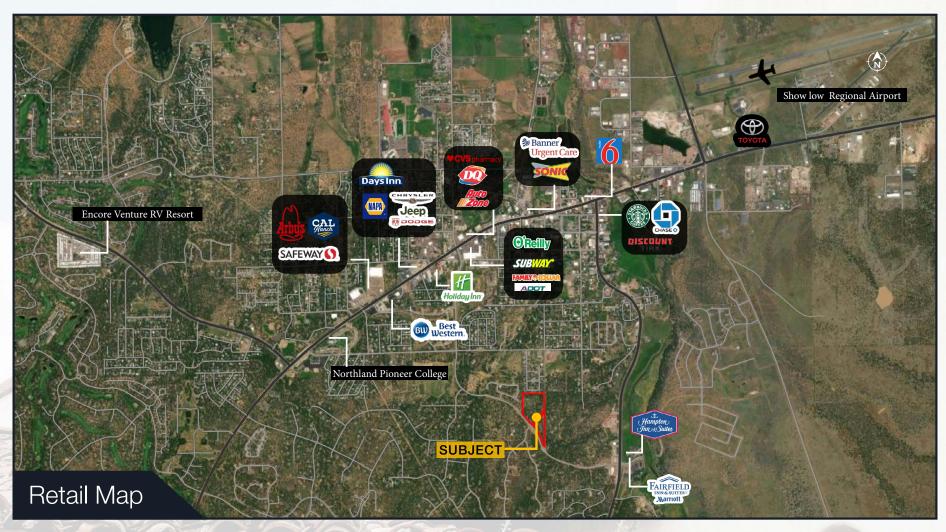

SHOW LOW SIERRA PINES MULTIFAMILY DEVELOPMENT SITE – 14.6 AC

NWC & NEC of East Woolford Road & 8th Street, Show Low, Navajo County, Arizona



Justin Lanne
Managing Director
+1 (520) 326-2200
justin.lanne@naihorizon.com

Mike Chapman
Senior Vice President
+1 (520) 591-5188
mike.chapman@naihorizon.com

Bob Pollock
Greer Land & Investments
+1 (928) 245-9487
www.GreerLand.com



### Area Maps





# Aerial Maps





# Plat Map





#### **Property Features**

Location

Sierra Pines Subdivision

Elevation Site Data

Assessor's Parcel #s
Real Estate Taxes (2023)
Zoning
Approved Units/Density
Sales Price
Terms of Sale

NWC & NEC of South Central Avenue/East Woolford Road & 8th Street,

Show Low, Navajo County, Arizona

The subject property is adjacent to the Sierra Pines neighborhood of luxury homes. Homes are from 1,800 to over 5,000 square feet and priced to over \$2,000,000.

6,345 feet

|                                        | Parcel A         | Parcel B    | Totals       |
|----------------------------------------|------------------|-------------|--------------|
|                                        | 10.176 acres     | 4.431 acres | 14.607 acres |
|                                        |