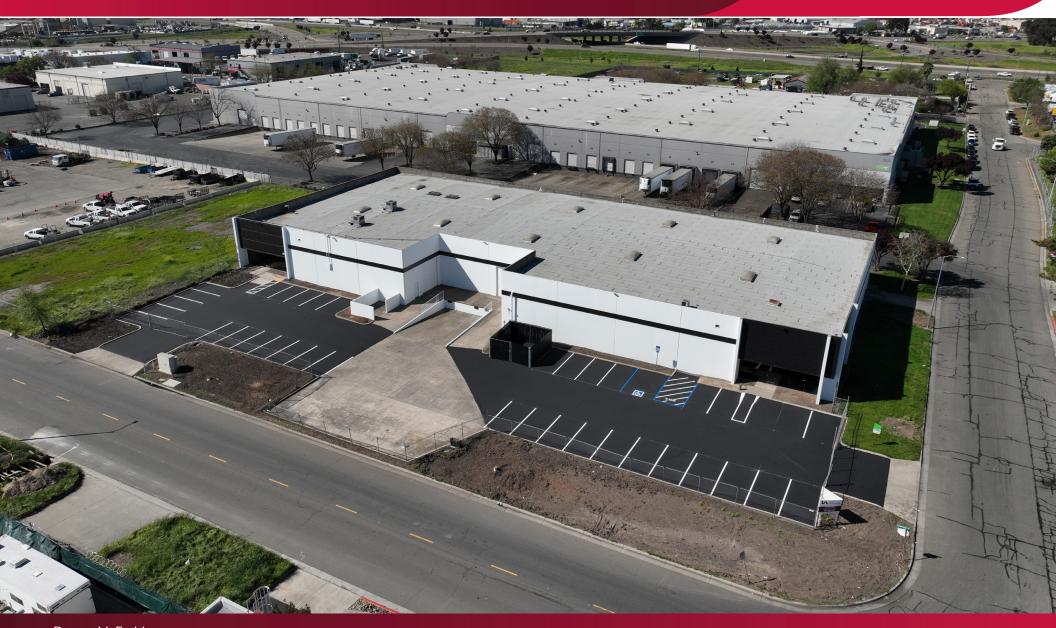

#### PROPERTY OVERVIEW

TOTAL BUILDING SF: 31,780± SF

DIVISIBLE TO: 12,904± SF

SUITE 2401: 18,876± SF with 1,000± SF office

SUITE 2403: 12,904± SF with 3,245± SF

showroom/office

LAND SIZE: 1.34± ACRES

APN: 173-320-18

CONSTRUCTION TYPE: Concrete Tilt-Up

CLEAR HEIGHT: 18'± minimum

POWER: 400 Amp, 110/208 Volt, 3 Phase

DOCK HIGH DOORS: Two (2)

GRADE LEVEL DOORS: Three (3)

ZONING: IG- Industrial General

(City of Stockton)

ECONOMIC DATA: \$.85 PSF. NNN

#### **ADDITIONAL FEATURES**

UNDER NEW OWNERSHIP/MANAGEMENT

2403 STAGECOACH ROAD, STOCKTON, CA

- ALL NEW TENANT IMPROVEMENTS INCLUDING:
  - Landscaping
  - Exterior paint
  - Paint and floor coverings in office and restrooms
  - Restroom fixtures
  - Seal coat parking lot
  - LED lighting throughout including motion sensor in warehouse areas
  - Wrought iron fencing / gates
- Located in the Triangle Industrial Park
- Fully sprinklered
- Skylights
- Separately metered suites
- Office Area Features:
  - Open bullpen/showroom, private offices and 2 restrooms per suite
- Paved and fenced parking/yard area
- Immediate access to Highway 99
- Suite 2403 warehouse is insulated with roof mounted HVAC