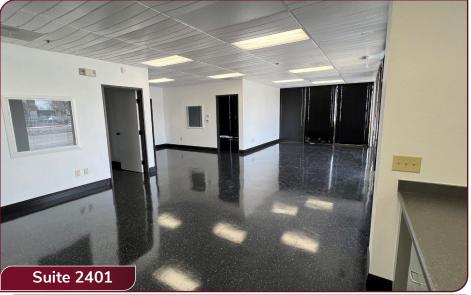

#### PROPERTY OVERVIEW

TOTAL BUILDING SF: 31,780± SF

DIVISIBLE TO: 12,904± SF

SUITE 2401: 18,876± SF with 1,000± SF office

SUITE 2403: 12,904± SF with 3,245± SF

showroom/office

LAND SIZE: 1.34± ACRES

APN: 173-320-18

#### **ADDITIONAL FEATURES**

UNDER NEW OWNERSHIP/MANAGEMENT

2403 STAGECOACH ROAD, STOCKTON, CA

- ALL NEW TENANT IMPROVEMENTS INCLUDING:
  - Landscaping
  - Exterior paint
  - Paint and floor coverings in office and restrooms
  - Restroom fixtures
  - Seal coat parking lot
  - LED lighting throughout including motion sensor in warehouse areas
  - Wrought iron fencing / gates
- Located in the Triangle Industrial Park
- Fully sprinklered
- Skylights
- Separately metered suites
- Office Area Features:
  - Open bullpen/showroom, private offices and 2 restrooms per suite
- Paved and fenced parking/yard area
- Immediate access to Highway 99
- Suite 2403 warehouse is insulated with roof mounted HVAC