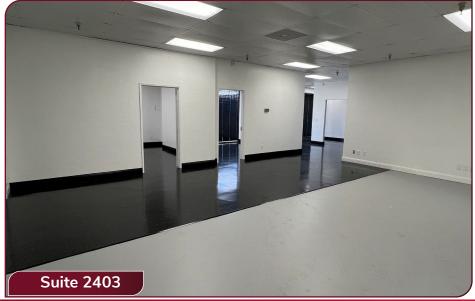

#### PROPERTY OVERVIEW

TOTAL BUILDING SF: 31,780± SF

DIVISIBLE TO: 12,904± SF

SUITE 2401: 18,876± SF with 1,000± SF office

SUITE 2403: 12,904± SF with 3,245± SF

showroom/office

LAND SIZE: 1.34± ACRES

APN: 173-320-18

#### **ADDITIONAL FEATURES**

UNDER NEW OWNERSHIP/MANAGEMENT

2403 STAGECOACH ROAD, STOCKTON, CA

- ALL NEW TENANT IMPROVEMENTS INCLUDING:
  - Landscaping
  - Exterior paint
  - Paint and floor coverings in office and restrooms
  - Restroom fixtures
  - Seal coat parking lot
  - LED lighting throughout including motion sensor in warehouse areas
  - Wrought iron fencing / gates
- Located in the Triangle Industrial Park
- Fully sprinklered
- Skylights
- Separately metered suites
- Office Area Features:
  - Open bullpen/showroom, private offices and 2 restrooms per suite
- Paved and fenced parking/yard area
- Immediate access to Highway 99
- Suite 2403 warehouse is insulated with roof mounted HVAC