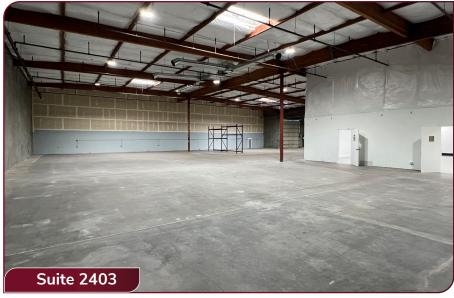

#### PROPERTY OVERVIEW

TOTAL BUILDING SF: 31,780± SF

DIVISIBLE TO: 12,904± SF

SUITE 2401: 18,876± SF with 1,000± SF office

SUITE 2403: 12,904± SF with 3,245± SF

showroom/office

LAND SIZE: 1.34± ACRES

APN: 173-320-18

#### **ADDITIONAL FEATURES**

UNDER NEW OWNERSHIP/MANAGEMENT

2403 STAGECOACH ROAD, STOCKTON, CA

- ALL NEW TENANT IMPROVEMENTS INCLUDING:
  - Landscaping
  - Exterior paint
  - Paint and floor coverings in office and restrooms
  - Restroom fixtures
  - Seal coat parking lot
  - LED lighting throughout including motion sensor in warehouse areas
  - Wrought iron fencing / gates
- Located in the Triangle Industrial Park
- Fully sprinklered
- Skylights
- Separately metered suites
- Office Area Features:
  - Open bullpen/showroom, private offices and 2 restrooms per suite
- Paved and fenced parking/yard area
- Immediate access to Highway 99
- Suite 2403 warehouse is insulated with roof mounted HVAC