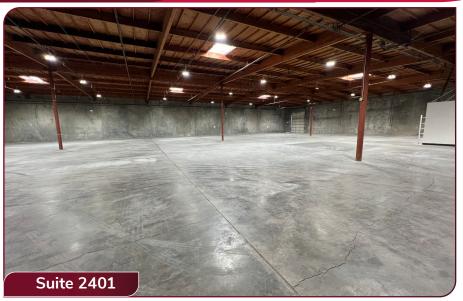

#### PROPERTY OVERVIEW

TOTAL BUILDING SF: 31,780± SF

DIVISIBLE TO: 12,904± SF

SUITE 2401: 18,876± SF with 1,000± SF office

SUITE 2403: 12,904± SF with 3,245± SF

showroom/office

LAND SIZE: 1.34± ACRES

APN: 173-320-18

CONSTRUCTION TYPE: Concrete Tilt-Up

CLEAR HEIGHT: 18'± minimum

POWER: 400 Amp, 110/208 Volt, 3 Phase

DOCK HIGH DOORS: Two (2)

GRADE LEVEL DOORS: Three (3)

ZONING: IG- Industrial General

(City of Stockton)

ECONOMIC DATA: \$.85 PSF. NNN

#### **ADDITIONAL FEATURES**

UNDER NEW OWNERSHIP/MANAGEMENT

2403 STAGECOACH ROAD, STOCKTON, CA

- ALL NEW TENANT IMPROVEMENTS INCLUDING:
  - Landscaping
  - Exterior paint
  - Paint and floor coverings in office and restrooms
  - Restroom fixtures
  - Seal coat parking lot
  - LED lighting throughout including motion sensor in warehouse areas
  - Wrought iron fencing / gates
- Located in the Triangle Industrial Park
- Fully sprinklered
- Skylights
- Separately metered suites
- Office Area Features:
  - Open bullpen/showroom, private offices and 2 restrooms per suite
- Paved and fenced parking/yard area
- Immediate access to Highway 99
- Suite 2403 warehouse is insulated with roof mounted HVAC