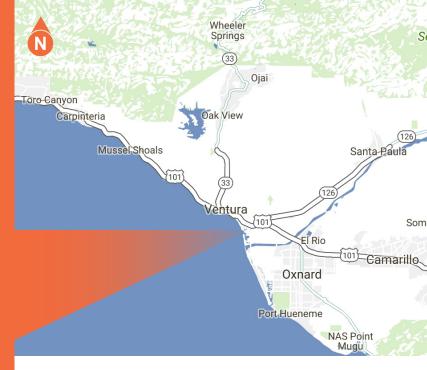

PORTSIDE PLAZA **VENTURA, CALIFORNIA** 

Lawrence K. Tanji

Lic. 01875638 +1 805 288 4681 lawrence.tanji@cbre.com

**Portside Ventura Harbor**, located along the California coast in the City of Ventura, is a dynamically planned mixed-use development which integrates 270 oceanside residences, 30 unique live/work units, a ±21,000 SF retail plaza with waterside shopping and dining. The Portside Ventura Harbor will have a dedicated 90 foot public dock with 104 boat slips and a pedestrian promenade which connects Ventura's coastal bike path to the sandy park. Pet parks, sitting areas, bike access and public parking round out the amenities that make Portside Ventura Harbor the ultimate coastal community.