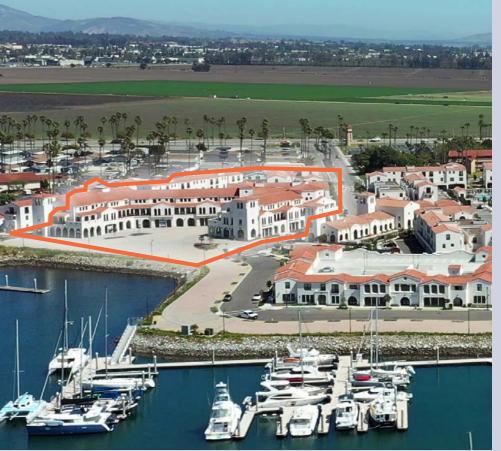

PORTSIDE PLAZA **VENTURA, CALIFORNIA** 

Lawrence K. Tanji

Lic. 01875638 +1 805 288 4681 lawrence.tanji@cbre.com

**Portside Ventura Harbor**, located along the California coast in the City of Ventura, is a dynamically planned mixed-use development which integrates 270 oceanside residences, 30 unique live/work units, a ±21,000 SF retail plaza with waterside shopping and dining. The Portside Ventura Harbor will have a dedicated 90 foot public dock with 104 boat slips and a pedestrian promenade which connects Ventura's coastal bike path to the sandy park. Pet parks, sitting areas, bike access and public parking round out the amenities that make Portside Ventura Harbor the ultimate coastal community.

## PROPERTY HIGHLIGHTS

**Portside Plaza**, a ±21,000 square foot retail plaza will provide exciting and vibrant retail and restaurant spaces, with waterside shopping and dining around the courtyard. The shops, cafes, restaurants will all benefit significantly from being strategically located along the picturesque bike bath and promenade.

- 1,000 5,000 SF available
- Waterside shopping and dining
- Expansive outdoor plaza
- Ultimate gathering spot, adjacent to the Portside marina, public boat launch, Portside promenade, park and bicyle path
- Lease rate \$2.00 \$2.50/SF, NNN