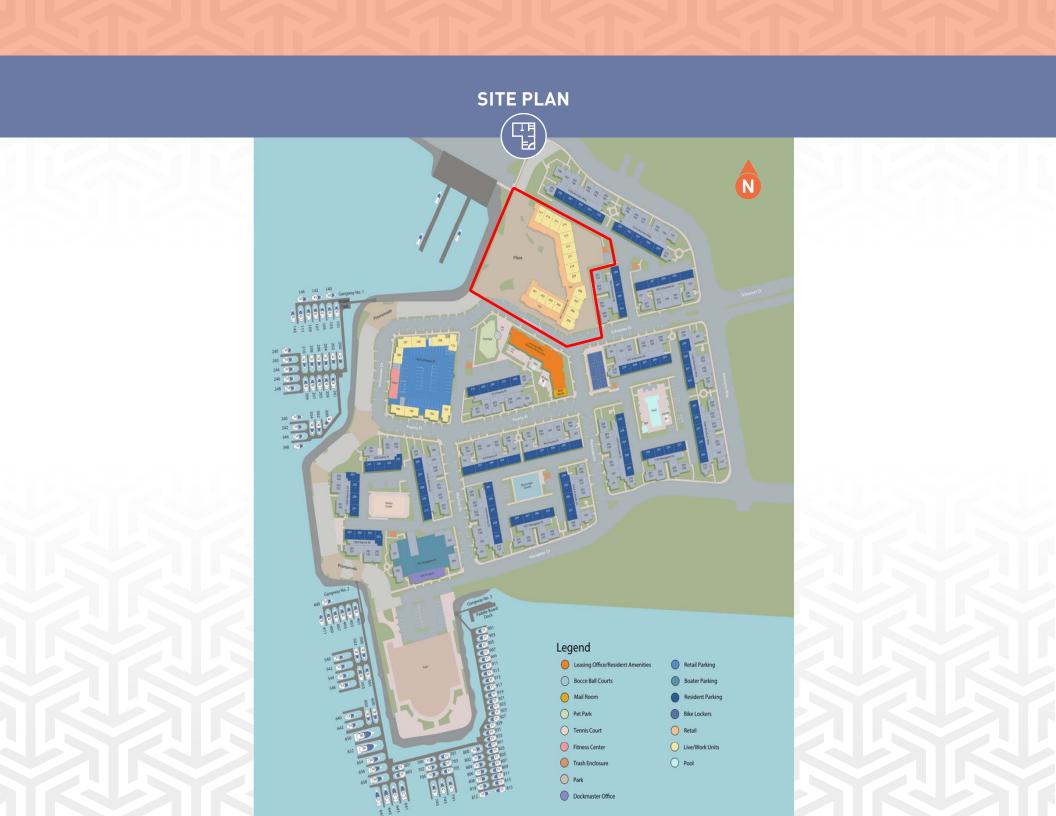

## PROPERTY HIGHLIGHTS

**Portside Plaza**, a ±21,000 square foot retail plaza will provide exciting and vibrant retail and restaurant spaces, with waterside shopping and dining around the courtyard. The shops, cafes, restaurants will all benefit significantly from being strategically located along the picturesque bike bath and promenade.

- 1,000 5,000 SF available
- Waterside shopping and dining
- Expansive outdoor plaza
- Ultimate gathering spot, adjacent to the Portside marina, public boat launch, Portside promenade, park and bicyle path
- Lease rate \$2.00 \$2.50/SF, NNN