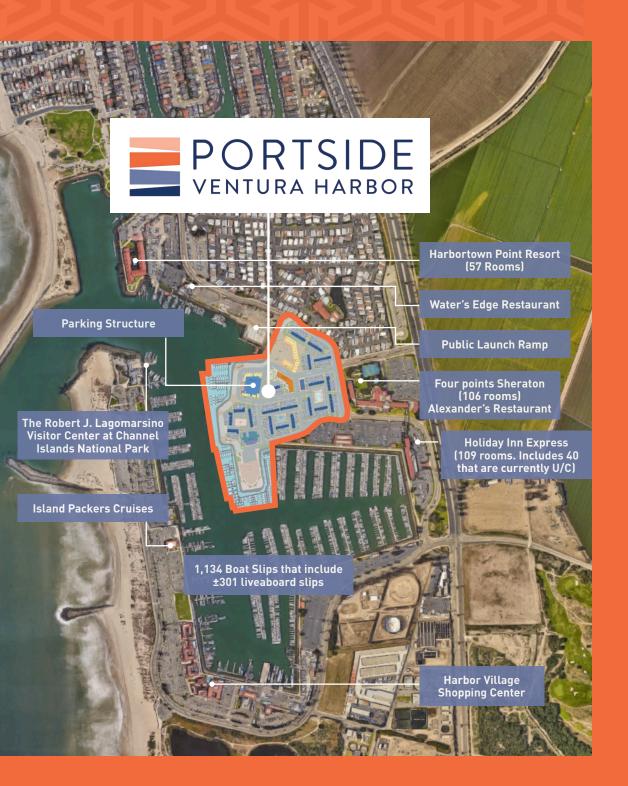

PORTSIDE PLAZA **VENTURA, CALIFORNIA** 

Lawrence K. Tanji

Lic. 01875638 +1 805 288 4681 lawrence.tanji@cbre.com

**Portside Ventura Harbor**, located along the California coast in the City of Ventura, is a dynamically planned mixed-use development which integrates 270 oceanside residences, 30 unique live/work units, a ±21,000 SF retail plaza with waterside shopping and dining. The Portside Ventura Harbor will have a dedicated 90 foot public dock with 104 boat slips and a pedestrian promenade which connects Ventura's coastal bike path to the sandy park. Pet parks, sitting areas, bike access and public parking round out the amenities that make Portside Ventura Harbor the ultimate coastal community.

## PROPERTY HIGHLIGHTS

**Portside Plaza**, a ±21,000 square foot retail plaza will provide exciting and vibrant retail and restaurant spaces, with waterside shopping and dining around the courtyard. The shops, cafes, restaurants will all benefit significantly from being strategically located along the picturesque bike bath and promenade.