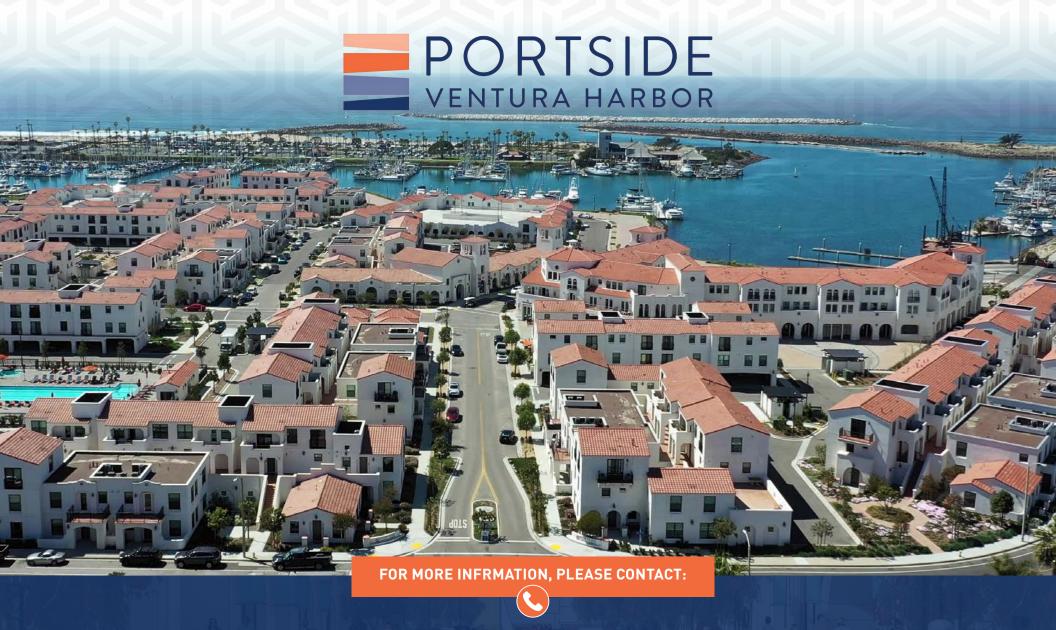

PORTSIDE PLAZA **VENTURA, CALIFORNIA** 

Lawrence K. Tanji

Lic. 01875638 +1 805 288 4681 lawrence.tanji@cbre.com

**Portside Ventura Harbor**, located along the California coast in the City of Ventura, is a dynamically planned mixed-use development which integrates 270 oceanside residences, 30 unique live/work units, a ±21,000 SF retail plaza with waterside shopping and dining. The Portside Ventura Harbor will have a dedicated 90 foot public dock with 104 boat slips and a pedestrian promenade which connects Ventura's coastal bike path to the sandy park. Pet parks, sitting areas, bike access and public parking round out the amenities that make Portside Ventura Harbor the ultimate coastal community.

## PROPERTY HIGHLIGHTS

**Portside Plaza**, a ±21,000 square foot retail plaza will provide exciting and vibrant retail and restaurant spaces, with waterside shopping and dining around the courtyard. The shops, cafes, restaurants will all benefit significantly from being strategically located along the picturesque bike bath and promenade.

- 1,000 5,000 SF available
- Waterside shopping and dining
- Expansive outdoor plaza
- Ultimate gathering spot, adjacent to the Portside marina, public boat launch, Portside promenade, park and bicyle path
- Lease rate \$2.00 \$2.50/SF, NNN