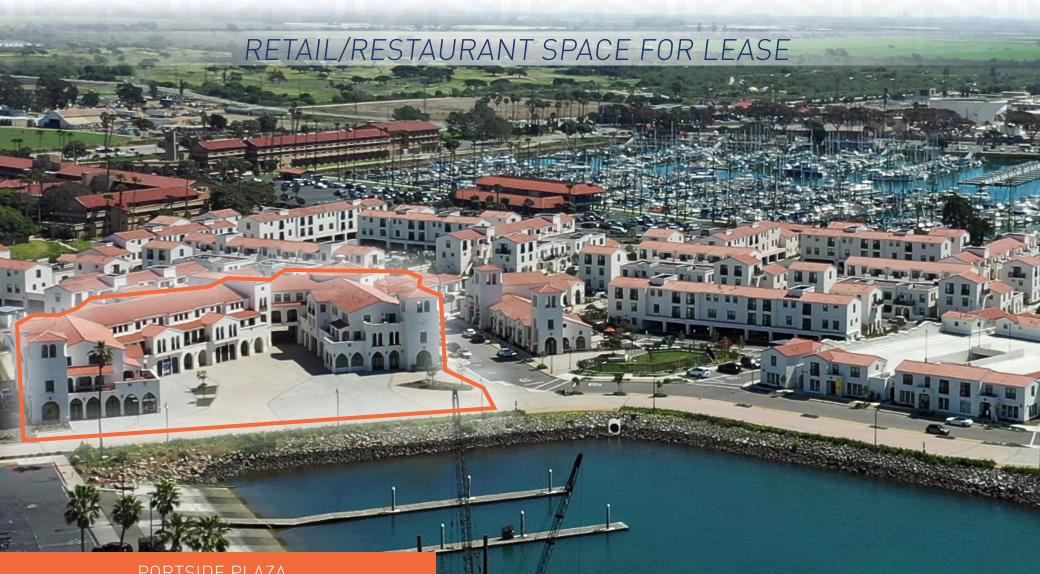

PORTSIDE PLAZA **VENTURA, CALIFORNIA** 

Lawrence K. Tanji

Lic. 01875638 +1 805 288 4681 lawrence.tanji@cbre.com

**Portside Ventura Harbor**, located along the California coast in the City of Ventura, is a dynamically planned mixed-use development which integrates 270 oceanside residences, 30 unique live/work units, a ±21,000 SF retail plaza with waterside shopping and dining. The Portside Ventura Harbor will have a dedicated 90 foot public dock with 104 boat slips and a pedestrian promenade which connects Ventura's coastal bike path to the sandy park. Pet parks, sitting areas, bike access and public parking round out the amenities that make Portside Ventura Harbor the ultimate coastal community.

## PROPERTY HIGHLIGHTS

**Portside Plaza**, a ±21,000 square foot retail plaza will provide exciting and vibrant retail and restaurant spaces, with waterside shopping and dining around the courtyard. The shops, cafes, restaurants will all benefit significantly from being strategically located along the picturesque bike bath and promenade.

- 1,000 5,000 SF available
- Waterside shopping and dining
- Expansive outdoor plaza
- Ultimate gathering spot, adjacent to the Portside marina, public boat launch, Portside promenade, park and bicyle path
- Lease rate \$2.00 \$2.50/SF, NNN