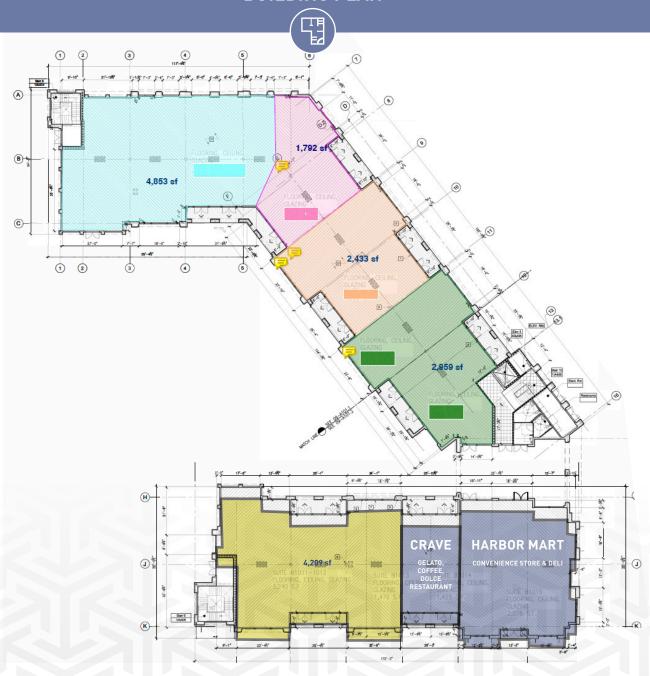

andy park. Pet parks, sitting areas, bike access and public parking round out the amenities that make Portside Ventura Harbor the ultimate coastal community.



## PROPERTY HIGHLIGHTS

**Portside Plaza**, a ±21,000 square foot retail plaza will provide exciting and vibrant retail and restaurant spaces, with waterside shopping and dining around the courtyard. The shops, cafes, restaurants will all benefit significantly from being strategically located along the picturesque bike bath and promenade.

- 1,000 5,000 SF available
- Waterside shopping and dining
- Expansive outdoor plaza
- Ultimate gathering spot, adjacent to the Portside marina, public boat launch, Portside promenade, park and bicyle path
- Lease rate \$2.00 \$2.50/SF, NNN



## **DEMOGRAPHICS**











## **BUILDING PLAN**











## Lawrence K. Tanji

Senior Vice President Lic. 01875638 +1 805 288 4681 lawrence.tanji@cbre.com

**CBRE** 

Broker Lic. 00409987

© 2023 CBRE, Inc. All rights reserved. This information has been obtained from sources believed reliable, but has not been verified for accuracy or completeness. You should conduct a careful, independent investigation of the property and verify all information. Any reliance on this information is solely at your own risk. CBRE and the CBRE logo are service marks of CBRE, Inc. All other marks displayed on this document are the property of their respective owners, and the use of such logos does not imply any affiliation with or endorsement of CBRE. Photos herein are the property of their respective owners. Use of these images without the express written