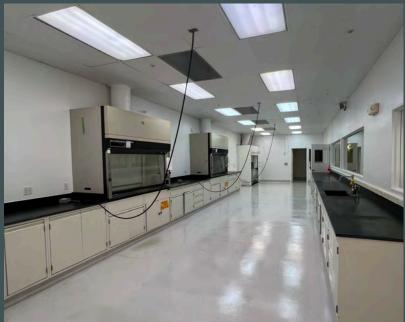

# **Property Highlights**

- Turn Key Lab
- ±13,728 SF Life Science Building (divisible to ±7,860 SF)
- 7 Lab Rooms + Open Lab Area
- 1,200 Amp Power
- Parking: up to 2/1,000
- 1 Grade Level Door
- 0.5 Mile from CalTrain
- Easy Access to Highway 101 & El Camino Real