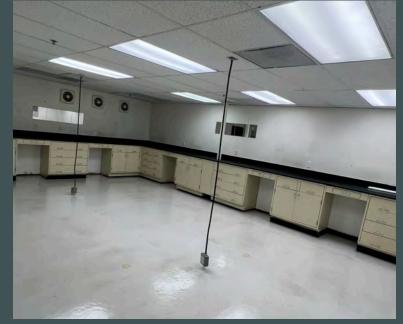

# **Property Highlights**

- Turn Key Lab
- ±13,728 SF Life Science Building (divisible to ±7,860 SF)
- 7 Lab Rooms + Open Lab Area
- 1,200 Amp Power
- Parking: up to 2/1,000
- 1 Grade Level Door
- 0.5 Mile from CalTrain
- Easy Access to Highway 101 & El Camino Real