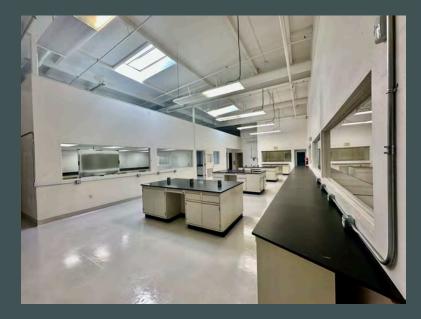

# **Property Highlights**

- Turn Key Lab
- ±13,728 SF Life Science Building (divisible to ±7,860 SF)
- 7 Lab Rooms + Open Lab Area
- 1,200 Amp Power
- Parking: up to 2/1,000
- 1 Grade Level Door
- 0.5 Mile from CalTrain
- Easy Access to Highway 101 & El Camino Real