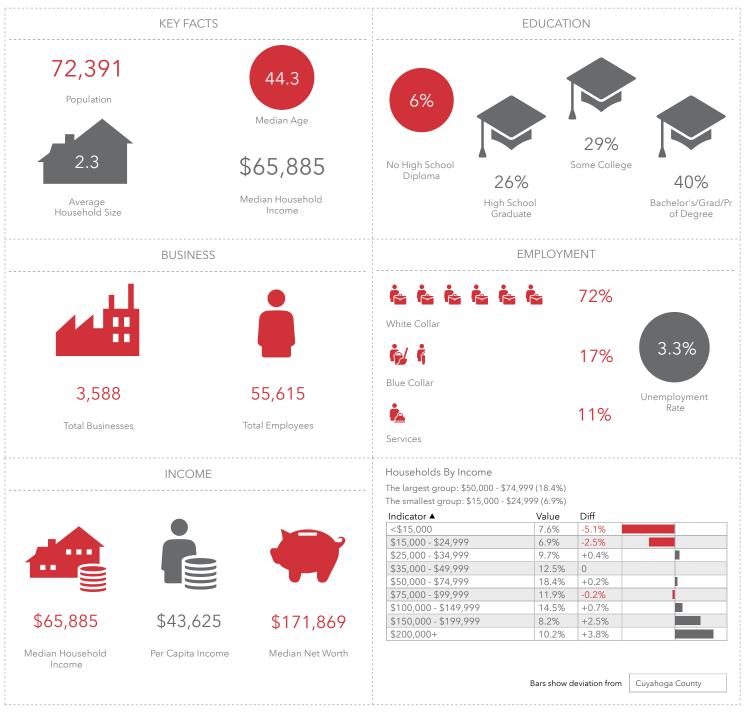

## **DEMOGRAPHICS**

### 5 Mile Radius

This infographic contains data provided by Esri, Esri and Infogroup. The vintage of the data is 2022, 2027.

© 2021 Esri

Joe Hauman

+1 440 591 3723 joe.hauman@naipvc.com Noah Broadbent +1 440 708 8578