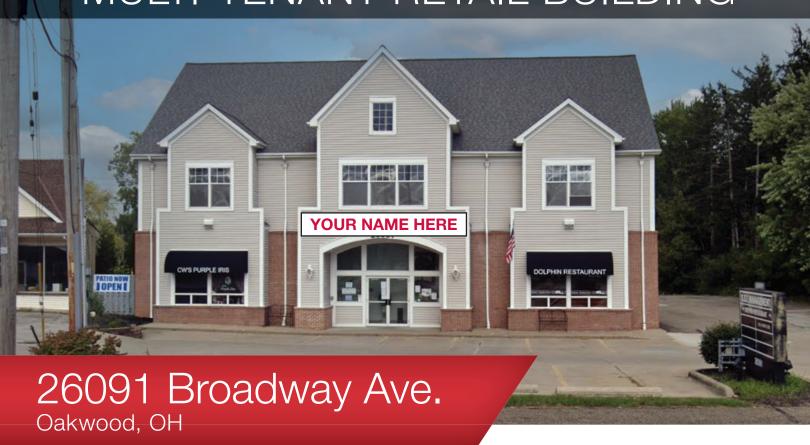

### FOR SALE \$790,000

## MULTI-TENANT RETAIL BUILDING

#### **Property Features**

- Total Available Space: 11,741 SF Retail: 6,702 SF Unfinished 2nd Floor Office: 5,039 SF
- Fully Equipped Restaurant with Patio Space
- Abundant Parking
- Less than 1 Mile to Hawthorne Valley Shopping Center
- Highly Trafficked Road
- Monument Signage

Joe Hauman +1 440 591 3723 joe.hauman@naipvc.com

Noah Broadbent +1 440 708 8578 noah.broadbent@naipvc.com