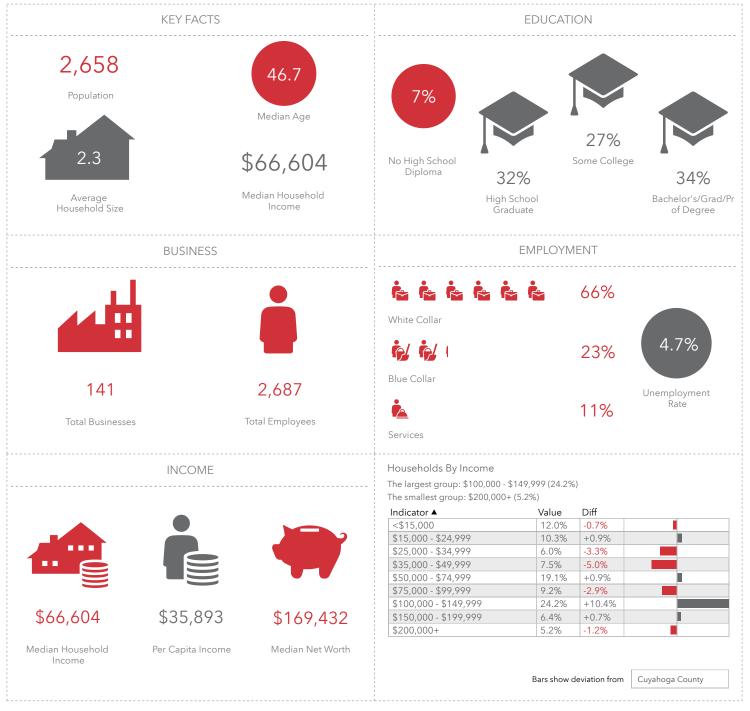

### **DEMOGRAPHICS**

### 1 Mile Radius

This infographic contains data provided by Esri, Esri and Infogroup. The vintage of the data is 2022, 2027.

© 2021 Esri

Joe Hauman

+1 440 591 3723 joe.hauman@naipvc.com Noah Broadbent +1 440 708 8578 noah.broadbent@naipvc.com