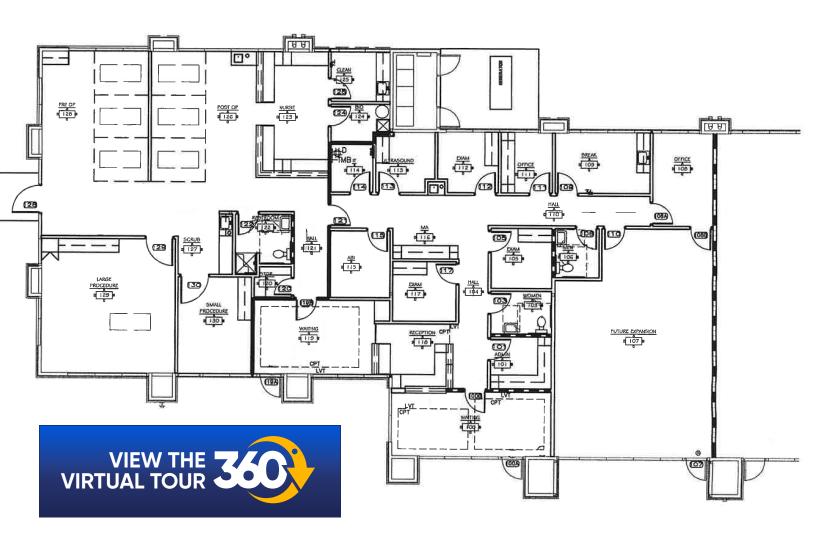

### **Space Features:**

- Approximately 4,013 SF of usable space + 1,040 SF of undeveloped storage space
- Suites sports:
  - 1 Reception Area, 2 Waiting Rooms, 3 Private Offices, 3 Exam Rooms, 1 Large Procedure Room, 1 Small Procedure Room,
  - 1 Nurse Area, 1 Pre/Post Op, 1 Ultrasound Room, 1 Clean Room, 1 Bio Room, 3 Restrooms, 1 ABI Room, 1 Break-room and
  - 1 IT Room