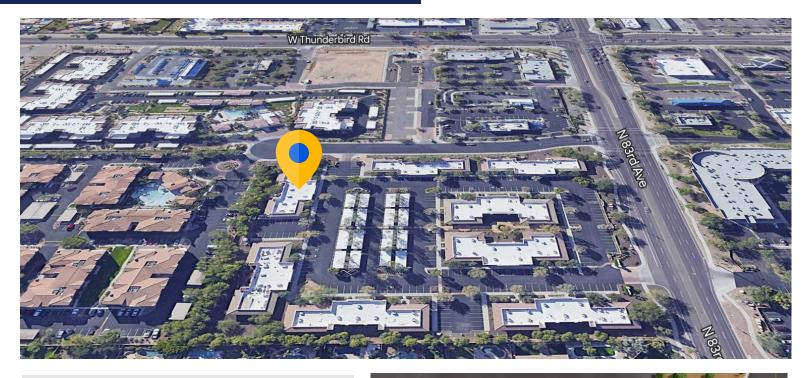

#### **Property Features:**

- Stonegate Office Park is an upscale condominium project with well-kept common areas and contemporary architectural design
- Part of the 78,000 SF, Multi-Tenant Office/Medical Complex
- Close to (8) major medical centers including Banner Thunderbird, Banner, Boswell, Pinnacle Surgery Center, Trillium Specialty, Kindred Hospital, HealthSouth Rehab, Phoenix Children's and Aurora Behavioral Health
- The Property is situated along 83rd Ave. and has Immediate Access to Loop 101 & Thunderbird Rd.
- Close Proximity to Restaurants and Retail Amenities
- Building Signage Opportunity

#### **Location & Access:**

- Building F is part of a 78,000 SF Multi-Tenant Office/Medical Complex
- Frontage on 83rd Ave
- Immediate Access to Loop 101
- Close Proximity to Restaurants and Retail Amenities