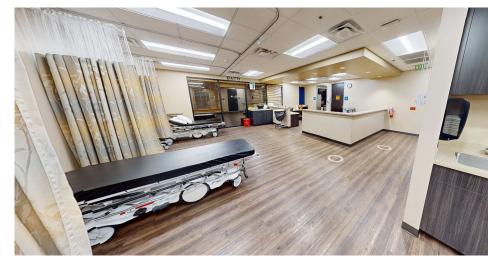

### **Space Features:**

- Approximately 4,013 SF of usable space + 1,040 SF of undeveloped storage space
- Suites sports:
  - 1 Reception Area, 2 Waiting Rooms, 3 Private Offices, 3 Exam Rooms, 1 Large Procedure Room, 1 Small Procedure Room,
  - 1 Nurse Area, 1 Pre/Post Op, 1 Ultrasound Room, 1 Clean Room, 1 Bio Room, 3 Restrooms, 1 ABI Room, 1 Break-room and
  - 1 IT Room