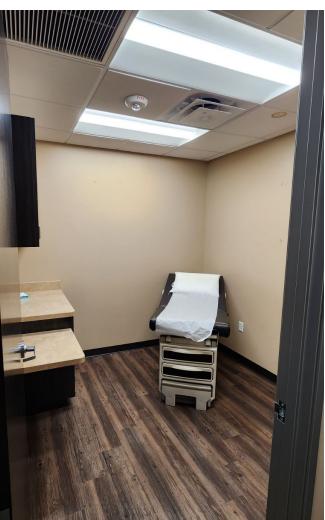

### **Space Features:**

- Approximately 4,013 SF of usable space + 1,040 SF of undeveloped storage space
- Suites sports:
  - 1 Reception Area, 2 Waiting Rooms, 3 Private Offices, 3 Exam Rooms, 1 Large Procedure Room, 1 Small Procedure Room,
  - 1 Nurse Area, 1 Pre/Post Op, 1 Ultrasound Room, 1 Clean Room, 1 Bio Room, 3 Restrooms, 1 ABI Room, 1 Break-room and
  - 1 IT Room