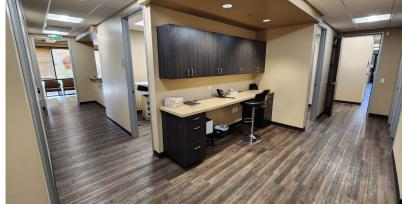

### **Space Features:**

- Approximately 4,013 SF of usable space + 1,040 SF of undeveloped storage space
- Suites sports:
  - 1 Reception Area, 2 Waiting Rooms, 3 Private Offices, 3 Exam Rooms, 1 Large Procedure Room, 1 Small Procedure Room,
  - 1 Nurse Area, 1 Pre/Post Op, 1 Ultrasound Room, 1 Clean Room, 1 Bio Room, 3 Restrooms, 1 ABI Room, 1 Break-room and
  - 1 IT Room