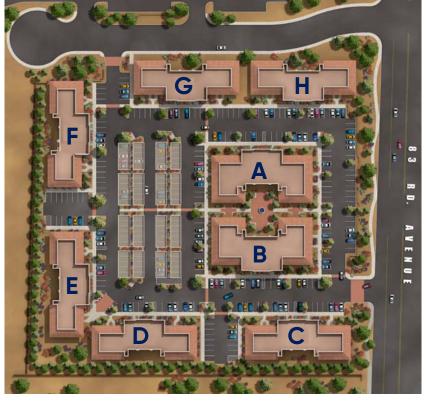

#### **Property Features:**

- Stonegate Office Park is an upscale condominium project with well-kept common areas and contemporary architectural design
- Part of the 78,000 SF, Multi-Tenant Office/Medical Complex
- Close to (8) major medical centers including Banner Thunderbird, Banner, Boswell, Pinnacle Surgery Center, Trillium Specialty, Kindred Hospital, HealthSouth Rehab, Phoenix Children's and Aurora Behavioral Health
- The Property is situated along 83rd Ave. and has Immediate Access to Loop 101 & Thunderbird Rd.
- Close Proximity to Restaurants and Retail Amenities
- Building Signage Opportunity

#### **Location & Access:**

- Building F is part of a 78,000 SF Multi-Tenant Office/Medical Complex
- Frontage on 83rd Ave
- Immediate Access to Loop 101
- Close Proximity to Restaurants and Retail Amenities