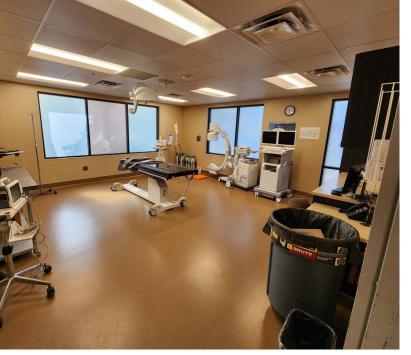

### **Space Features:**

- Approximately 4,013 SF of usable space + 1,040 SF of undeveloped storage space
- Suites sports:
  - 1 Reception Area, 2 Waiting Rooms, 3 Private Offices, 3 Exam Rooms, 1 Large Procedure Room, 1 Small Procedure Room,
  - 1 Nurse Area, 1 Pre/Post Op, 1 Ultrasound Room, 1 Clean Room, 1 Bio Room, 3 Restrooms, 1 ABI Room, 1 Break-room and
  - 1 IT Room