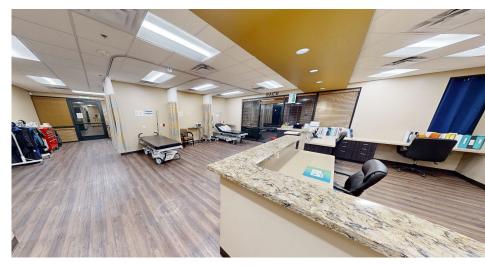

### **Space Features:**

- Approximately 4,013 SF of usable space + 1,040 SF of undeveloped storage space
- Suites sports:
  - 1 Reception Area, 2 Waiting Rooms, 3 Private Offices, 3 Exam Rooms, 1 Large Procedure Room, 1 Small Procedure Room,
  - 1 Nurse Area, 1 Pre/Post Op, 1 Ultrasound Room, 1 Clean Room, 1 Bio Room, 3 Restrooms, 1 ABI Room, 1 Break-room and
  - 1 IT Room