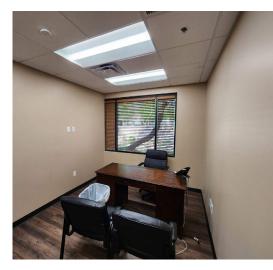

### **Space Features:**

- Approximately 4,013 SF of usable space + 1,040 SF of undeveloped storage space
- Suites sports:
  - 1 Reception Area, 2 Waiting Rooms, 3 Private Offices, 3 Exam Rooms, 1 Large Procedure Room, 1 Small Procedure Room,
  - 1 Nurse Area, 1 Pre/Post Op, 1 Ultrasound Room, 1 Clean Room, 1 Bio Room, 3 Restrooms, 1 ABI Room, 1 Break-room and
  - 1 IT Room