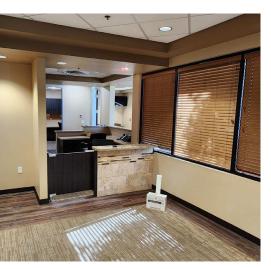

### **Space Features:**

- Approximately 4,013 SF of usable space + 1,040 SF of undeveloped storage space
- Suites sports:
  - 1 Reception Area, 2 Waiting Rooms, 3 Private Offices, 3 Exam Rooms, 1 Large Procedure Room, 1 Small Procedure Room,
  - 1 Nurse Area, 1 Pre/Post Op, 1 Ultrasound Room, 1 Clean Room, 1 Bio Room, 3 Restrooms, 1 ABI Room, 1 Break-room and
  - 1 IT Room