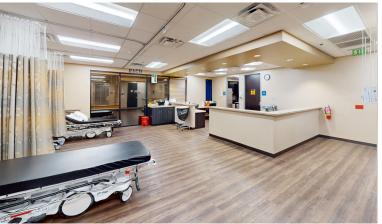

### **Space Features:**

- Approximately 4,013 SF of usable space + 1,040 SF of undeveloped storage space
- Suites sports:
  - 1 Reception Area, 2 Waiting Rooms, 3 Private Offices, 3 Exam Rooms, 1 Large Procedure Room, 1 Small Procedure Room,
  - 1 Nurse Area, 1 Pre/Post Op, 1 Ultrasound Room, 1 Clean Room, 1 Bio Room, 3 Restrooms, 1 ABI Room, 1 Break-room and
  - 1 IT Room