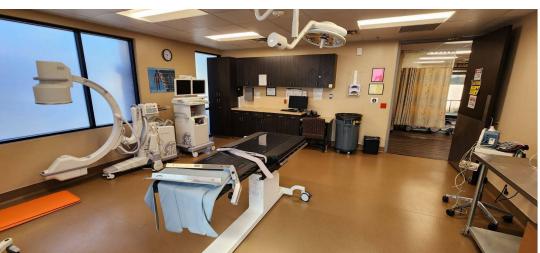

### **Space Features:**

- Approximately 4,013 SF of usable space + 1,040 SF of undeveloped storage space
- Suites sports:
  - 1 Reception Area, 2 Waiting Rooms, 3 Private Offices, 3 Exam Rooms, 1 Large Procedure Room, 1 Small Procedure Room,
  - 1 Nurse Area, 1 Pre/Post Op, 1 Ultrasound Room, 1 Clean Room, 1 Bio Room, 3 Restrooms, 1 ABI Room, 1 Break-room and
  - 1 IT Room