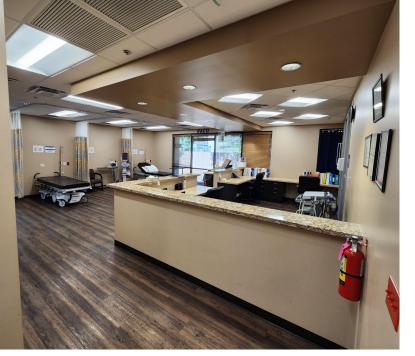

### **Space Features:**

- Approximately 4,013 SF of usable space + 1,040 SF of undeveloped storage space
- Suites sports:
  - 1 Reception Area, 2 Waiting Rooms, 3 Private Offices, 3 Exam Rooms, 1 Large Procedure Room, 1 Small Procedure Room,
  - 1 Nurse Area, 1 Pre/Post Op, 1 Ultrasound Room, 1 Clean Room, 1 Bio Room, 3 Restrooms, 1 ABI Room, 1 Break-room and
  - 1 IT Room