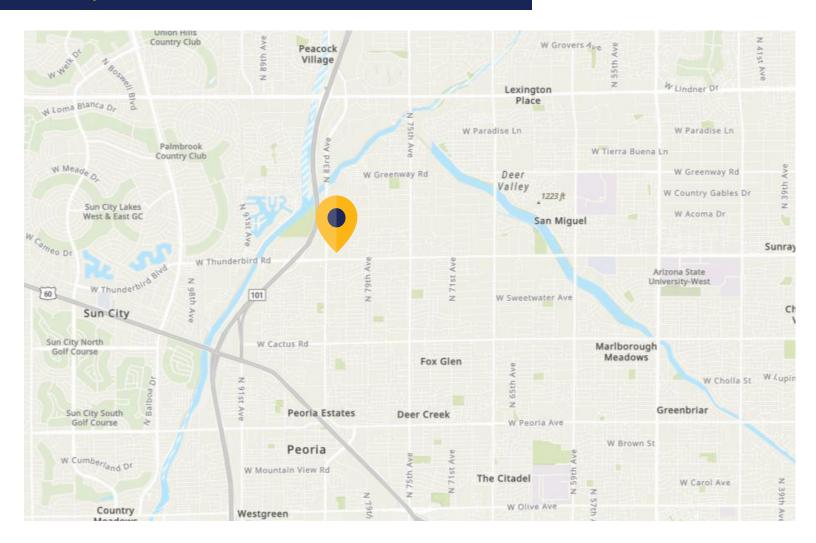

#### **Location & Access:**

- Building F is part of a 78,000 SF Multi-Tenant Office/Medical Complex
- Frontage on 83rd Ave
- Immediate Access to Loop 101
- Close Proximity to Restaurants and Retail Amenities

#### **Property Features:**

- Stonegate Office Park is an upscale condominium project with well-kept common areas and contemporary architectural design
- Part of the 78,000 SF, Multi-Tenant Office/Medical Complex
- Close to (8) major medical centers including Banner Thunderbird, Banner, Boswell, Pinnacle Surgery Center, Trillium Specialty, Kindred Hospital, HealthSouth Rehab, Phoenix Children's and Aurora Behavioral Health
- The Property is situated along 83rd Ave. and has Immediate Access to Loop 101 & Thunderbird Rd.
- Close Proximity to Restaurants and Retail Amenities
- Building Signage Opportunity