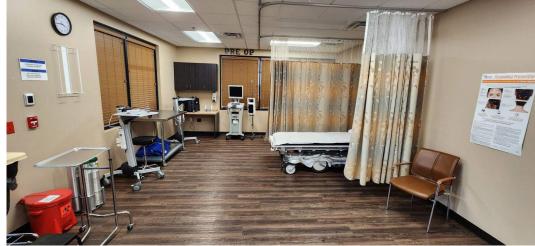

### **Space Features:**

- Approximately 4,013 SF of usable space + 1,040 SF of undeveloped storage space
- Suites sports:
  - 1 Reception Area, 2 Waiting Rooms, 3 Private Offices, 3 Exam Rooms, 1 Large Procedure Room, 1 Small Procedure Room,
  - 1 Nurse Area, 1 Pre/Post Op, 1 Ultrasound Room, 1 Clean Room, 1 Bio Room, 3 Restrooms, 1 ABI Room, 1 Break-room and
  - 1 IT Room