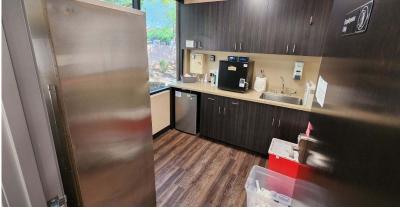

### **Space Features:**

- Approximately 4,013 SF of usable space + 1,040 SF of undeveloped storage space
- Suites sports:
  - 1 Reception Area, 2 Waiting Rooms, 3 Private Offices, 3 Exam Rooms, 1 Large Procedure Room, 1 Small Procedure Room,
  - 1 Nurse Area, 1 Pre/Post Op, 1 Ultrasound Room, 1 Clean Room, 1 Bio Room, 3 Restrooms, 1 ABI Room, 1 Break-room and
  - 1 IT Room