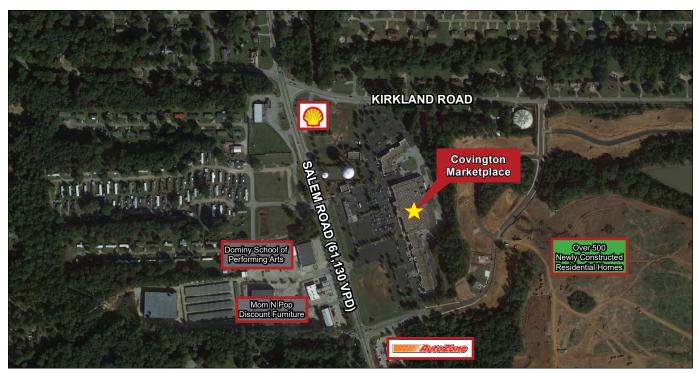

# **Covington Marketplace**

## Kroger-anchored Center - 8,873 SF of Space Available

**High Exposure Location Along Salem Road** 

3700 Salem Road, Covington, GA 30016

- One (1) 1,200 SF, one (1) 1,388 SF, one (1) 1,462 SF, two (2) 1,499 SF, and one (1) 1,825 SF spaces available
- Conveniently surrounded by numerous neighborhoods, making it an attractive local shopping destination
- Situated at the signalized intersection of Salem Road and Kirkland Road with over 60,000 VPD
- Multiple access points 3 signalized intersections