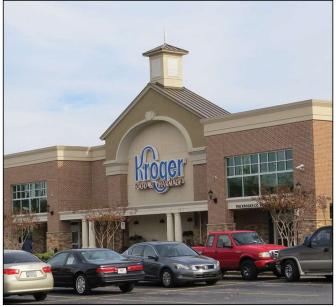

# **Covington Marketplace**

## Kroger-anchored Center - 8,873 SF of Space Available

**High Exposure Location Along Salem Road** 

3700 Salem Road, Covington, GA 30016

- One (1) 1,200 SF, one (1) 1,388 SF, one (1) 1,462 SF, two (2) 1,499 SF, and one (1) 1,825 SF spaces available
- Conveniently surrounded by numerous neighborhoods, making it an attractive local shopping destination
- Situated at the signalized intersection of Salem Road and Kirkland Road with over 60,000 VPD
- Multiple access points 3 signalized intersections