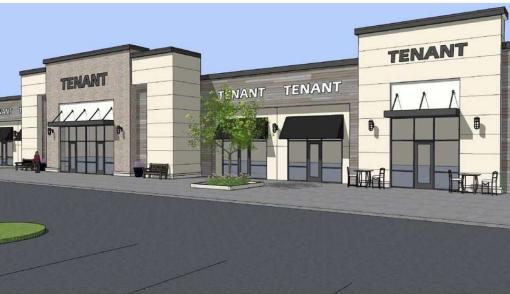

#### **PROPERTY OVERVIEW**

Pre-leasing New Construction Retail Development. Retail Shops for Lease and Prime Outlots for Ground Lease

#### **PROPERTY HIGHLIGHTS**

- Located on State Road 135 just South of Smokey Row Rd Directly Across from Kroger Marketplace and Proposed Meijer
- Fast Growing Greenwood / Bargersville / Center Grove Trade Area
- Prime Frontage on State Road 135
- Population of Over 34,000 in 3-Miles with Over 5,000 Single and Multifamily Homes
  Planned in the Immediate Area
- Average Household Income Over \$140,000 in 3-Miles
- · High traffic counts of 19,998 VPD