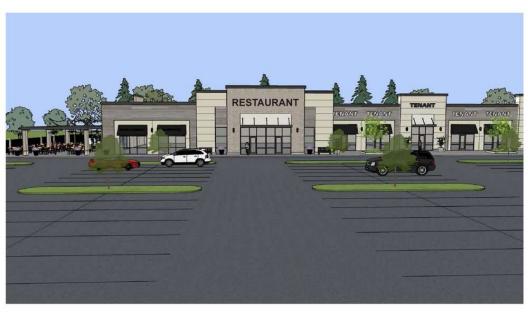

#### **PROPERTY OVERVIEW**

Pre-leasing New Construction Retail Development. Retail Shops for Lease and Prime Outlots for Ground Lease

#### **PROPERTY HIGHLIGHTS**

- Located on State Road 135 just South of Smokey Row Rd Directly Across from Kroger Marketplace and Proposed Meijer
- Fast Growing Greenwood / Bargersville / Center Grove Trade Area
- Prime Frontage on State Road 135
- Population of Over 34,000 in 3-Miles with Over 5,000 Single and Multifamily Homes
  Planned in the Immediate Area
- Average Household Income Over \$140,000 in 3-Miles
- · High traffic counts of 19,998 VPD