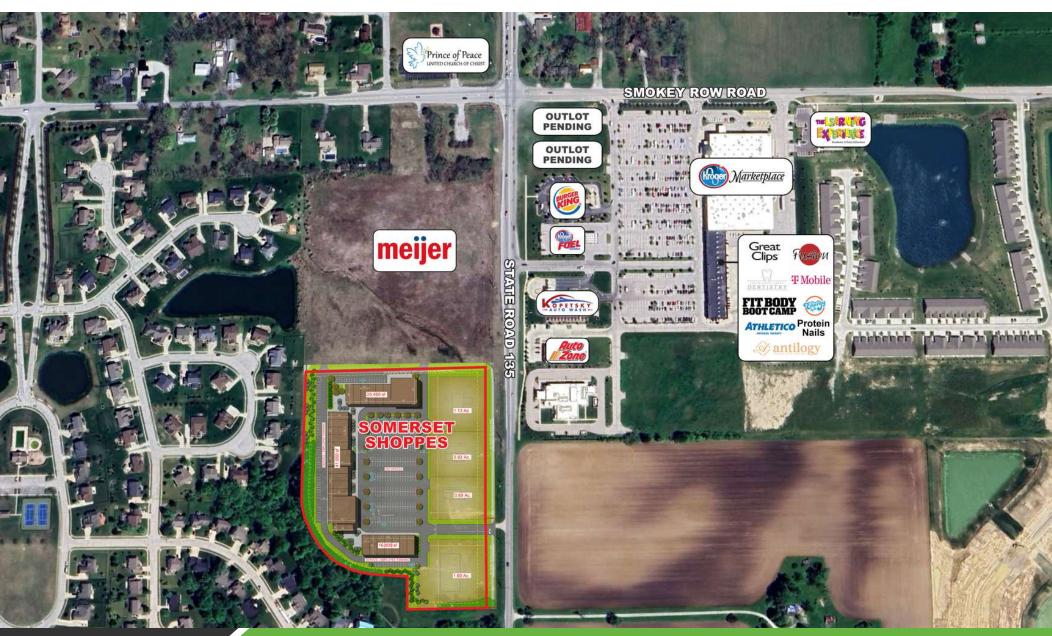

#### **PROPERTY OVERVIEW**

Pre-leasing New Construction Retail Development. Retail Shops for Lease and Prime Outlots for Ground Lease

#### **PROPERTY HIGHLIGHTS**

- Located on State Road 135 just South of Smokey Row Rd Directly Across from Kroger Marketplace and Proposed Meijer
- Fast Growing Greenwood / Bargersville / Center Grove Trade Area
- Prime Frontage on State Road 135
- Population of Over 34,000 in 3-Miles with Over 5,000 Single and Multifamily Homes
  Planned in the Immediate Area
- Average Household Income Over \$140,000 in 3-Miles
- · High traffic counts of 19,998 VPD