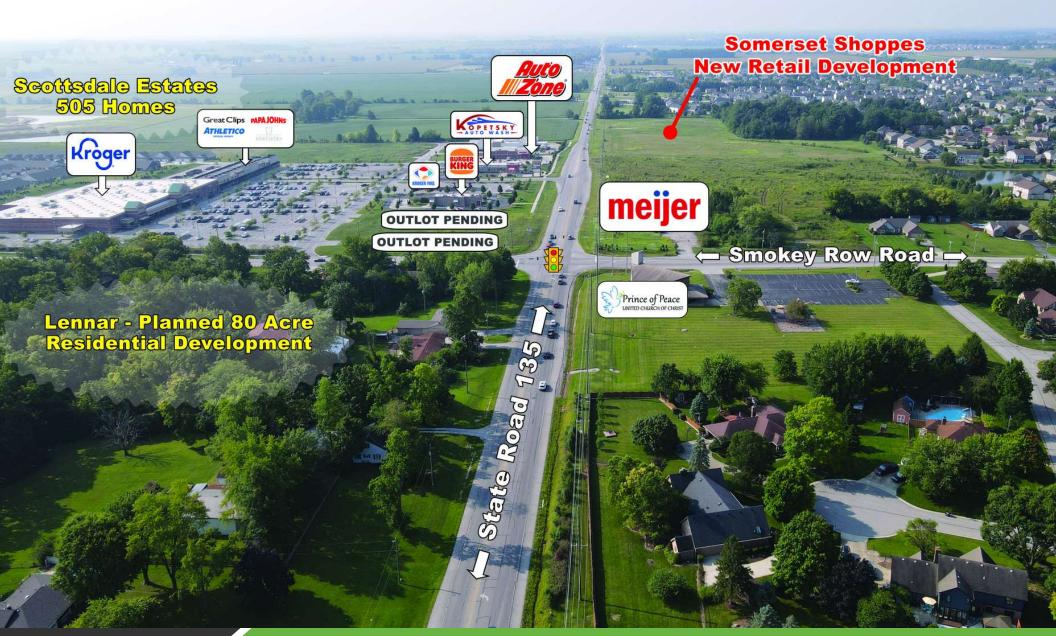

#### **PROPERTY HIGHLIGHTS**

- Located on State Road 135 just South of Smokey Row Rd Directly Across from Kroger Marketplace and Proposed Meijer
- Fast Growing Greenwood / Bargersville / Center Grove Trade Area
- Prime Frontage on State Road 135
- Population of Over 34,000 in 3-Miles with Over 5,000 Single and Multifamily Homes
  Planned in the Immediate Area
- Average Household Income Over \$140,000 in 3-Miles
- · High traffic counts of 19,998 VPD