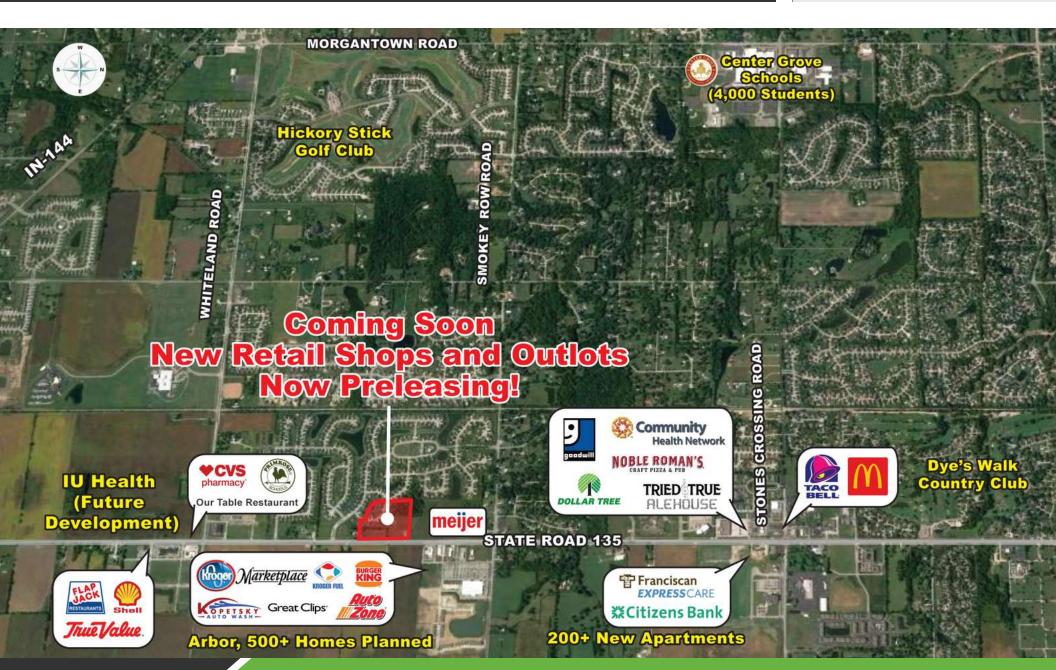

#### **PROPERTY OVERVIEW**

Pre-leasing New Construction Retail Development. Retail Shops for Lease and Prime Outlots for Ground Lease

#### **PROPERTY HIGHLIGHTS**

- Located on State Road 135 just South of Smokey Row Rd Directly Across from Kroger Marketplace and Proposed Meijer
- Fast Growing Greenwood / Bargersville / Center Grove Trade Area
- Prime Frontage on State Road 135
- Population of Over 34,000 in 3-Miles with Over 5,000 Single and Multifamily Homes
  Planned in the Immediate Area
- Average Household Income Over \$140,000 in 3-Miles
- · High traffic counts of 19,998 VPD

#### **TRAFFIC COUNTS**

| SR 135          | 19,998 |
|-----------------|--------|
| Smokey Row Road | 6,726  |
|                 |        |