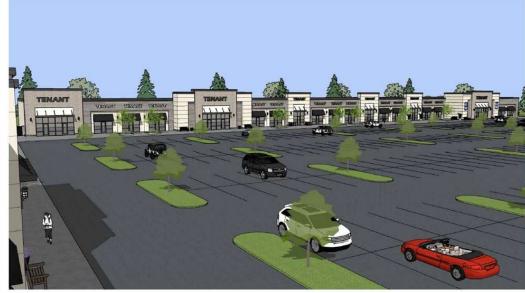

#### **PROPERTY OVERVIEW**

Pre-leasing New Construction Retail Development. Retail Shops for Lease and Prime Outlots for Ground Lease

#### **PROPERTY HIGHLIGHTS**

- Located on State Road 135 just South of Smokey Row Rd Directly Across from Kroger Marketplace and Proposed Meijer
- Fast Growing Greenwood / Bargersville / Center Grove Trade Area
- Prime Frontage on State Road 135
- Population of Over 34,000 in 3-Miles with Over 5,000 Single and Multifamily Homes
  Planned in the Immediate Area
- Average Household Income Over \$140,000 in 3-Miles
- · High traffic counts of 19,998 VPD