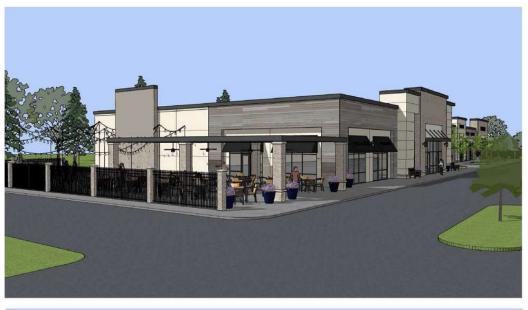

#### **PROPERTY OVERVIEW**

Pre-leasing New Construction Retail Development. Retail Shops for Lease and Prime Outlots for Ground Lease

#### **PROPERTY HIGHLIGHTS**

- Located on State Road 135 just South of Smokey Row Rd Directly Across from Kroger Marketplace and Proposed Meijer
- Fast Growing Greenwood / Bargersville / Center Grove Trade Area
- Prime Frontage on State Road 135
- Population of Over 34,000 in 3-Miles with Over 5,000 Single and Multifamily Homes
  Planned in the Immediate Area
- Average Household Income Over \$140,000 in 3-Miles
- · High traffic counts of 19,998 VPD