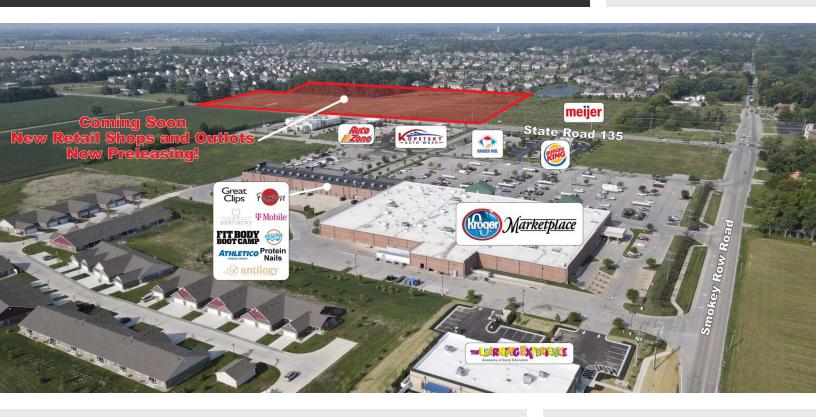

#### **PROPERTY OVERVIEW**

Pre-leasing New Construction Retail Development. Retail Shops for Lease and Prime Outlots for Ground Lease

#### **PROPERTY HIGHLIGHTS**

- Located on State Road 135 just South of Smokey Row Rd Directly Across from Kroger Marketplace and Proposed Meijer
- Fast Growing Greenwood / Bargersville / Center Grove Trade Area
- Prime Frontage on State Road 135
- Population of Over 34,000 in 3-Miles with Over 5,000 Single and Multifamily Homes
  Planned in the Immediate Area
- Average Household Income Over \$140,000 in 3-Miles
- · High traffic counts of 19,998 VPD