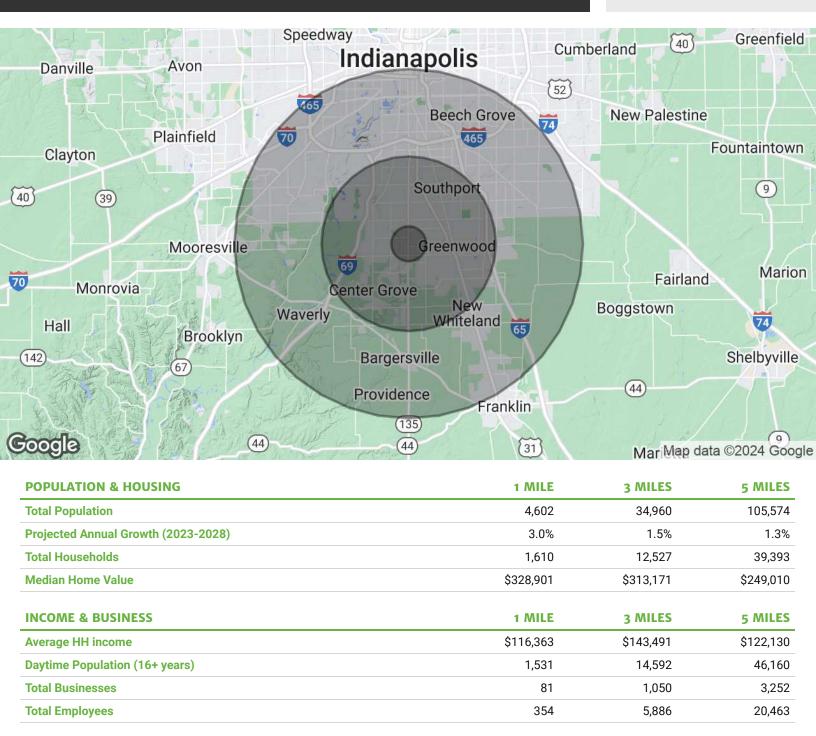

|  | DEMOGRAPHICS            | 3 MILES   | 5 MILES   |
|--|-------------------------|-----------|-----------|
|  | <b>Total Population</b> | 34,960    | 105,574   |
|  | Average HH Income       | \$143,491 | \$122,130 |
|  | Businesses              | 1,050     | 3,252     |
|  | Employees               | 5,886     | 20,463    |
|  |                         |           |           |