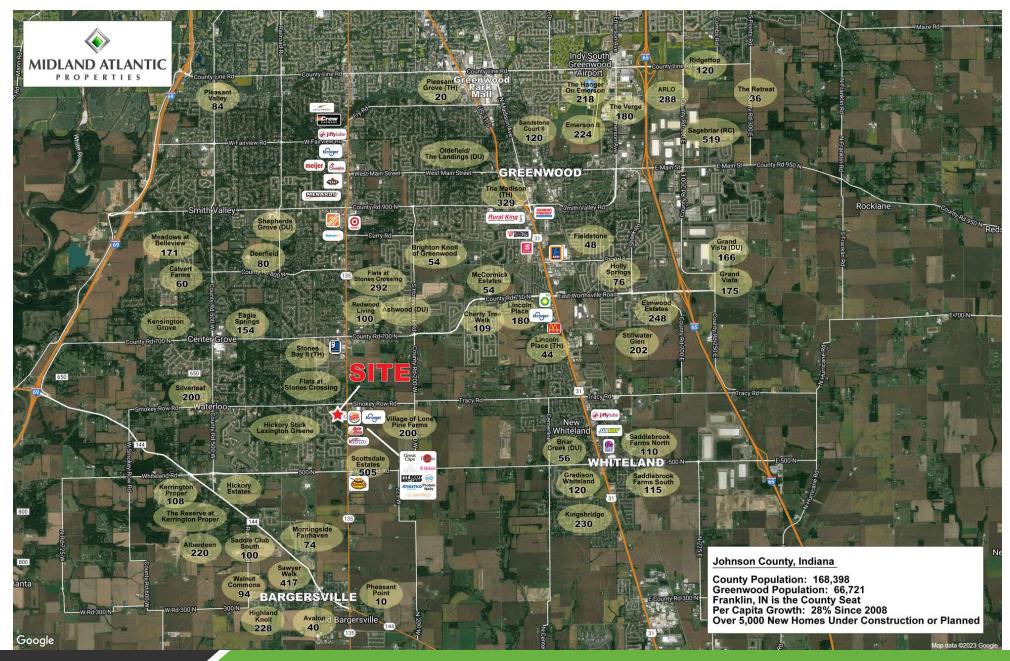

#### **PROPERTY HIGHLIGHTS**

- Located on State Road 135 just South of Smokey Row Rd Directly Across from Kroger Marketplace and Proposed Meijer
- Fast Growing Greenwood / Bargersville / Center Grove Trade Area
- Prime Frontage on State Road 135
- Population of Over 34,000 in 3-Miles with Over 5,000 Single and Multifamily Homes
  Planned in the Immediate Area
- Average Household Income Over \$140,000 in 3-Miles
- · High traffic counts of 19,998 VPD