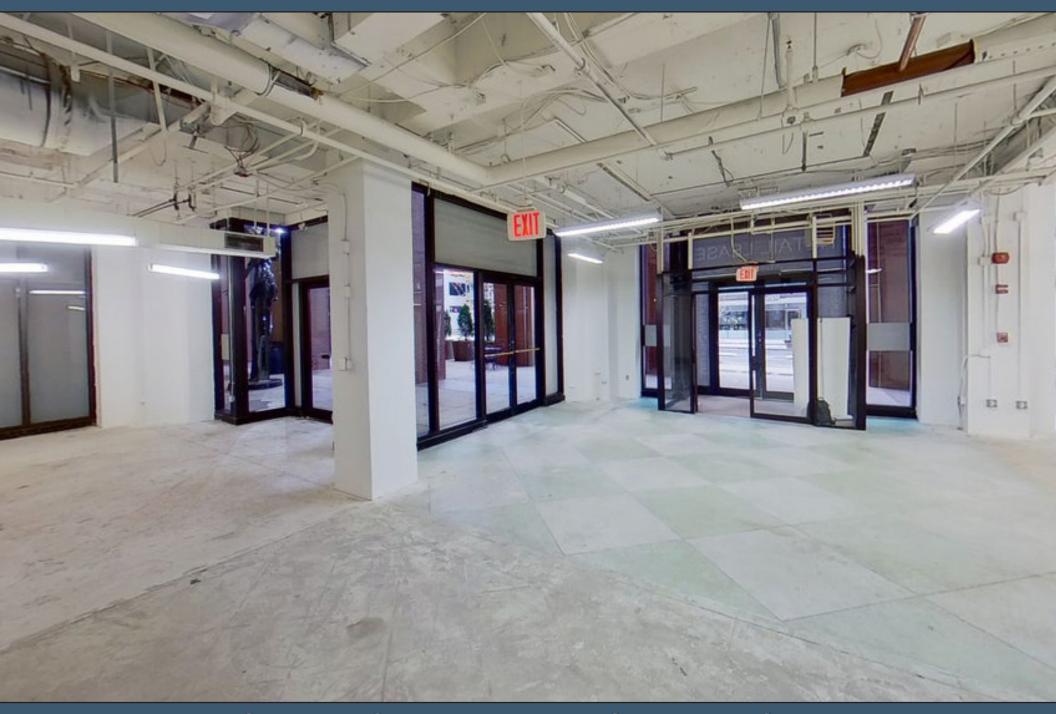

### LAFAYETTE CENTRE 1120 20TH STREET, NW - WASHINGTON, DC 3,379 SF | \$47.50 NNN PSF

### THE SITE