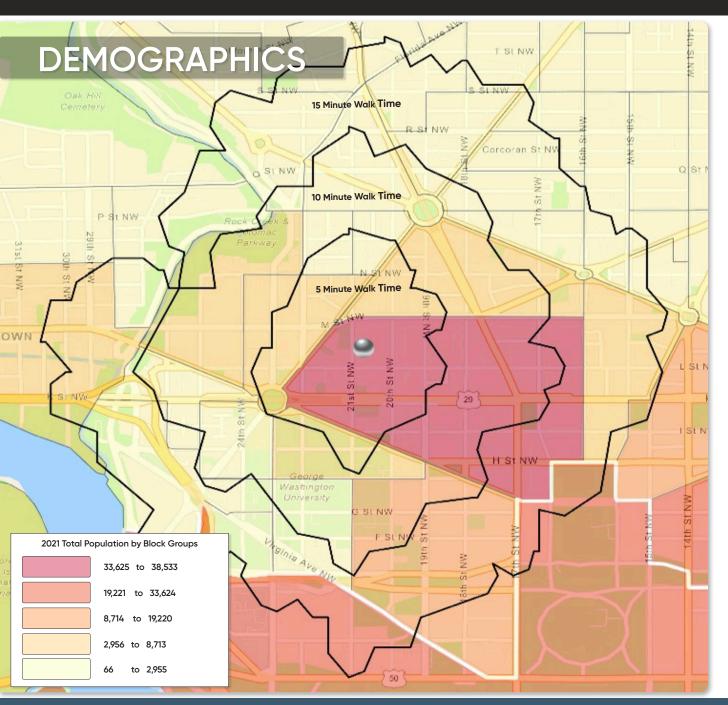

## MILLER WALKER

| WALK TIME                              | 5 MIN<br>WALK | 10 MIN<br>WALK | 15 MIN<br>WALK |
|----------------------------------------|---------------|----------------|----------------|
| 2020 Daytime<br>Population             | 17,018        | 71,383         | 125,273        |
| 2020<br>Resident<br>Population         | 4,185         | 15,965         | 35,218         |
| 2020<br>Average<br>Household<br>Income | \$121,898     | \$131,590      | \$144,449      |

| DISTANCE                               | .25 MILE<br>RING | .5 MILE<br>RING | 1 MILE<br>RING |
|----------------------------------------|------------------|-----------------|----------------|
| 2020 Daytime<br>Population             | 29,067           | 85,221          | 185,875        |
| 2020<br>Resident<br>Population         | 4,141            | 17,997          | 61,498         |
| 2020<br>Average<br>Household<br>Income | \$119.197        | \$133,470       | \$162,992      |

| DRIVE TIME                             | 5 MIN<br>DRIVE | 10 MIN<br>DRIVE | 15 MIN<br>DRIVE |
|----------------------------------------|----------------|-----------------|-----------------|
| 2020 Daytime<br>Population             | 129,954        | 400,149         | 831,862         |
| 2020<br>Resident<br>Population         | 31,025         | 200,086         | 552,380         |
| 2020<br>Average<br>Household<br>Income | \$148,885      | \$167,609       | \$163,216       |