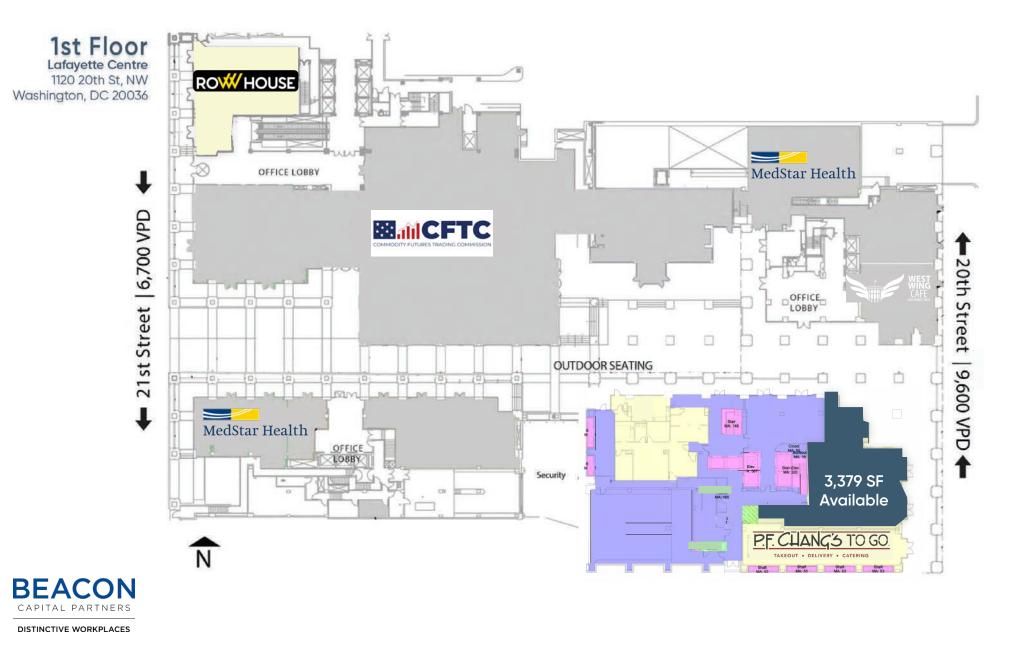

### LAFAYETTE CENTRE 1120 20TH STREET, NW - WASHINGTON, DC 3,379 SF | \$47.50 NNN PSF

### BY THE NUMBERS