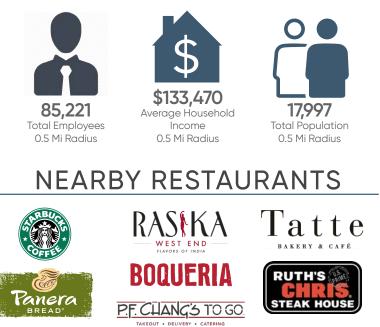

### BY THE NUMBERS

| DISTANCE                               | .25 MILE<br>RING | .5 MILE<br>RING | 1 MILE<br>RING |
|----------------------------------------|------------------|-----------------|----------------|
| 2020 Daytime<br>Population             | 29,067           | 85,221          | 185,875        |
| 2020<br>Resident<br>Population         | 4,141            | 17,997          | 61,498         |
| 2020<br>Average<br>Household<br>Income | \$119.197        | \$133,470       | \$162,992      |