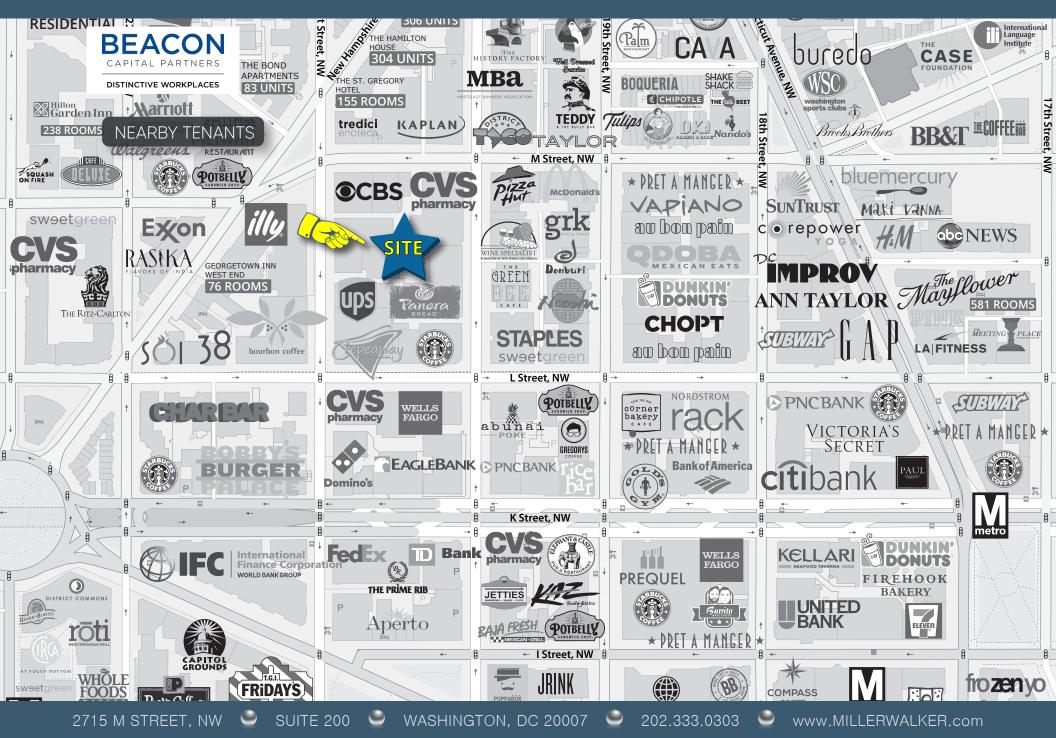

#### **Golden Triangle**

Where traditional DC businesses – lobbyists, lawyers, and bankers – meld with the city's new frontiers of tech, digital media, and healthcare. Over 3,000 organizations and companies are located in the Golden Triangle.

- Lafayette Centre is ideally situated within Dupont Circle, West End and Foggy Bottom.
- Nearby retailers and neighbors include PF Changs To Go, Rasika, District Taco, CBS News, MedStar Health, I. Gorman Jewelers, Panera Bread and Starbucks Coffee.