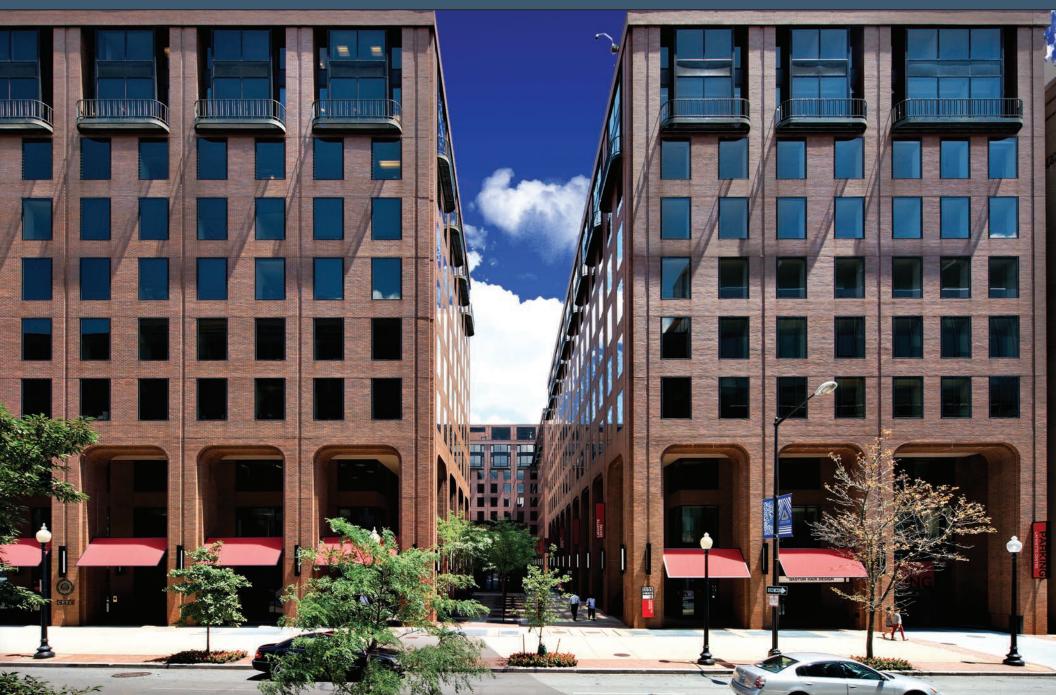

### THE SITE

#### **Golden Triangle**

Where traditional DC businesses – lobbyists, lawyers, and bankers – meld with the city's new frontiers of tech, digital media, and healthcare. Over 3,000 organizations and companies are located in the Golden Triangle.

- Lafayette Centre is ideally situated within Dupont Circle, West End and Foggy Bottom.
- Nearby retailers and neighbors include PF Changs To Go, Rasika, District Taco, CBS News, MedStar Health, I. Gorman Jewelers, Panera Bread and Starbucks Coffee.