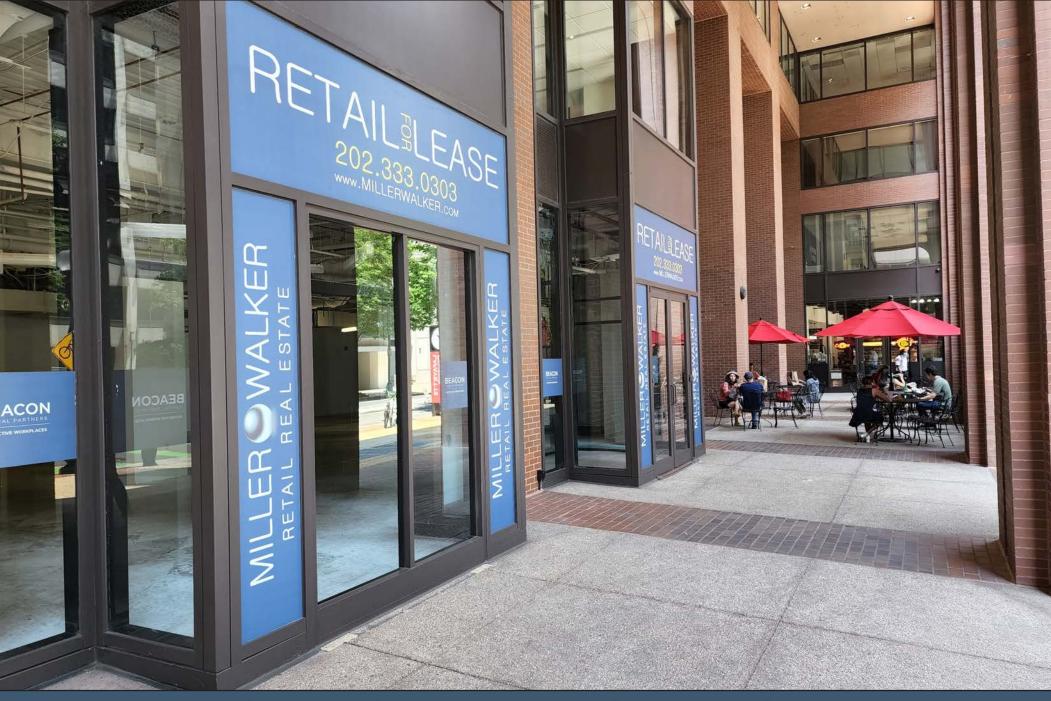

### LAFAYETTE CENTRE 1120 20TH STREET, NW - WASHINGTON, DC 3,379 SF | \$47.50 NNN PSF