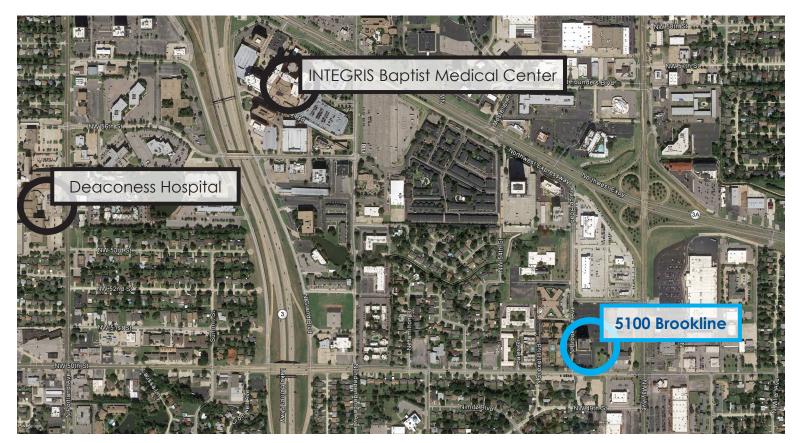

### Office/Medical for Lease 5100 Brookline

Located at May and NW 50th Street, this office address overlooks the heart of the Northwest Oklahoma City business community and is easily accessible from I-44, Lake Hefner Parkway and NW Expressway. Its close proximity to Integris Baptist Medical Center and Deaconess Hospital is of enormous benefit to our medical clientele.