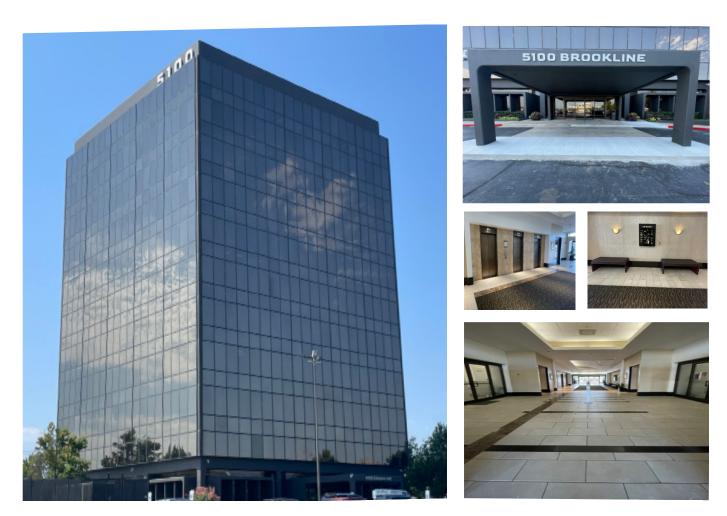

### Highlights:

- Great views!
- More than \$3.5 million in renovations in recent years
- Simple vertical lines and floor plates fit perfectly with the needs of professional and medical firms
- Central location easily accessible
- Large conference room available to all tenants
- Fiber ready "LIT" building
- On-site cafe
- Close Proximity to INTEGRIS Baptist Medical Center and Deaconess Hospital
- Convenient parking
- On-site management

### Office/Medical for Lease 5100 Brookline

Located at May and NW 50th Street, this office address overlooks the heart of the Northwest Oklahoma City business community and is easily accessible from I-44, Lake Hefner Parkway and NW Expressway. Its close proximity to Integris Baptist Medical Center and Deaconess Hospital is of enormous benefit to our medical clientele.