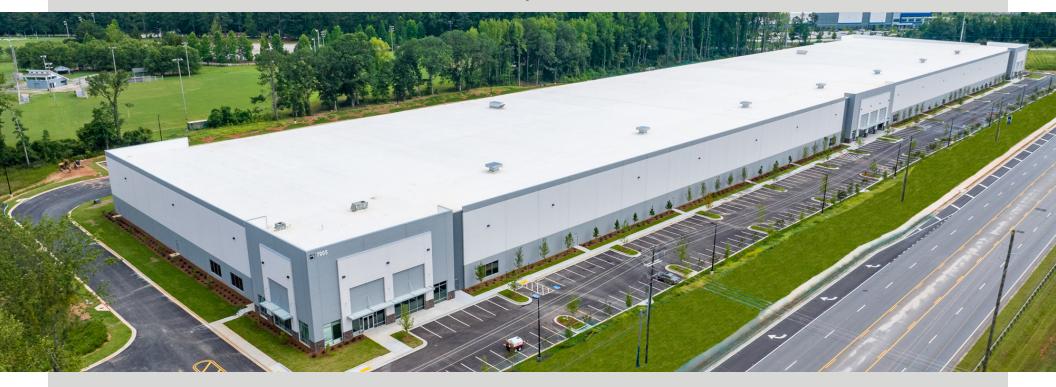

## WILKERSON MILL LOGISTICS CENTER

7905 ROOSEVELT HIGHWAY, PALMETTO, GA, 30268

FOR LEASE | 374,881 SQ FT | Class A Warehouse Facility

RICK TUMLIN, CCIM, SIOR 404-442-2816 rtumlin@lee-associates.com MICHAEL SUTTER, SIOR 404-442-2804 msutter@lee-associates.com

## Property FEATURES

- 374,881 SF Available
- 2,497 SF Spec Office
- 74 Dock High Doors (9' x 10')
- 21 Pit Levelers at 40,000 lb. Capacity
- 2 Drive-In Doors (12' x 14')
- ESFR Sprinkler

- 36' Clear Height
- 75 Trailer Spaces
- 273 Auto Spaces
- 285' D x 1308' W Dimensions (60' speed bay)
- LED Lighting throughout warehouse
- Separate warehouse restrooms