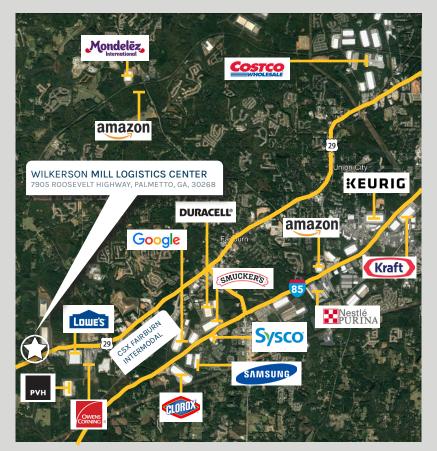

# Location

• 3.3 Miles to CSX Fairburn Intermodal
• 5.1 Miles to Interstate 85 via Highway 29 and Fairburn Industrial Boulevard 15.3 Miles to Hartsfield-Jackson Atlanta International Airport via Interstate 85
Close proximity to high profile corporate neighbors