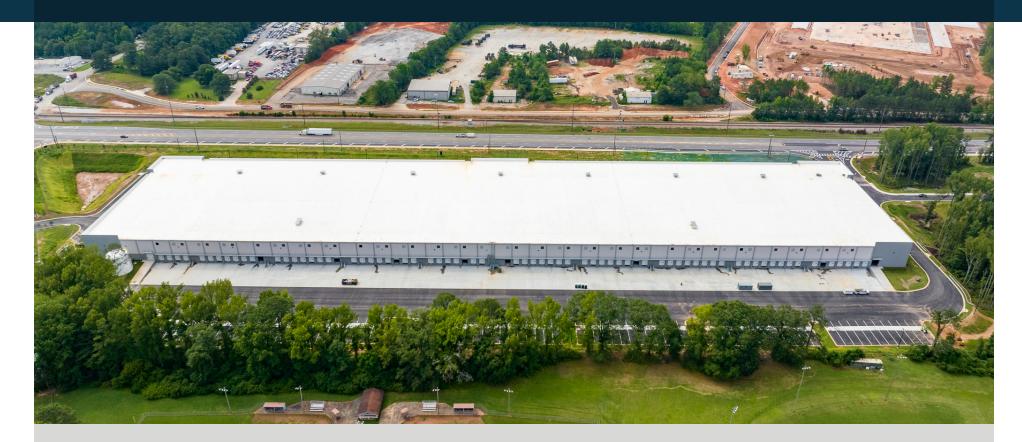

## WILKERSON MILL LOGISTICS CENTER

7905 ROOSEVELT HIGHWAY, PALMETTO, GA, 30268

FOR LEASE | 374,881 SQ FT | Class A Warehouse Facility

RICK TUMLIN, CCIM, SIOR 404-442-2816 rtumlin@lee-associates.com MICHAEL SUTTER, SIOR 404-442-2804 msutter@lee-associates.com

## Property FEATURES

- 374,881 SF Available
- 2,497 SF Spec Office
- 74 Dock High Doors (9' x 10')
- 21 Pit Levelers at 40,000 lb. Capacity
- 2 Drive-In Doors (12' x 14')
- ESFR Sprinkler

- 36' Clear Height
- 75 Trailer Spaces
- 273 Auto Spaces
- 285' D x 1308' W Dimensions (60' speed bay)
- LED Lighting throughout warehouse
- Separate warehouse restrooms