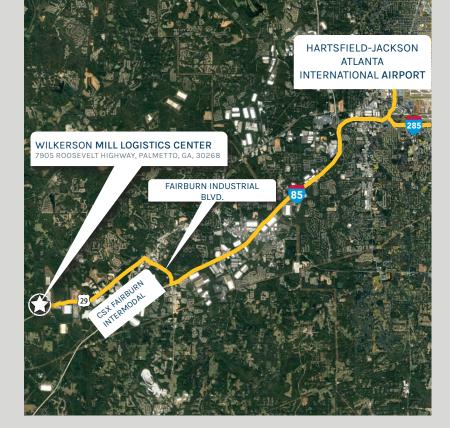

# Location

• 3.3 Miles to CSX Fairburn Intermodal
• 5.1 Miles to Interstate 85 via Highway 29 and Fairburn Industrial Boulevard 15.3 Miles to Hartsfield-Jackson Atlanta International Airport via Interstate 85
Close proximity to high profile corporate neighbors