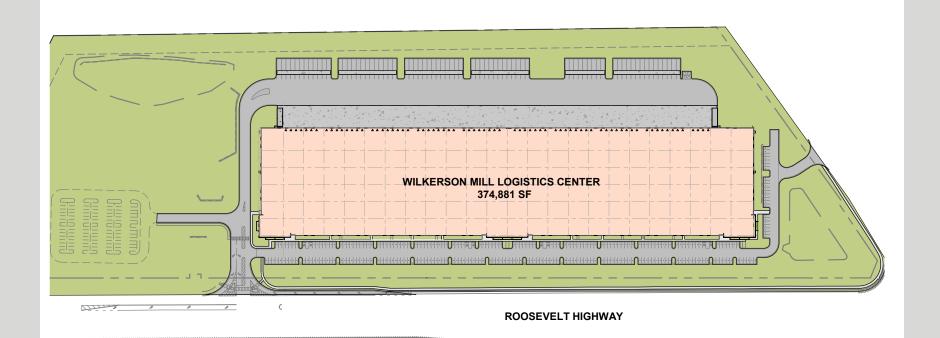

## Property FEATURES

- 374,881 SF Available
- 2,497 SF Spec Office
- 74 Dock High Doors (9' x 10')
- 21 Pit Levelers at 40,000 lb. Capacity
- 2 Drive-In Doors (12' x 14')
- ESFR Sprinkler

- 36' Clear Height
- 75 Trailer Spaces
- 273 Auto Spaces
- 285' D x 1308' W Dimensions (60' speed bay)
- LED Lighting throughout warehouse
- Separate warehouse restrooms