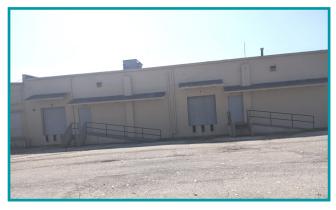

## PROPERTY HIGHLIGHTS

- 15,346 sf Freestanding Building
- Could be divided to 7,675 sq.ft per side
- Freestanding building at road with plenty of parking spots
- New LED lighting in showroom with warehouse space, warehouse has high open ceiling with two loading docks each side has two compliant restrooms
- Space can accommodate a variety of retail/commercial uses
- Building and pylon signage available
- Convenient location along busy Salem Avenue northwest of Dayton
- Over 19,000+ cpd on Salem Avenue
- For Lease \$8.00 PSF + \$2.00 NNN for 15,346 sf or \$12.00 PSF + \$2.00 for 7,675