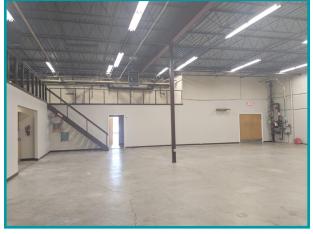

## PROPERTY HIGHLIGHTS

- 15,346 sf Freestanding Building
- Could be divided to 7,675 sq.ft per side
- Freestanding building at road with plenty of parking spots
- New LED lighting in showroom with warehouse space, warehouse has high open ceiling with two loading docks each side has two compliant restrooms
- Space can accommodate a variety of retail/commercial uses
- Building and pylon signage available
- Convenient location along busy Salem Avenue northwest of Dayton
- Over 19,000+ cpd on Salem Avenue
- For Lease \$8.00 PSF + \$2.00 NNN for 15,346 sf or \$12.00 PSF + \$2.00 for 7,675