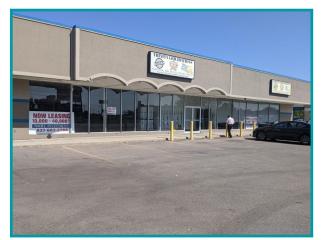

## PROPERTY HIGHLIGHTS

- 15,346 sf Freestanding Building
- Could be divided to 7,675 sq.ft per side
- Freestanding building at road with plenty of parking spots
- New LED lighting in showroom with warehouse space, warehouse has high open ceiling with two loading docks each side has two compliant restrooms
- Space can accommodate a variety of retail/commercial uses
- Building and pylon signage available
- Convenient location along busy Salem Avenue northwest of Dayton
- Over 19,000+ cpd on Salem Avenue
- For Lease \$8.00 PSF + \$2.00 NNN for 15,346 sf or \$12.00 PSF + \$2.00 for 7,675

## For Lease

4825 Salem Avenue Dayton, OH 45416