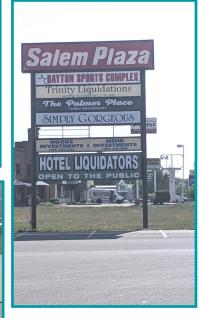

## PROPERTY HIGHLIGHTS

- 15,346 sf Freestanding Building
- Could be divided to 7,675 sq.ft per side
- Freestanding building at road with plenty of parking spots
- New LED lighting in showroom with warehouse space, warehouse has high open ceiling with two loading docks each side has two compliant restrooms
- Space can accommodate a variety of retail/commercial uses
- Building and pylon signage available
- Convenient location along busy Salem Avenue northwest of Dayton
- Over 19,000+ cpd on Salem Avenue
- For Lease \$8.00 PSF + \$2.00 NNN for 15,346 sf or \$12.00 PSF + \$2.00 for 7,675

## For Lease

4825 Salem Avenue Dayton, OH 45416