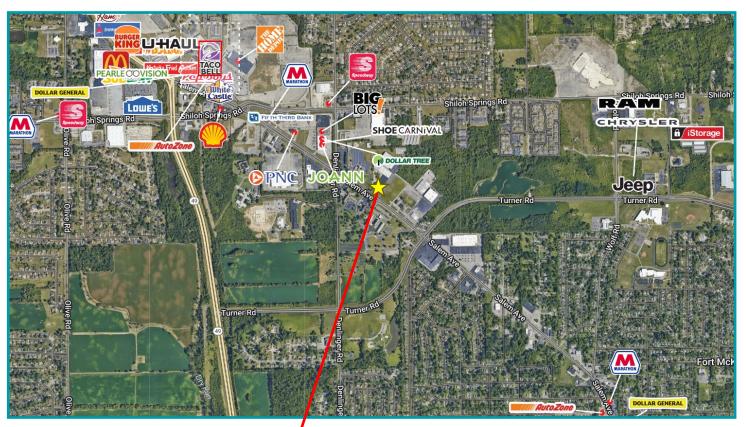

## TRADE AREA MAP / AERIAL MAP

| DEMOGRAPHICS                | 1 Mile   | 3 Miles  | 5 Miles  |
|-----------------------------|----------|----------|----------|
| Population                  | 6,227    | 52,098   | 121,714  |
| Average HH Income           | \$70,640 | \$87,752 | \$81,177 |
| Daytime Employee Population | 1,934    | 16,706   | 52,652   |