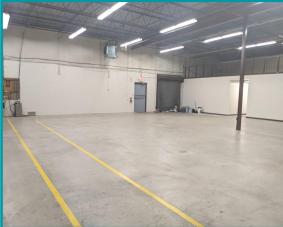

## PROPERTY HIGHLIGHTS

- 15,346 sf Freestanding Building
- Could be divided to 7,675 sq.ft per side
- Freestanding building at road with plenty of parking spots
- New LED lighting in showroom with warehouse space, warehouse has high open ceiling with two loading docks each side has two compliant restrooms
- Space can accommodate a variety of retail/commercial uses
- Building and pylon signage available
- Convenient location along busy Salem Avenue northwest of Dayton
- Over 19,000+ cpd on Salem Avenue
- For Lease \$8.00 PSF + \$2.00 NNN for 15,346 sf or \$12.00 PSF + \$2.00 for 7,675