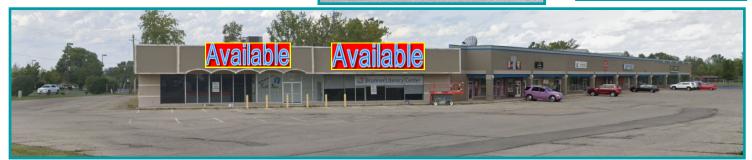

## PROPERTY HIGHLIGHTS

- 15,346 sf Freestanding Building
- Could be divided to 7,675 sq.ft per side
- Freestanding building at road with plenty of parking spots
- New LED lighting in showroom with warehouse space, warehouse has high open ceiling with two loading docks each side has two compliant restrooms
- Space can accommodate a variety of retail/commercial uses
- Building and pylon signage available
- Convenient location along busy Salem Avenue northwest of Dayton
- Over 19,000+ cpd on Salem Avenue
- For Lease \$8.00 PSF + \$2.00 NNN for 15,346 sf or \$12.00 PSF + \$2.00 for 7,675