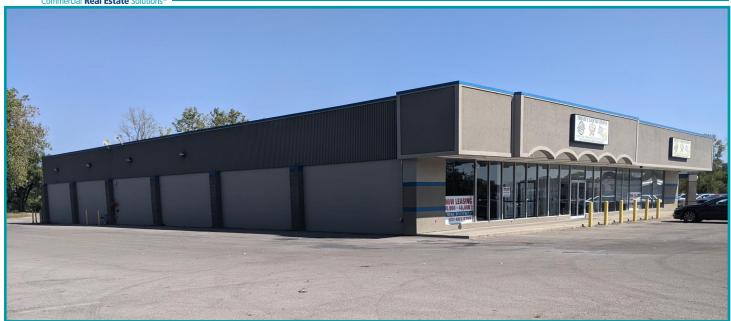

## PROPERTY HIGHLIGHTS

- 15,346 sf Freestanding Building
- Could be divided to 7,675 sq.ft per side
- Freestanding building at road with plenty of parking spots
- New LED lighting in showroom with warehouse space, warehouse has high open ceiling with two loading docks each side has two compliant restrooms
- Space can accommodate a variety of retail/commercial uses
- Building and pylon signage available
- Convenient location along busy Salem Avenue northwest of Dayton
- Over 19,000+ cpd on Salem Avenue
- For Lease \$8.00 PSF + \$2.00 NNN for 15,346 sf or \$12.00 PSF + \$2.00 for 7,675