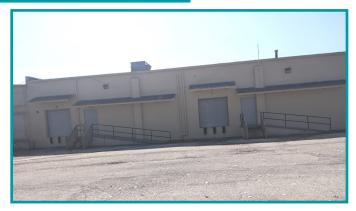

## PROPERTY HIGHLIGHTS

- 15,346 sf Freestanding Building
- Could be divided to 7,675 sq.ft per side
- Freestanding building at road with plenty of parking spots
- New LED lighting in showroom with warehouse space, warehouse has high open ceiling with two loading docks each side has two compliant restrooms
- Space can accommodate a variety of retail/commercial uses
- Building and pylon signage available
- Convenient location along busy Salem Avenue northwest of Dayton
- Over 19,000+ cpd on Salem Avenue
- For Lease \$8.00 PSF + \$2.00 NNN for 15,346 sf or \$12.00 PSF + \$2.00 for 7,675

## For Lease

4825 Salem Avenue Dayton, OH 45416