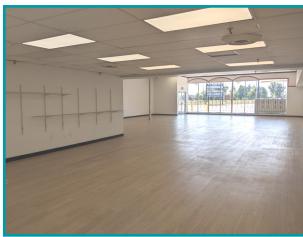

## PROPERTY HIGHLIGHTS

- 15,346 sf Freestanding Building
- Could be divided to 7,675 sq.ft per side
- Freestanding building at road with plenty of parking spots
- New LED lighting in showroom with warehouse space, warehouse has high open ceiling with two loading docks each side has two compliant restrooms
- Space can accommodate a variety of retail/commercial uses
- Building and pylon signage available
- Convenient location along busy Salem Avenue northwest of Dayton
- Over 19,000+ cpd on Salem Avenue
- For Lease \$8.00 PSF + \$2.00 NNN for 15,346 sf or \$12.00 PSF + \$2.00 for 7,675