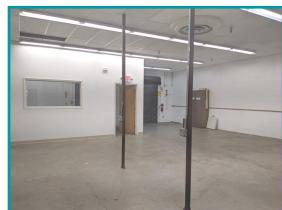

## PROPERTY HIGHLIGHTS

- 15,346 sf Freestanding Building
- Could be divided to 7,675 sq.ft per side
- Freestanding building at road with plenty of parking spots
- New LED lighting in showroom with warehouse space, warehouse has high open ceiling with two loading docks each side has two compliant restrooms
- Space can accommodate a variety of retail/commercial uses
- Building and pylon signage available
- Convenient location along busy Salem Avenue northwest of Dayton
- Over 19,000+ cpd on Salem Avenue
- For Lease \$8.00 PSF + \$2.00 NNN for 15,346 sf or \$12.00 PSF + \$2.00 for 7,675