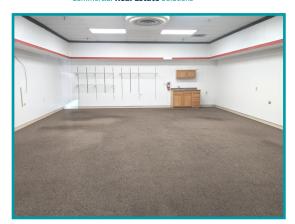

## PROPERTY HIGHLIGHTS

- 15,346 sf Freestanding Building
- Could be divided to 7,675 sq.ft per side
- Freestanding building at road with plenty of parking spots
- New LED lighting in showroom with warehouse space, warehouse has high open ceiling with two loading docks each side has two compliant restrooms
- Space can accommodate a variety of retail/commercial uses
- Building and pylon signage available
- Convenient location along busy Salem Avenue northwest of Dayton
- Over 19,000+ cpd on Salem Avenue
- For Lease \$8.00 PSF + \$2.00 NNN for 15,346 sf or \$12.00 PSF + \$2.00 for 7,675