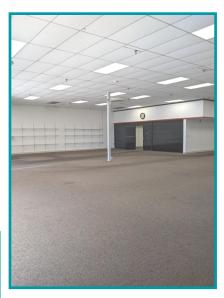

## PROPERTY HIGHLIGHTS

- 15,346 sf Freestanding Building
- Could be divided to 7,675 sq.ft per side
- Freestanding building at road with plenty of parking spots
- New LED lighting in showroom with warehouse space, warehouse has high open ceiling with two loading docks each side has two compliant restrooms
- Space can accommodate a variety of retail/commercial uses
- Building and pylon signage available
- Convenient location along busy Salem Avenue northwest of Dayton
- Over 19,000+ cpd on Salem Avenue
- For Lease \$8.00 PSF + \$2.00 NNN for 15,346 sf or \$12.00 PSF + \$2.00 for 7,675