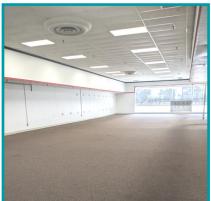

## PROPERTY HIGHLIGHTS

- 15,346 sf Freestanding Building
- Could be divided to 7,675 sq.ft per side
- Freestanding building at road with plenty of parking spots
- New LED lighting in showroom with warehouse space, warehouse has high open ceiling with two loading docks each side has two compliant restrooms
- Space can accommodate a variety of retail/commercial uses
- Building and pylon signage available
- Convenient location along busy Salem Avenue northwest of Dayton
- Over 19,000+ cpd on Salem Avenue
- For Lease \$8.00 PSF + \$2.00 NNN for 15,346 sf or \$12.00 PSF + \$2.00 for 7,675