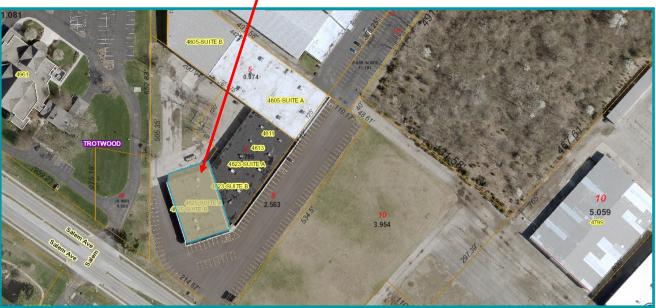

## TRADE AREA MAP / AERIAL MAP

| DEMOGRAPHICS                | 1 Mile   | 3 Miles  | 5 Miles  |
|-----------------------------|----------|----------|----------|
| Population                  | 6,227    | 52,098   | 121,714  |
| Average HH Income           | \$70,640 | \$87,752 | \$81,177 |
| Daytime Employee Population | 1,934    | 16,706   | 52,652   |