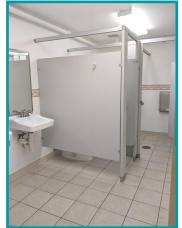

## PROPERTY HIGHLIGHTS

- 15,346 sf Freestanding Building
- Could be divided to 7,675 sq.ft per side
- Freestanding building at road with plenty of parking spots
- New LED lighting in showroom with warehouse space, warehouse has high open ceiling with two loading docks each side has two compliant restrooms
- Space can accommodate a variety of retail/commercial uses
- Building and pylon signage available
- Convenient location along busy Salem Avenue northwest of Dayton
- Over 19,000+ cpd on Salem Avenue
- For Lease \$8.00 PSF + \$2.00 NNN for 15,346 sf or \$12.00 PSF + \$2.00 for 7,675