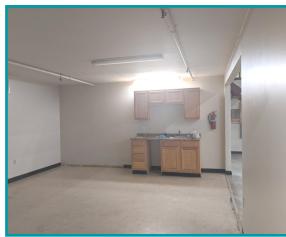

## PROPERTY HIGHLIGHTS

- 15,346 sf Freestanding Building
- Could be divided to 7,675 sq.ft per side
- Freestanding building at road with plenty of parking spots
- New LED lighting in showroom with warehouse space, warehouse has high open ceiling with two loading docks each side has two compliant restrooms
- Space can accommodate a variety of retail/commercial uses
- Building and pylon signage available
- Convenient location along busy Salem Avenue northwest of Dayton
- Over 19,000+ cpd on Salem Avenue
- For Lease \$8.00 PSF + \$2.00 NNN for 15,346 sf or \$12.00 PSF + \$2.00 for 7,675