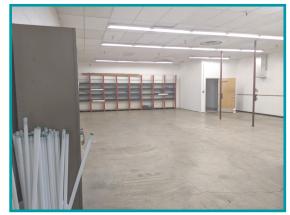

## PROPERTY HIGHLIGHTS

- 15,346 sf Freestanding Building
- Could be divided to 7,675 sq.ft per side
- Freestanding building at road with plenty of parking spots
- New LED lighting in showroom with warehouse space, warehouse has high open ceiling with two loading docks each side has two compliant restrooms
- Space can accommodate a variety of retail/commercial uses
- Building and pylon signage available
- Convenient location along busy Salem Avenue northwest of Dayton
- Over 19,000+ cpd on Salem Avenue
- For Lease \$8.00 PSF + \$2.00 NNN for 15,346 sf or \$12.00 PSF + \$2.00 for 7,675