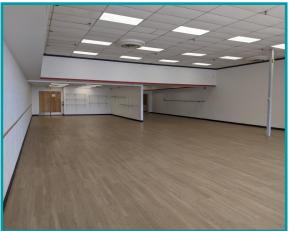

## PROPERTY HIGHLIGHTS

- 15,346 sf Freestanding Building
- Could be divided to 7,675 sq.ft per side
- Freestanding building at road with plenty of parking spots
- New LED lighting in showroom with warehouse space, warehouse has high open ceiling with two loading docks each side has two compliant restrooms
- Space can accommodate a variety of retail/commercial uses
- Building and pylon signage available
- Convenient location along busy Salem Avenue northwest of Dayton
- Over 19,000+ cpd on Salem Avenue
- For Lease \$8.00 PSF + \$2.00 NNN for 15,346 sf or \$12.00 PSF + \$2.00 for 7,675