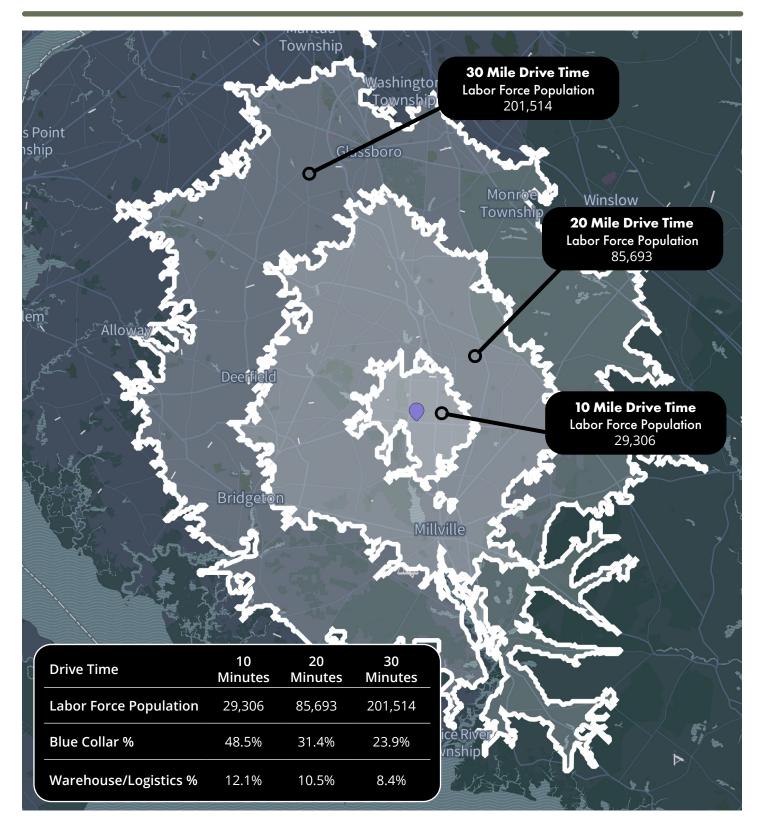

8

## Site Plan



# Get more information

Matt Marshall, Principal D +1 610 574 4286 matthew.marshall@avisonyoung.com Jack Owens, Associate D +1 484 343 5545 jack.owens@avisonyoung.com 300 Barr Harbor Drive Suite 150 West Conshohocken, PA 19428

### Immediate Access to I-55 & Vineland, NJ



Get more information

Matt Marshall, Principal D +1 610 574 4286 matthew.marshall@avisonyoung.com Jack Owens, Associate D +1 484 343 5545 jack.owens@avisonyoung.com 300 Barr Harbor Drive Suite 150 West Conshohocken, PA 19428

### **Regional Access Map**



# Get more information

Matt Marshall, Principal D +1 610 574 4286 matthew.marshall@avisonyoung.com Jack Owens, Associate D +1 484 343 5545 jack.owens@avisonyoung.com 300 Barr Harbor Drive Suite 150 West Conshohocken, PA 19428

### Access to Labor



# Get more information

Matt Marshall, Principal D +1 610 574 4286 matthew.marshall@avisonyoung.com Jack Owens, Associate D +1 484 343 5545 jack.owens@avisonyoung.com 300 Barr Harbor Drive Suite 150 West Conshohocken, PA 19428