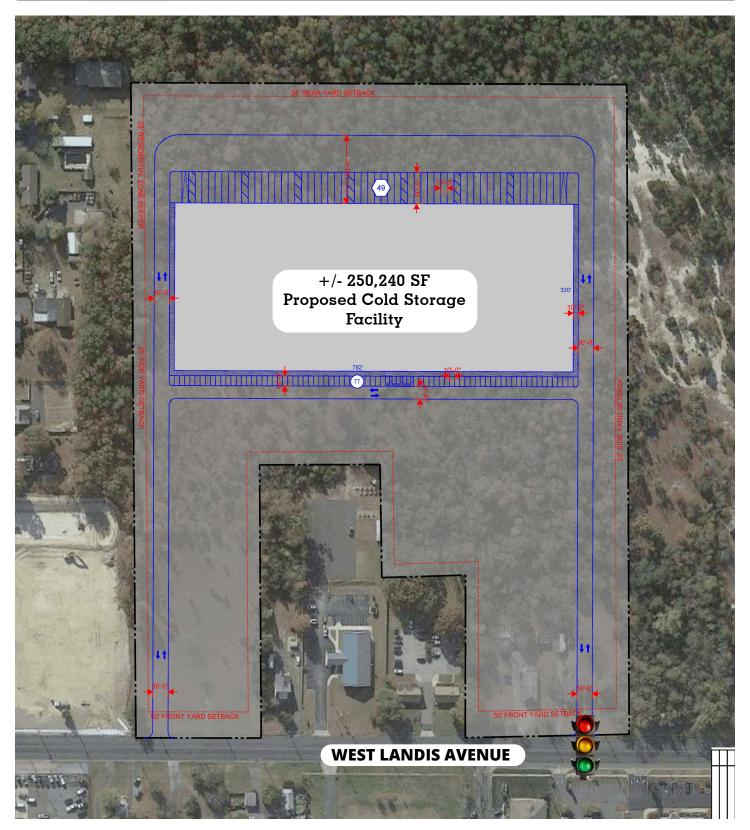

## Site Plan

| AVAILABLE SQUARE FOOTAGE | ■ +/- 250,240 |
|--------------------------|---------------|
| ACRES                    | ■ +/- 23.5    |
| BUILDING DIMENSIONS      | ■ 782' x 320' |
| OFFICE AREA              | ■ To Suit     |
| LOADING DOCKS            | <b>4</b> 9    |
| DRIVE-IN DOORS           | ■ 2           |
| CAR PARKING              | ■ 77          |
| POWER                    | ■ 2500+ Amps  |
| CLEAR HEIGHT             | ■ 60' Min     |
| COLUMN SPACING           | ■ 50′ x 52′   |