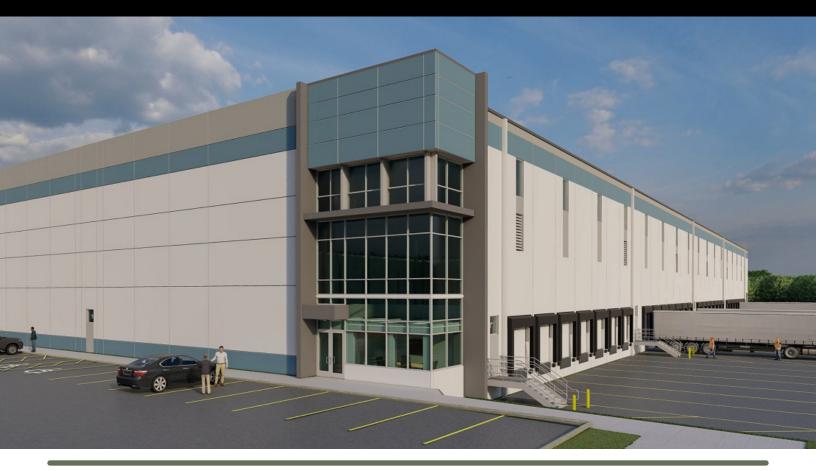

#### +/- 23.5 Acre Development Site For Sale

1983 W Landis Ave Vineland, NJ

## +/- 250,040 SF Proposed Cold Storage Development Site

### Full Entitlements Estimated Q3 2024

- +/- 250,040 SF Proposed Warehouse
- Direct Access to Route 55 (0.2 Miles)
- Signaled Intersection at site entrance closest to Route 55
- Site has full utility access
- Site is in a UEZ, major cost savings

| AVAILABLE SQUARE FOOTAGE | ■ +/- 250,240 |
|--------------------------|---------------|
| ACRES                    | ■ +/- 23.5    |
| BUILDING DIMENSIONS      | ■ 782' x 320' |
| OFFICE AREA              | ■ To Suit     |
| LOADING DOCKS            | <b>4</b> 9    |
| DRIVE-IN DOORS           | ■ 2           |
| CAR PARKING              | ■ 77          |
| POWER                    | ■ 2500+ Amps  |
| CLEAR HEIGHT             | ■ 60' Min     |
| COLUMN SPACING           | ■ 50′ x 52′   |